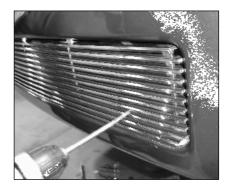

### Step 1

Unhook the factory license plate holder from the bumper opening. Test fit the billet insert into the bumper opening. Position the mounting tabs towards the bottom of the grille. Remove the billet.

# Step 3

Re-center the bumper insert in place. Use the screws provided to secure the billet to the u-nuts. It may be necessary to slightly bend the mounting brackets so the billet is properly positioned into the opening. *Thank you for purchasing a T-Rex Billet Grille*. 3/22/07