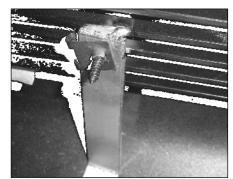

## Step 2

The provided mounting brackets mount to factory holes along the bottom of the bumper. Slide the u-nuts over the small hole in the brackets. Attach the other end of the bracket to factory hole inside the bumper. Use the ¼" bolts, washers and nuts to secure the brackets.

# Step 3

Re-center the bumper insert in place. Use the screws provided to secure the billet to the u-nuts. It may be necessary to slightly bend the mounting brackets so the billet is properly positioned into the opening. *Thank you for purchasing a T-Rex Billet Grille*. 3/22/07