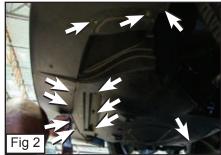

#### Step 1

Place the U-nuts through the Fender Flatwashers. (Fig. 1)
Remove (9) 7mm Screws, (2) 10 mm Bolts and 10 Clips from underneath the Bumper Cover. (Fig. 2)

- Remove 2 Clips from Bottom Side Fender. (Fig. 3)
- Remove Bumper Cover.
- Place Billet Grille through the bumper opening. (Fig. 4)