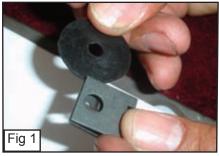

#### Step 1

Place the U-nuts through the Fender Flatwashers. (Fig. 1)
Remove (9) 7mm Screws, (2) 10 mm Bolts and 10 Clips from underneath the Bumper Cover. (Fig. 2)

- Remove 2 Clips from Bottom Side Fender. (Fig. 3)
- Remove Bumper Cover.
- Place Billet Grille through the bumper opening. (Fig. 4)