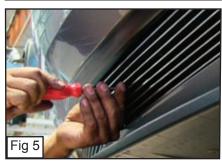

• Insert the #8 Screw through the Bracket on the Billet Grille then from underneath the car place the Fender Flatwashers behind the Billet Grille on the Threaded Screws. (Fig. 5) Repeat for remaining Screw.