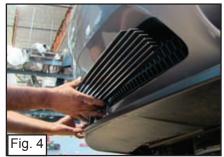

#### Step 1

Place the U-nuts through the Fender Flatwashers. (Fig. 1)
Remove (9) 7mm Screws, (2) 10 mm Bolts and 10 Clips from underneath the Bumper Cover. (Fig. 2)

- Remove 2 Clips from Bottom Side Fender. (Fig. 3)
- Remove Bumper Cover.
- Place Billet Grille through the bumper opening. (Fig. 4)