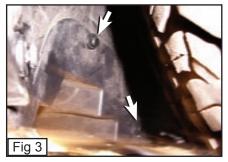

#### Step 1

Place the U-nuts through the Fender Flatwashers. (Fig. 1)
Remove (9) 7mm Screws, (2) 10 mm Bolts and 10 Clips from underneath the Bumper Cover. (Fig. 2)

- Remove 2 Clips from Bottom Side Fender. (Fig. 3)
- Remove Bumper Cover.
- Place Billet Grille through the bumper opening. (Fig. 4)