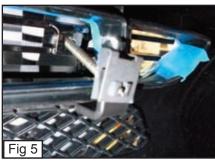

• Place a 2" Screw through the Bracket on the Billet Grille, From behind the Grille, Thread the L-Bracket with the U-Nuts so it Latches onto the Factory Shell. (Fig. 5)