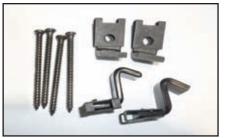

## ТОУОТА ТАСОМА

**Upper Class Billet Overlay Grille** 

Install time: 35 Mins.

TOOLS REQUIRED:

21938 21938B

**12-15 TOYOTA** 

**TACOMA** 

Screwdriver Socket Wrench PARTS LIST: (2) Billet Grilles (2) L-Brackets (4) U-Nuts

(2) J-Hooks (4) 2" Screws