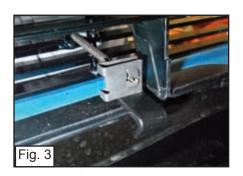

• Place a 2" Screw through the Bracket on the Billet Grille, From behind the Grille, Thread the J-Hook so it Latches onto the Factory Shell. (Fig. 3)

• Place the Top Grille on the Factory Grille. (Fig. 4)