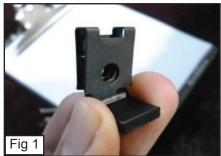

## PLEASE READ AND UNDERSTAND ALL INSTRUCTIONS BEFORE ATTEMPTING INSTALLATION.

• Insert U-Nuts onto 2 of the L-Brackets and on the J-Hooks (place them over the Holes). (Fig.1)

• Insert The Lower Grille on the Factory Grille. (Fig. 2)