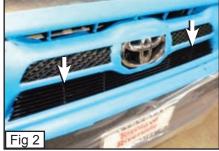

## PLEASE READ AND UNDERSTAND ALL INSTRUCTIONS BEFORE ATTEMPTING INSTALLATION.

• Insert U-Nuts onto 2 of the L-Brackets and on the J-Hooks (place them over the Holes). (Fig.1)

• Insert The Lower Grille on the Factory Grille. (Fig. 2)