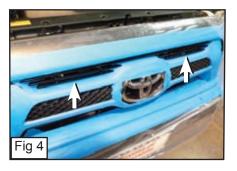

• Place a 2" Screw through the Bracket on the Billet Grille, From behind the Grille, Thread the J-Hook so it Latches onto the Factory Shell. (Fig. 3)

• Place the Top Grille on the Factory Grille. (Fig. 4)

• Place a 2" Screw through the Bracket on the Billet Grille, From behind the Grille, Thread the L-Bracket with the U-Nuts so it Latches onto the Factory Shell. (Fig. 5)