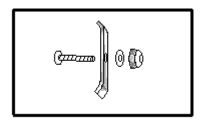

# Step2.

Set the lower billet in the bottom opening of the grille shell. Insert four screws in the brackets welded to the back of the billet. Now place a flange bracket and flat washer from the rear of the grille; then thread a Nylock nut on each screw. Snug each nut down so the billet insert is held firmly in place.

# Step 3.

Repeat the instructions from Step2 on the upper insert.