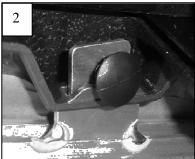

### Step 2

Locate the new grille insert. Place the grille into the factory opening. The welded tabs will fit into the factory mounting holes (2). Place the provided clips into each of the tabs.