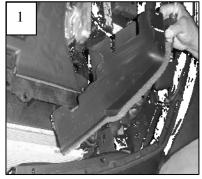

#### Step 1

Open the hood and remove the factory plastic radiator cover. Remove the factory air intake plate on the driver side of the vehicle (1). Now remove the factory grille shell; release the molded clips along the perimeter of the grille. If installing a bumper insert; install at this time; then proceed to Step 2.