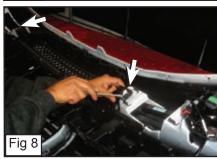

### **Step 2 Factory Grille Removal**

• Remove 2 Clips on the Bumper Support. (Fig. 8)