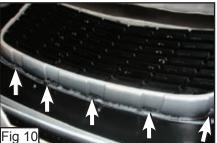

### **Billet Grille**

- Remove 2 Screws on the corners of the Grille Shell. (Fig. 9)
- Remove 11 Clips around the Grille Shell. (Fig. 10)
- Remove Factory Grille. (grille will come out forward.)