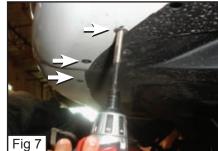

#### **Step 1 Factory Grille Shell Removal**

- Remove 8 clips on the Plastic Cover. (Fig. 1)
- Carefully pull on Grille Shell to remove part of the Plastic Cover. (Fig. 2)
- With a Plastic Prybar Unclip the Plastic Cover from the Factory Grille Shell. (Fig. 3)
- Remove Plastic Cover. (Pull Grille Shell Carefully outward if Plastic Cover doesnt
- Remove 2 clips on side Fender Well. (Fig. 4)
- Remove 10mm Bolt on the inner Fender. (Fig. 5)
- Pull Side Fender outward to Unclip. (Fig. 6)
- Remove 8 (7mm) Screws from Underneath the Factory Grille Shell. (Fig. 7)
- Remove Grille Shell and unclip the Electric Wire from the Fog Lights.