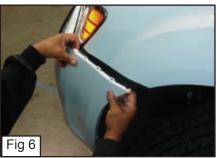

#### **Step 1 Factory Grille Shell Removal**

- Remove 8 clips on the Plastic Cover. (Fig. 1)
- Carefully pull on Grille Shell to remove part of the Plastic Cover. (Fig. 2)
- With a Plastic Prybar Unclip the Plastic Cover from the Factory Grille Shell. (Fig. 3)
- Remove Plastic Cover. (Pull Grille Shell Carefully outward if Plastic Cover doesnt
- Remove 2 clips on side Fender Well. (Fig. 4)
- Remove 10mm Bolt on the inner Fender. (Fig. 5)
- Pull Side Fender outward to Unclip. (Fig. 6)
- Remove 8 (7mm) Screws from Underneath the Factory Grille Shell. (Fig. 7)
- Remove Grille Shell and unclip the Electric Wire from the Fog Lights.