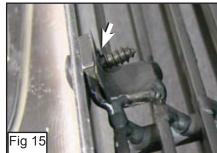

#### **Step 3 Grille Installation**

- Unclip the Factory Grille from around the Chrome Frame. (Fig. 11)
- Place Billet Grille over the Chrome Frame. (Fig. 12)
- Securely hold in place the Bracket and Chrome Frame. (Fig. 13)
- Drill a 3/16 Hole through the Brackets around the Billet Grille. (Fig. 14)
- Place a #8 Flat Nut on the inner edge on the bracket and thread with a #8 Screw.
  (Fig. 15)