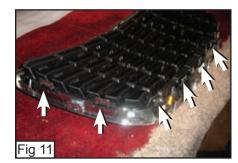

#### **Step 3 Grille Installation**

- Unclip the Factory Grille from around the Chrome Frame. (Fig. 11)
- Place Billet Grille over the Chrome Frame. (Fig. 12)
- Securely hold in place the Bracket and Chrome Frame. (Fig. 13)
- Drill a 3/16 Hole through the Brackets around the Billet Grille. (Fig. 14)
- Place a #8 Flat Nut on the inner edge on the bracket and thread with a #8 Screw.
  (Fig. 15)