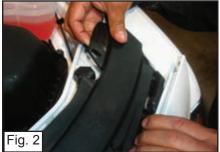

#### **Step 1 Factory Grille Shell Removal**

- Remove 8 clips on the Plastic Cover. (Fig. 1)
- Carefully pull on Grille Shell to remove part of the Plastic Cover. (Fig. 2)
- With a Plastic Prybar Unclip the Plastic Cover from the Factory Grille Shell. (Fig. 3)
- Remove Plastic Cover. (Pull Grille Shell Carefully outward if Plastic Cover doesnt
- Remove 2 clips on side Fender Well. (Fig. 4)
- Remove 10mm Bolt on the inner Fender. (Fig. 5)
- Pull Side Fender outward to Unclip. (Fig. 6)
- Remove 8 (7mm) Screws from Underneath the Factory Grille Shell. (Fig. 7)
- Remove Grille Shell and unclip the Electric Wire from the Fog Lights.