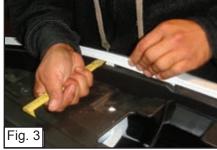

#### **Step 1 Factory Grille Shell Removal**

- Remove 8 clips on the Plastic Cover. (Fig. 1)
- Carefully pull on Grille Shell to remove part of the Plastic Cover. (Fig. 2)
- With a Plastic Prybar Unclip the Plastic Cover from the Factory Grille Shell. (Fig. 3)
- Remove Plastic Cover. (Pull Grille Shell Carefully outward if Plastic Cover doesnt
- Remove 2 clips on side Fender Well. (Fig. 4)
- Remove 10mm Bolt on the inner Fender. (Fig. 5)
- Pull Side Fender outward to Unclip. (Fig. 6)
- Remove 8 (7mm) Screws from Underneath the Factory Grille Shell. (Fig. 7)
- Remove Grille Shell and unclip the Electric Wire from the Fog Lights.