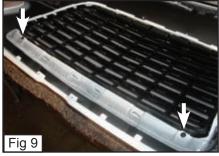

### **Billet Grille**

- Remove 2 Screws on the corners of the Grille Shell. (Fig. 9)
- Remove 11 Clips around the Grille Shell. (Fig. 10)
- Remove Factory Grille. (grille will come out forward.)