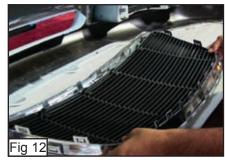

#### **Step 3 Grille Installation**

- Unclip the Factory Grille from around the Chrome Frame. (Fig. 11)
- Place Billet Grille over the Chrome Frame. (Fig. 12)
- Securely hold in place the Bracket and Chrome Frame. (Fig. 13)
- Drill a 3/16 Hole through the Brackets around the Billet Grille. (Fig. 14)
- Place a #8 Flat Nut on the inner edge on the bracket and thread with a #8 Screw.
  (Fig. 15)