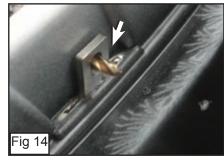

#### **Step 3 Grille Installation**

- Unclip the Factory Grille from around the Chrome Frame. (Fig. 11)
- Place Billet Grille over the Chrome Frame. (Fig. 12)
- Securely hold in place the Bracket and Chrome Frame. (Fig. 13)
- Drill a 3/16 Hole through the Brackets around the Billet Grille. (Fig. 14)
- Place a #8 Flat Nut on the inner edge on the bracket and thread with a #8 Screw.
  (Fig. 15)