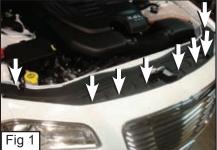

#### **Step 1 Factory Grille Shell Removal**

- Remove 8 clips on the Plastic Cover. (Fig. 1)
- Carefully pull on Grille Shell to remove part of the Plastic Cover. (Fig. 2)
- With a Plastic Prybar Unclip the Plastic Cover from the Factory Grille Shell. (Fig. 3)
- Remove Plastic Cover. (Pull Grille Shell Carefully outward if Plastic Cover doesnt
- Remove 2 clips on side Fender Well. (Fig. 4)
- Remove 10mm Bolt on the inner Fender. (Fig. 5)
- Pull Side Fender outward to Unclip. (Fig. 6)
- Remove 8 (7mm) Screws from Underneath the Factory Grille Shell. (Fig. 7)
- Remove Grille Shell and unclip the Electric Wire from the Fog Lights.