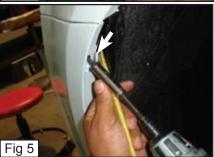

#### **Step 1 Factory Grille Shell Removal**

- Remove 8 clips on the Plastic Cover. (Fig. 1)
- Carefully pull on Grille Shell to remove part of the Plastic Cover. (Fig. 2)
- With a Plastic Prybar Unclip the Plastic Cover from the Factory Grille Shell. (Fig. 3)
- Remove Plastic Cover. (Pull Grille Shell Carefully outward if Plastic Cover doesnt
- Remove 2 clips on side Fender Well. (Fig. 4)
- Remove 10mm Bolt on the inner Fender. (Fig. 5)
- Pull Side Fender outward to Unclip. (Fig. 6)
- Remove 8 (7mm) Screws from Underneath the Factory Grille Shell. (Fig. 7)
- Remove Grille Shell and unclip the Electric Wire from the Fog Lights.