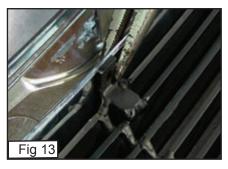

#### **Step 3 Grille Installation**

- Unclip the Factory Grille from around the Chrome Frame. (Fig. 11)
- Place Billet Grille over the Chrome Frame. (Fig. 12)
- Securely hold in place the Bracket and Chrome Frame. (Fig. 13)
- Drill a 3/16 Hole through the Brackets around the Billet Grille. (Fig. 14)
- Place a #8 Flat Nut on the inner edge on the bracket and thread with a #8 Screw.
  (Fig. 15)