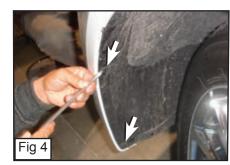

#### **Step 1 Factory Grille Shell Removal**

- Remove 8 clips on the Plastic Cover. (Fig. 1)
- Carefully pull on Grille Shell to remove part of the Plastic Cover. (Fig. 2)
- With a Plastic Prybar Unclip the Plastic Cover from the Factory Grille Shell. (Fig. 3)
- Remove Plastic Cover. (Pull Grille Shell Carefully outward if Plastic Cover doesnt
- Remove 2 clips on side Fender Well. (Fig. 4)
- Remove 10mm Bolt on the inner Fender. (Fig. 5)
- Pull Side Fender outward to Unclip. (Fig. 6)
- Remove 8 (7mm) Screws from Underneath the Factory Grille Shell. (Fig. 7)
- Remove Grille Shell and unclip the Electric Wire from the Fog Lights.