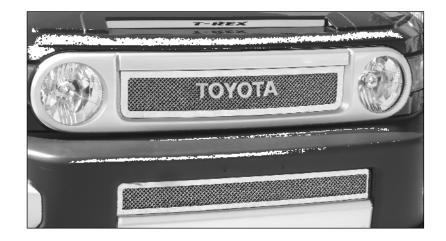

### <u>Step 2.</u>

Center the bumper grille in place. Use the 2" flange brackets, washers and nylon lock nuts to secure the bumper grille.