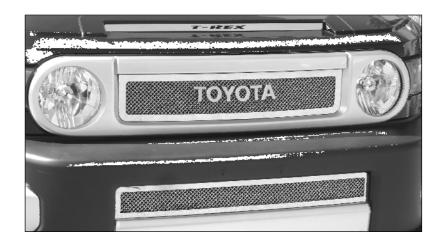

## Step 2.

Center the bumper grille in place. Use the 2" flange brackets, washers and nylon lock nuts to secure the bumper grille.

# <u>Step 3.</u>

Re-install the factory grille onto the vehicle.