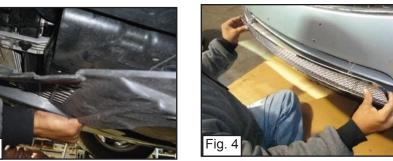

## Step 1

- Remove License Place.
- Remove 8 Screws along the Plastic Cover. (Fig. 1)
- Remove 4 Clips Right above the 8 Screws you removed. (Fig. 2)
- Remove Plastic Cover. (Fig. 3)
- Place Bumper Mesh onto the Bumper Opening. (Fig. 4)
- From behind the Mesh Grille, Place the L-Brackets onto the Threaded Studs to Latch onto the Factory Bumper and thread with Provided Nylon Lock Nuts. (Fig. 5)
- To Reinstall the License plate, cut the pertruding part along the bottom of the Plastic and Tab. (Fig. 6)