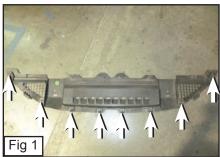

## Step 1

- Remove License Place.
- Remove 8 Screws along the Plastic Cover. (Fig. 1)
- Remove 4 Clips Right above the 8 Screws you removed. (Fig. 2)
- Remove Plastic Cover. (Fig. 3)
- Place Bumper Mesh onto the Bumper Opening. (Fig. 4)
- From behind the Mesh Grille, Place the L-Brackets onto the Threaded Studs to Latch onto the Factory Bumper and thread with Provided Nylon Lock Nuts. (Fig. 5)
- To Reinstall the License plate, cut the pertruding part along the bottom of the Plastic and Tab. (Fig. 6)