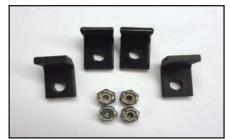

## Upper Class Bumper Grille Install time: 15 Mins.

**TOOLS REQUIRED:** 

**PARTS LIST:** 

Screwdriver

(1) Bumper Mesh Grille (4) 6/32 Nylon Lock Nuts

(4) L-Brackets

PLEASE READ AND UNDERSTAND ALL INSTRUCTIONS BEFORE ATTEMPTING INSTALLATION.

## Step 1

- Remove License Place.
- Remove 8 Screws along the Plastic Cover. (Fig. 1)
- Remove 4 Clips Right above the 8 Screws you removed. (Fig. 2)
- Remove Plastic Cover. (Fig. 3)
- Place Bumper Mesh onto the Bumper Opening. (Fig. 4)
- From behind the Mesh Grille, Place the L-Brackets onto the Threaded Studs to Latch onto the Factory Bumper and thread with Provided Nylon Lock Nuts. (Fig. 5)
- To Reinstall the License plate, cut the pertruding part along the bottom of the Plastic and Tab. (Fig. 6)