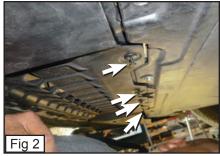

## Step 1

- Remove License Place.
- Remove 8 Screws along the Plastic Cover. (Fig. 1)
- Remove 4 Clips Right above the 8 Screws you removed. (Fig. 2)
- Remove Plastic Cover. (Fig. 3)
- Place Bumper Mesh onto the Bumper Opening. (Fig. 4)
- From behind the Mesh Grille, Place the L-Brackets onto the Threaded Studs to Latch onto the Factory Bumper and thread with Provided Nylon Lock Nuts. (Fig. 5)
- To Reinstall the License plate, cut the pertruding part along the bottom of the Plastic and Tab. (Fig. 6)