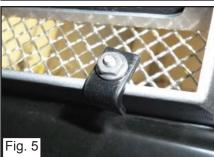

## Step 1

- Remove License Place.
- Remove 8 Screws along the Plastic Cover. (Fig. 1)
- Remove 4 Clips Right above the 8 Screws you removed. (Fig. 2)
- Remove Plastic Cover. (Fig. 3)
- Place Bumper Mesh onto the Bumper Opening. (Fig. 4)
- From behind the Mesh Grille, Place the L-Brackets onto the Threaded Studs to Latch onto the Factory Bumper and thread with Provided Nylon Lock Nuts. (Fig. 5)
- To Reinstall the License plate, cut the pertruding part along the bottom of the Plastic and Tab. (Fig. 6)