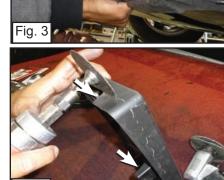

## Step 1

- Remove License Place.
- Remove 8 Screws along the Plastic Cover. (Fig. 1)
- Remove 4 Clips Right above the 8 Screws you removed. (Fig. 2)
- Remove Plastic Cover. (Fig. 3)
- Place Bumper Mesh onto the Bumper Opening. (Fig. 4)
- From behind the Mesh Grille, Place the L-Brackets onto the Threaded Studs to Latch onto the Factory Bumper and thread with Provided Nylon Lock Nuts. (Fig. 5)
- To Reinstall the License plate, cut the pertruding part along the bottom of the Plastic and Tab. (Fig. 6)