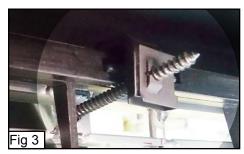

#### **Bumper Billet Installation**

Insert the bumper billet into the factory bumper opening (Fig 1). Take the two L-brackets and u-nuts from the parts bag and install the u-nuts onto the L-brackets with the holes in the u-nuts aligning with the holes in the L-brackets (Fig 2). From the front of the billet grille take the two screws from the parts bag and insert them through the billet bars and the small square tabs with a hole in the center that are welded to the back of the bumper billet (Fig 3). From underneath the vehicle take the two L-brackets with the u-nuts installed on them and place them onto the ends of the screws, the L-bracket will latch onto the lip of the factory bumper opening, tighten the two screws (Fig 4). Installation complete.