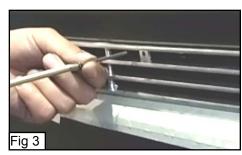

#### **Bumper Billet Installation**

Insert the bumper billet into the factory bumper opening (Fig 1). Take the two L-brackets and u-nuts from the parts bag and install the u-nuts onto the L-brackets with the holes in the u-nuts aligning with the holes in the L-brackets (Fig 2). From the front of the billet grille take the two screws from the parts bag and insert them through the billet bars and the small square tabs with a hole in the center that are welded to the back of the bumper billet (Fig 3). From underneath the vehicle take the two L-brackets with the u-nuts installed on them and place them onto the ends of the screws, the L-bracket will latch onto the lip of the factory bumper opening, tighten the two screws (Fig 4). Installation complete.