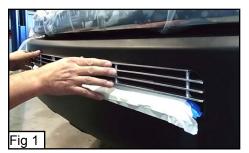

#### **Bumper Billet Installation**

Insert the bumper billet into the factory bumper opening (Fig 1). Take the two L-brackets and u-nuts from the parts bag and install the u-nuts onto the L-brackets with the holes in the u-nuts aligning with the holes in the L-brackets (Fig 2). From the front of the billet grille take the two screws from the parts bag and insert them through the billet bars and the small square tabs with a hole in the center that are welded to the back of the bumper billet (Fig 3). From underneath the vehicle take the two L-brackets with the u-nuts installed on them and place them onto the ends of the screws, the L-bracket will latch onto the lip of the factory bumper opening, tighten the two screws (Fig 4). Installation complete.