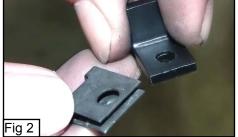

#### **Bumper Billet Installation**

Insert the bumper billet into the factory bumper opening (Fig 1). Take the two L-brackets and u-nuts from the parts bag and install the u-nuts onto the L-brackets with the holes in the u-nuts aligning with the holes in the L-brackets (Fig 2). From the front of the billet grille take the two screws from the parts bag and insert them through the billet bars and the small square tabs with a hole in the center that are welded to the back of the bumper billet (Fig 3). From underneath the vehicle take the two L-brackets with the u-nuts installed on them and place them onto the ends of the screws, the L-bracket will latch onto the lip of the factory bumper opening, tighten the two screws (Fig 4). Installation complete.