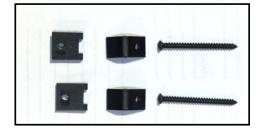

#### **PARTS LIST:**

- (2) 1/2" L Bracket
- (2) #8 U-Nut
- (2) 2" #8 Black Screws
- (1) Bumper Billet