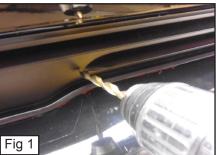

Remove either the Splash Guard or the Plastic Cover along the Top of the Grille to reach behind the Bumper Opening.

- Place the Grille onto the Bumper Opening and Look at where the Brackets on the Grille is.
- With the 3/16 Drillbit, Drill through the Brackets. (Fig. 1)
- Place a #8 Screw through the Bracket and Place a Flatwasher Behind the Bumper Opening.