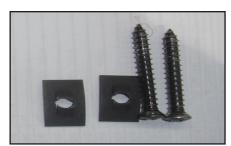

## **13-15 DODGE RAM 1500**

Billet Bumper
Install time: 20 Mins.

TOOLS REQUIRED:

3/16 Drillbit + Drill

Screwdriver

(2) #8 Screws

(2) Flatnuts

PLEASE READ AND UNDERSTAND ALL INSTRUCTIONS BEFORE ATTEMPTING INSTALLATION.

Remove either the Splash Guard or the Plastic Cover along the Top of the Grille to reach behind the Bumper Opening.

- Place the Grille onto the Bumper Opening and Look at where the Brackets on the Grille is.
- With the 3/16 Drillbit, Drill through the Brackets. (Fig. 1)
- Place a #8 Screw through the Bracket and Place a Flatwasher Behind the Bumper Opening.