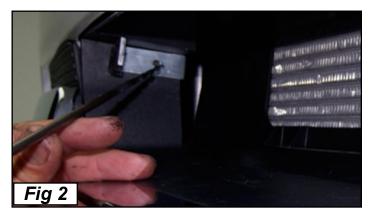

## Step 2

Place the bracket on the inside of the bumper opening. Drill a 3/16" hole thru the plastic using the bracket as a guide. Secure on the back of the plastic with the flat nut and screw bract into place with the #10 screws. (Fig 2)