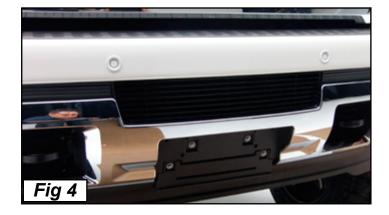

e Insert

#### TOOLS REQUIRED: Phillips Screwdriver

Drill

PARTS LIST

- 2- Mounting bracket hooks
- 4- #8 u-nuts 4- #8 1" 6 Head screws
- 2- 3/4" self drilling screw
- 2- #8 flat nut

#### NOTE:

- We recommend painting all areas exposed behind grille black prior to installing for best results.

### Step 1

Attach the two U Nuts to each side of the mounting brackets. (Fig 1)





## Step 2

Place the bracket on the inside of the bumper opening. Drill a 3/16" hole thru the plastic using the bracket as a guide. Secure on the back of the plastic with the flat nut and screw bract into place with the #10 screws. (Fig 2)





## Step 3

Insert grille assembly into bumper opening. Secure with the four #8 screws into the U Nuts. (Fig 3)



#### Step 4 Your installation is now complete. (Fig 4)