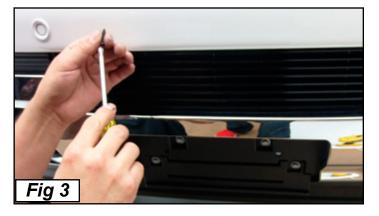

## Step 3

Insert grille assembly into bumper opening. Secure with the four #8 screws into the U Nuts. (Fig 3)