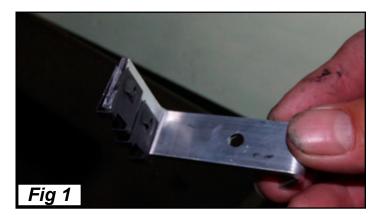

### Step 1

Attach the two U Nuts to each side of the mounting brackets. (Fig 1)