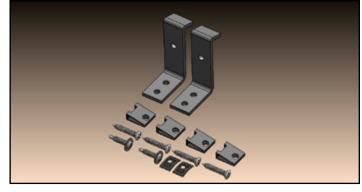

#### TOOLS REQUIRED: Phillips Screwdriver

Drill

PARTS LIST

- 2- Mounting bracket hooks
- 4- #8 u-nuts 4- #8 1" 6 Head screws
- 2- 3/4" self drilling screw
- 2- #8 flat nut