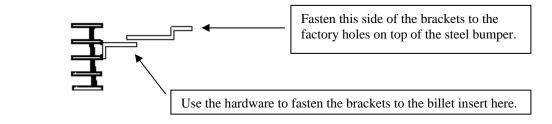

#### Step 1.

Attach the brackets to the billet insert using the hardware provided. Do not tighten the hardware at this time.

### <u>Step 2.</u>

Center the billet insert behind the bumper openings. The insert is long enough to cover both openings in the bumper. Align the 'Z' brackets to the factory holes on top of the bumper. Fasten them using the hardware provided. Make sure the insert is centered and then tighten the fasteners. Installation is now complete. *Thank you for purchasing a T-Rex Billet Grille.*