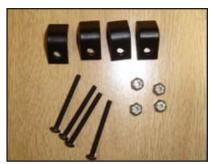

#### **PARTS LIST**

(4) 1 1/2" Machine Screws

- (4) 1/2" "L" Brackets
- (4) 6/32 Nylon Lock Nuts
- (1) Billet Grille