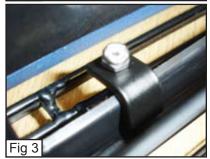

## Step 3

Take the fout 1 1/2" machine screws and insert them through the billet bars and the small square brackets with a hole in the center that are welded onto the backside of the billet grille (Fig 2). Install the four 1/2" L-Brackets and 6/32" nylon lock nuts on the screws and tighten with a 8mm socket (Fig 3). Reinstall the radiator cover. Installation complete.