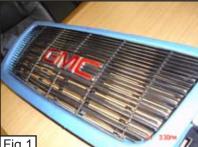

### Step 2

Take the billet grille and insert it into the opening in the factory grille shell. (Fig 1)