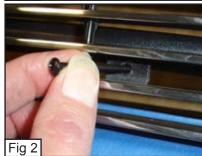

## Step 3

Take the fout 1 1/2" machine screws and insert them through the billet bars and the small square brackets with a hole in the center that are welded onto the backside of the billet grille (Fig 2). Install the four 1/2" L-Brackets and 6/32" nylon lock nuts on the screws and tighten with a 8mm socket (Fig 3). Reinstall the radiator cover. Installation complete.