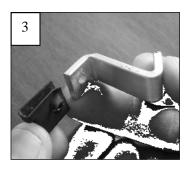

g. Remove plastic rivets securing the radiator cover; on top of the grille (1). Now remove the four 10mm bolts along the top of the grille. The grille has six metal clips that clip into the core support (2); two behind the GMC logo and four along the bottom. Pull the grille forward; use a slotted screwdriver to release the clips and remove the grille.

# Step 2

Slide a u-nut over the mall hole in each J hook (3).



#### Step 3

Center the billet over the factory grille. Insert a screw into each hole on the insert. Thread a J hook onto each screw; wrap the hook around the plastic bars; use a screwdriver to tighten hardware. Snug the hardware up evenly around the grille.

# Step 4

Re-install the grille and radiator cover onto the vehicle.

Thank you for purchasing a T-Rex Billet Grille.





T-REX GRILLES BILLET GRILLES