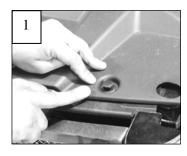

### Step 1

Test fit the grille into the opening. Remove plastic rivets securing the radiator cover; on top of the grille (1). Now remove the four 10mm bolts along the top of the grille. The grille has six metal clips that clip into the core support (2); two behind the GMC logo and four along the bottom. Pull the grille forward; use a slotted screwdriver to release the clips and remove the grille.