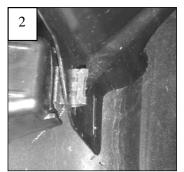

### Step 1

Test fit the grille into the opening. Remove plastic rivets securing the radiator cover; on top of the grille (1). Now remove the four 10mm bolts along the top of the grille. The grille has six metal clips that clip into the core support (2); two behind the GMC logo and four along the bottom. Pull the grille forward; use a slotted screwdriver to release the clips and remove the grille.