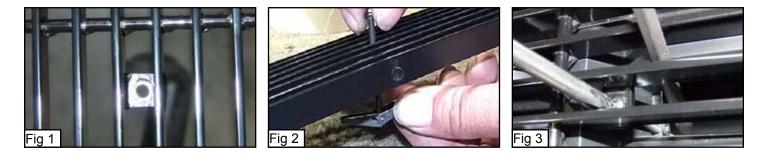

## Step 1 Grille Installation

Take the two billet grilles and locate the small square tab with a hole in the center that are welded to the back of the billet grilles (Fig 1). From the front of the billet grille insert the machine screws through the billet bars and the small square tab, install the toggle wings onto the screws a couple of turns (Fig 2). Take the billet grilles and insert them into the appropriate opening in the factory grill. Use a small screwdriver to reach through the billet bars and turn the toggle wings vertically while tightening them with a phillips screwdriver (Fig 3). Installation complete. Thank you for purchasing a T-REX Grille.