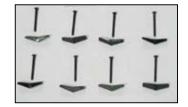

### **Billet Series Grille**

TOOLS REQUIRED: Flat/Phillips Screw Drivers PARTS LIST: (8) 2" Machine Screws (8) Wing Toggle Clip