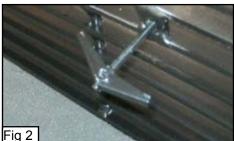

#### **Grille installation**

Insert the machine screws through the front of the billet grille and through the small black squarte tabs that are welded to the back side of the billet grilles. Install the wing clip on the end of the screws (Fig 2). Place the billet grille into the factory grille opening, use a flat screwdriver to turn the wing toggle clip so that it inserts into the factory grille behind the honeycomb (Fig 3). Hold the wing toggle clip with a screwdriver to keep it from turning while you tighten the machine screws. Repeat on the second grille. Installation complete.