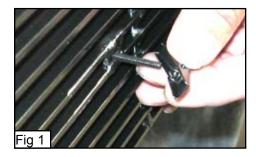

#### **Grille installation**

Insert the machine screws through the front of the billet grille and through the small black squarte tabs that are welded to the back side of the billet grilles. Install the wing clip on the end of the screws (Fig 2). Place the billet grille into the factory grille opening, use a flat screwdriver to turn the wing toggle clip so that it inserts into the factory grille behind the honeycomb (Fig 3). Hold the wing toggle clip with a screwdriver to keep it from turning while you tighten the machine screws. Repeat on the second grille. Installation complete.