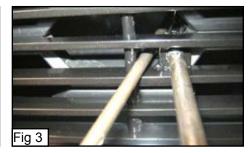

#### **Grille installation**

Insert the machine screws through the front of the billet grille and through the small black squarte tabs that are welded to the back side of the billet grilles. Install the wing clip on the end of the screws (Fig 2). Place the billet grille into the factory grille opening, use a flat screwdriver to turn the wing toggle clip so that it inserts into the factory grille behind the honeycomb (Fig 3). Hold the wing toggle clip with a screwdriver to keep it from turning while you tighten the machine screws. Repeat on the second grille. Installation complete.