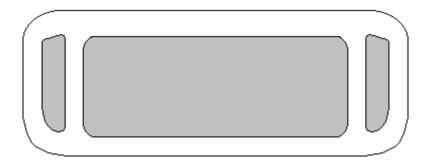

### STEP 3

Cut the three openings out of the grille shell as illustrated by the shaded areas below (*It is better to cut less material and trim if needed rather than cutting too much*). Make your cut along the inner molding (where the chrome or painted area ends). Sand the edges smooth.