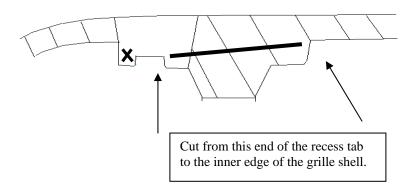

#### STEP 2

Note the two 3" wide flat tabs on the top of the inner opening. **DO NOT CUT THE TABS OFF**; Note the 'X' in the diagram below (toward the outer edge of the tab). This area is needed to mount the secure the insert to the shell later in step 5. Now make an angled 4"cut as noted by the thick black line in the diagram. No other cutting is needed on the upper edge between the tabs.