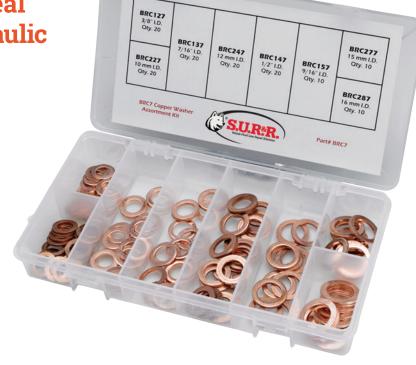

#### Kit Includes 130 Pieces

Extra-thick washers provide more durable sealing power

| PART#  | DESCRIPTION              | QTY |
|--------|--------------------------|-----|
| BRC127 | 3/8" I.D. Copper Washer  | 20  |
| BRC137 | 7/16" I.D. Copper Washer | 20  |
| BRC147 | 1/2" I.D. Copper Washer  | 20  |
| BRC157 | 9/16" I.D. Copper Washer | 10  |
| BRC227 | 10 mm I.D. Copper Washer | 20  |
| BRC247 | 12 mm I.D. Copper Washer | 20  |
| BRC277 | 15 mm I.D. Copper Washer | 10  |
| BRC287 | 16 mm I.D. Copper Washer | 10  |

All items included in kit and are available for individual order.