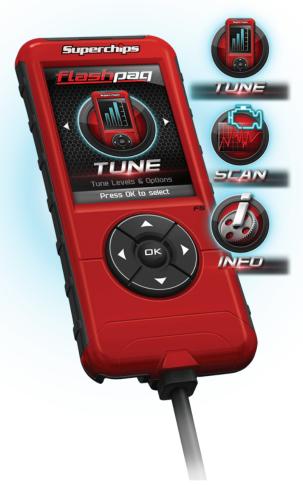

PERFORMANCE BULLETIN

PERFORMANCE TUNER

Introducing the all-new Flashpaq F5 performance tuner from Superchips. With it's new, easy-to-use graphic interface, high-resolution color screen, scan features, and tuning levels, the Flashpaq F5 offers more power per dollar than any other tuner on the market

## **KEY PRODUCT FEATURES**

- High-definition, 2.8" color screen
- Redesigned graphic interface for improved user experience
- Increased memory with faster processor for improved tuning & updating speed
- Performance tuning for Economy, Towing, Daily Driving, & Extreme Tuning
- · Eliminate downshifting when climbing hills
- Speedometer correction for changes in tire size and gear ratio\*
- Adjust speed & rev limiters\*
- Tuning for shift points, shift firmness, & TQ management\*
- Internet updateable with all-new update software via USB
- Active fuel management control\*
- Vehicle parameter monitoring capabilities
- Read & clear diagnostic trouble codes
- Compatible with other performance upgrades
- 2-year powertrain warranty