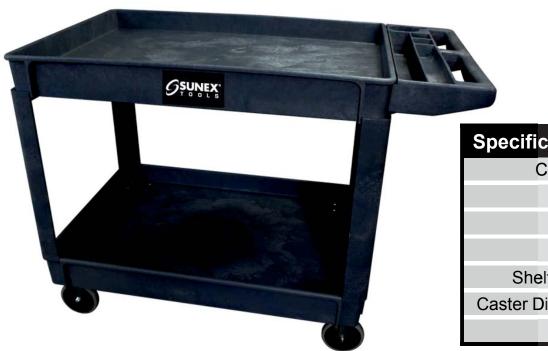

## **Oversized Heavy Duty Utility Cart**

## **APPLICATION & BENEFITS**

- 500 lbs weight rating (250 lbs per shelf) to support all transport needs
- Heavy duty, 5" hard rubber casters for smooth operation
- 5 bin on board storage built into the carts handle
- Deep shelf design for maximum storage capabilities while working
- Constructed from heavy duty Polypropylene material for long life and durability
- Easy assembly with zinc coated hardware for ultimate stability
- Oversized design for to cover all transport needs
- Covered by our hassle free 1 year SunExpress® Warranty

| Specifications: |          |         |
|-----------------|----------|---------|
|                 | Capacity | 500 lbs |
|                 | Height   | 33.5"   |
|                 | Length   | 46"     |
|                 | Width    | 26"     |
| Shelf Depth     |          | 3"      |
| Caster Diameter |          | 5"      |
|                 | Weight   | 59 lbs  |