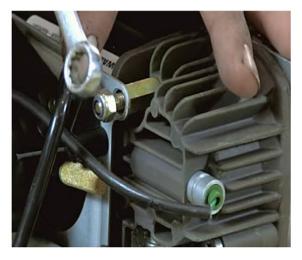

## 8. Remove Retaining Nuts That Secure Bracket to Case.

#### ALWAYS SUPPORT THE VEHICLE ON SAFETY STANDS.

12. Remove Retaining Clip and Connector on Exhaust Valve. Remove Standoff Nut.

13. Replace Red and Brown Wires in the Existing Connector with the New Wires From The Compressor. You May Need Specific Depinning Tool.