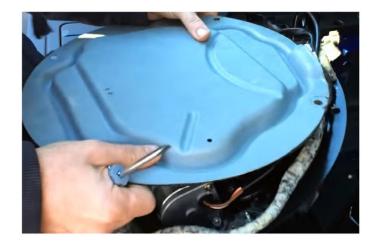

#### ALWAYS SUPPORT THE VEHICLE ON SAFETY STANDS.

- 1. Disconnect Battery per Manufacturer's Instructions.
- 2. Remove Trunk Carpet and Spare Tire.
- 3. Remove Four Retaining Bolts on Metal Housing.

4. Remove Electrical and Air Line Connector. Push Down on Air Connector to Release.

5. Disconnect Wire Tie. Disconnect Connectors from Brackets Attached to Frame.