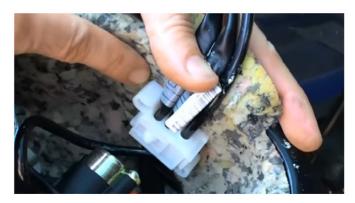

### 7. Remove Wire Connector From Case Assembly.

#### ALWAYS SUPPORT THE VEHICLE ON SAFETY STANDS.

12. Remove Retaining Clip and Connector on Exhaust Valve. Remove Standoff Nut.

13. Replace Red and Brown Wires in the Existing Connector with the New Wires From The Compressor. You May Need Specific Depinning Tool.