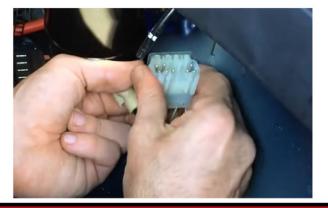

#### ALWAYS SUPPORT THE VEHICLE ON SAFETY STANDS.

- 1. Disconnect Battery per Manufacturer's Instructions.
- 2. Remove Trunk Carpet and Spare Tire.
- 3. Remove Four Retaining Bolts on Metal Housing.

4. Remove Electrical and Air Line Connector. Push Down on Air Connector to Release.

5. Disconnect Wire Tie. Disconnect Connectors from Brackets Attached to Frame.