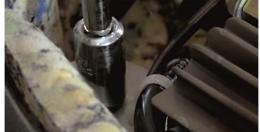

, PLEASE READ ALL OF THE INSTRUCTIONS THOROUGHLY!

THE WARRANTY WILL BE VOID IF INSTRUCTIONS ARE NOT FOLLOWED EXACTLY. DO NOT WORK UNDER A VEHICLE SUPPORTED BY A JACK.



#### ALWAYS SUPPORT THE VEHICLE ON SAFETY STANDS.

- 1. Disconnect Battery per Manufacturer's Instructions.
- 2. Remove Trunk Carpet and Spare Tire.
- 3. Remove Four Retaining Bolts on Metal Housing.





4. Remove Electrical and Air Line Connector. Push Down on Air Connector to Release.





5. Disconnect Wire Tie. Disconnect Connectors from Brackets Attached to Frame.







### ALWAYS SUPPORT THE VEHICLE ON SAFETY STANDS.

## 6. Remove Compressor Assembly from Vechicle. Pry Bottom Cover to Separate.





### 7. Remove Wire Connector From Case Assembly.





## 8. Remove Retaining Nuts That Secure Bracket to Case.









### THE WARRANTY WILL BE VOID IF INSTRUCTIONS ARE NOT FOLLOWED EXACTLY. DO NOT WORK UNDER A VEHICLE SUPPORTED BY A JACK.

### ALWAYS SUPPORT THE VEHICLE ON SAFETY STANDS.

### 9. Remove Plastic Ties From Bracket. Remove Hold Down Screw For Tempature Sensor.





10. Remove Bolts Holding Compressor to Frame. Remove 10mm Standoff Retaining Nut.





11. Remove Intake Hose by Pushing in Collett and Pull Out Hose. Remove Temp Sensor.





#### ALWAYS SUPPORT THE VEHICLE ON SAFETY STANDS.

12. Remove Retaining Clip and Connector on Exhaust Valve. Remove Standoff Nut.





13. Replace Red and Brown Wires in the Existing Connector with the New Wires From The Compressor. You May Need Specific Depinning Tool.





- 14. Install in Reverse Order.
- 15. Reconnect Battery.

Mandatory Relay Replace