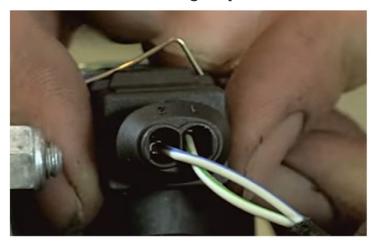

VEHICLE ON SAFETY STANDS.

## 6. Remove Compressor Assembly from Vechicle. Pry Bottom Cover to Separate.





### 7. Remove Wire Connector From Case Assembly.





## 8. Remove Retaining Nuts That Secure Bracket to Case.









### THE WARRANTY WILL BE VOID IF INSTRUCTIONS ARE NOT FOLLOWED EXACTLY. DO NOT WORK UNDER A VEHICLE SUPPORTED BY A JACK.

### ALWAYS SUPPORT THE VEHICLE ON SAFETY STANDS.

### 9. Remove Plastic Ties From Bracket. Remove Hold Down Screw For Tempature Sensor.





10. Remove Bolts Holding Compressor to Frame. Remove 10mm Standoff Retaining Nut.





11. Remove Intake Hose by Pushing in Collett and Pull Out Hose. Remove Temp Sensor.





#### ALWAYS SUPPORT THE VEHICLE ON SAFETY STANDS.

12. Remove Retaining Clip and Connector on Exhaust Valve. Remove Standoff Nut.





13. Replace Red and Brown Wires in the Existing Connector with the New Wires From The Compressor. You May Need Specific Depinning Tool.





- 14. Install in Reverse Order.
- 15. Reconnect Battery.

Mandatory Relay Replacement
NOT REPLACING AIR SUSPENSION RELAY WILL VOID WARRANTY





in spare-wheel well near battery

| K126   | Relay, compressor, air suspension                                     |
|--------|-----------------------------------------------------------------------|
| X10274 | Component connector (5-pin, black), Relay, compressor, air suspension |