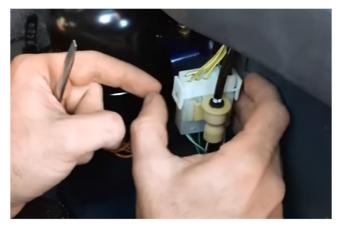

#### ALWAYS SUPPORT THE VEHICLE ON SAFETY STANDS.

- 1. Disconnect Battery per Manufacturer's Instructions.
- 2. Remove Trunk Carpet and Spare Tire.
- 3. Remove Four Retaining Bolts on Metal Housing.

4. Remove Electrical and Air Line Connector. Push Down on Air Connector to Release.

5. Disconnect Wire Tie. Disconnect Connectors from Brackets Attached to Frame.