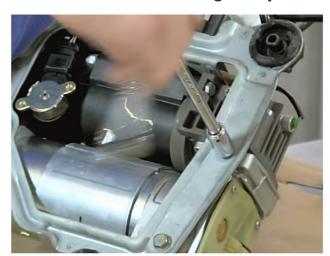

#### ALWAYS SUPPORT THE VEHICLE ON SAFETY STANDS.

- 1. Disconnect Battery per Manufacturer's Instructions.
- 2. Remove Trunk Carpet and Spare Tire.
- 3. Remove Four Retaining Bolts on Metal Housing.

4. Remove Electrical and Air Line Connector. Push Down on Air Connector to Release.

5. Disconnect Wire Tie. Disconnect Connectors from Brackets Attached to Frame.