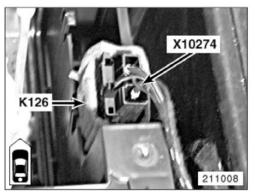

- 14. Install in Reverse Order.
- 15. Reconnect Battery.

Mandatory Relay Replacement
NOT REPLACING AIR SUSPENSION RELAY WILL VOID WARRANTY

in spare-wheel well near battery

| K126   | Relay, compressor, air suspension                                     |
|--------|-----------------------------------------------------------------------|
| X10274 | Component connector (5-pin, black), Relay, compressor, air suspension |