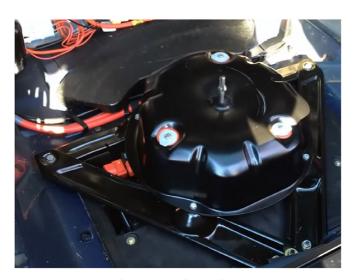

#### ALWAYS SUPPORT THE VEHICLE ON SAFETY STANDS.

- 1. Disconnect Battery per Manufacturer's Instructions.
- 2. Remove Trunk Carpet and Spare Tire.
- 3. Remove Four Retaining Bolts on Metal Housing.

4. Remove Electrical and Air Line Connector. Push Down on Air Connector to Release.