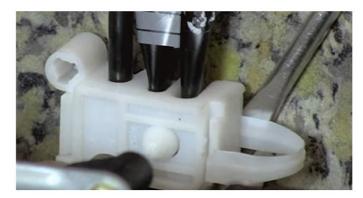

### 9. Remove Plastic Ties From Bracket. Remove Hold Down Screw For Tempature Sensor.

10. Remove Bolts Holding Compressor to Frame. Remove 10mm Standoff Retaining Nut.

11. Remove Intake Hose by Pushing in Collett and Pull Out Hose. Remove Temp Sensor.

#### ALWAYS SUPPORT THE VEHICLE ON SAFETY STANDS.

12. Remove Retaining Clip and Connector on Exhaust Valve. Remove Standoff Nut.

13. Replace Red and Brown Wires in the Existing Connector with the New Wires From The Compressor. You May Need Specific Depinning Tool.