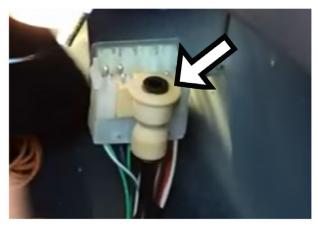

#### ALWAYS SUPPORT THE VEHICLE ON SAFETY STANDS.

- 1. Disconnect Battery per Manufacturer's Instructions.
- 2. Remove Trunk Carpet and Spare Tire.
- 3. Remove Four Retaining Bolts on Metal Housing.

4. Remove Electrical and Air Line Connector. Push Down on Air Connector to Release.