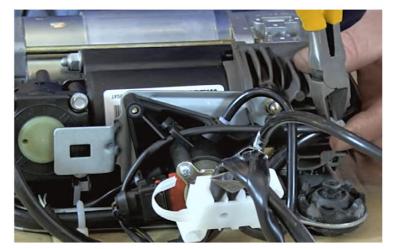

### 7. Remove Wire Connector From Case Assembly.

## 8. Remove Retaining Nuts That Secure Bracket to Case.