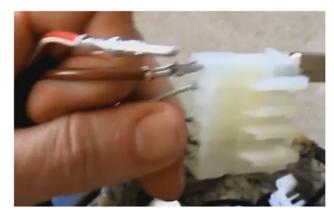

Case Assembly.





## 8. Remove Retaining Nuts That Secure Bracket to Case.









### THE WARRANTY WILL BE VOID IF INSTRUCTIONS ARE NOT FOLLOWED EXACTLY. DO NOT WORK UNDER A VEHICLE SUPPORTED BY A JACK.

### ALWAYS SUPPORT THE VEHICLE ON SAFETY STANDS.

### 9. Remove Plastic Ties From Bracket. Remove Hold Down Screw For Tempature Sensor.





10. Remove Bolts Holding Compressor to Frame. Remove 10mm Standoff Retaining Nut.





11. Remove Intake Hose by Pushing in Collett and Pull Out Hose. Remove Temp Sensor.





#### ALWAYS SUPPORT THE VEHICLE ON SAFETY STANDS.

12. Remove Retaining Clip and Connector on Exhaust Valve. Remove Standoff Nut.





13. Replace Red and Brown Wires in the Existing Connector with the New Wires From The Compressor. You May Need Specific Depinning Tool.





- 14. Install in Reverse Order.
- 15. Reconnect Battery.

Mandatory Relay Replacement
NOT REPLACING AIR SUSPENSION RELAY WILL VOID WARRANTY





in spare-wheel well near battery

| K126   | Relay, compressor, air suspension                                     |
|--------|-----------------------------------------------------------------------|
| X10274 | Component connector (5-pin, black), Relay, compressor, air suspension |