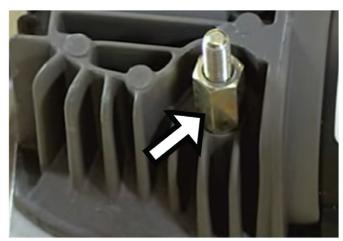

### 9. Remove Plastic Ties From Bracket. Remove Hold Down Screw For Tempature Sensor.

10. Remove Bolts Holding Compressor to Frame. Remove 10mm Standoff Retaining Nut.

11. Remove Intake Hose by Pushing in Collett and Pull Out Hose. Remove Temp Sensor.