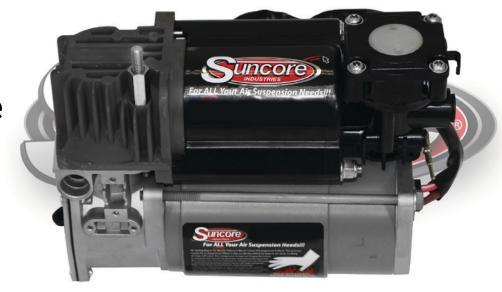

2000-2005 BMW X5 4-Corner

2000-2006 Land Rover Range Rover

Air Suspension Compressor

250BW-20-4 72R-20