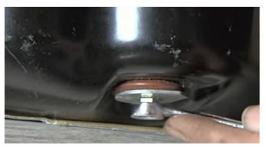

#### ALWAYS SUPPORT THE VEHICLE ON SAFETY STANDS.

- 1. Disconnect Battery per Manufacturer's Instructions.
- 2. Remove Trunk Carpet and Spare Tire.
- 3. Remove Four Retaining Bolts on Metal Housing.

4. Remove Electrical and Air Line Connector. Push Down on Air Connector to Release.