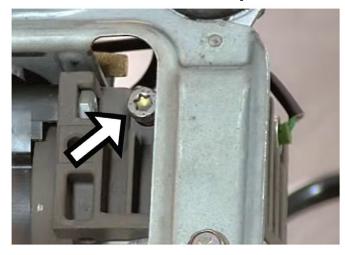

### 9. Remove Plastic Ties From Bracket. Remove Hold Down Screw For Tempature Sensor.

10. Remove Bolts Holding Compressor to Frame. Remove 10mm Standoff Retaining Nut.

11. Remove Intake Hose by Pushing in Collett and Pull Out Hose. Remove Temp Sensor.