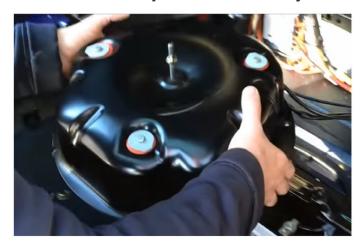

pressor

250BW-20-4 72R-20

# **Installation Guide**



**Revision 2317** 

BEFORE YOU BEGIN THE REMOVAL OR INSTALLATION, PLEASE READ ALL OF THE INSTRUCTIONS THOROUGHLY!

THE WARRANTY WILL BE VOID IF INSTRUCTIONS ARE NOT FOLLOWED EXACTLY. DO NOT WORK UNDER A VEHICLE SUPPORTED BY A JACK.



#### ALWAYS SUPPORT THE VEHICLE ON SAFETY STANDS.

- 1. Disconnect Battery per Manufacturer's Instructions.
- 2. Remove Trunk Carpet and Spare Tire.
- 3. Remove Four Retaining Bolts on Metal Housing.





4. Remove Electrical and Air Line Connector. Push Down on Air Connector to Release.





5. Disconnect Wire Tie. Disconnect Connectors from Brackets Attached to Frame.







### ALWAYS SUPPORT THE VEHICLE ON SAFETY STANDS.

## 6. Remove Compressor Assembly from Vechicle. Pry Bottom Cover to Separate.





### 7. Remove Wire Connector From Case Assembly.





## 8. Remove Retaining Nuts That Secure Bracket to Case.









### THE WARRANTY WILL BE VOID IF INSTRUCTIONS ARE NOT FOLLOWED EXACTLY. DO NOT WORK UNDER A VEHICLE SUPPORTED BY A JACK.

### ALWAYS SUPPORT THE VEHICLE ON SAFETY STANDS.

### 9. Remove Plastic Ties From Bracket. Remove Hold Down Screw For Tempature Sensor.





10. Remove Bolts Holding Compressor to Frame. Remove 10mm Standoff Retaining Nut.





11. Remove Intake Hose by Pushing in Collett and Pull Out Hose. Remove Temp Sensor.





#### ALWAYS SUPPORT THE VEHICLE ON SAFETY STANDS.

12. Remove Retaining Clip and Connector on Exhaust Valve. Remove Standoff Nut.





13. Replace Red and Brown Wires in the Existing Connector with the New Wires From The Compressor. You