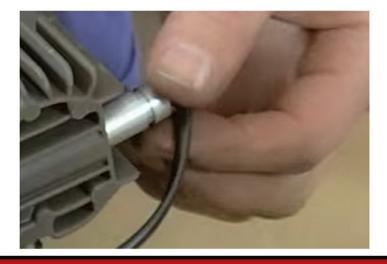

nector to Release.





5. Disconnect Wire Tie. Disconnect Connectors from Brackets Attached to Frame.







### ALWAYS SUPPORT THE VEHICLE ON SAFETY STANDS.

## 6. Remove Compressor Assembly from Vechicle. Pry Bottom Cover to Separate.





### 7. Remove Wire Connector From Case Assembly.





## 8. Remove Retaining Nuts That Secure Bracket to Case.









### THE WARRANTY WILL BE VOID IF INSTRUCTIONS ARE NOT FOLLOWED EXACTLY. DO NOT WORK UNDER A VEHICLE SUPPORTED BY A JACK.

### ALWAYS SUPPORT THE VEHICLE ON SAFETY STANDS.

### 9. Remove Plastic Ties From Bracket. Remove Hold Down Screw For Tempature Sensor.





10. Remove Bolts Holding Compressor to Frame. Remove 10mm Standoff Retaining Nut.





11. Remove Intake Hose by Pushing in Collett and Pull Out Hose. Remove Temp Sensor.





#### ALWAYS SUPPORT THE VEHICLE ON SAFETY STANDS.

12. Remove Retaining Clip and Connector on Exhaust Valve. Remove Standoff Nut.





13. Replace Red and Brown Wires in the Existing Connector with the New Wires From The Compressor. You May Need Specific Depinning Tool.





- 14. Install in Reverse Order.
- 15. Reconnect Battery.

Mandatory Relay Replacement
NOT REPLACING AIR SUSPENSION RELAY WILL VOID WARRANTY





in spare-wheel well near battery

| K126   | Relay, compressor, air suspension                                     |
|--------|-----------------------------------------------------------------------|
| X10274 | Component connector (5-pin, black), Relay, compressor, air suspension |