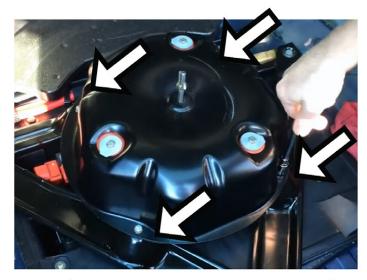

#### ALWAYS SUPPORT THE VEHICLE ON SAFETY STANDS.

- 1. Disconnect Battery per Manufacturer's Instructions.
- 2. Remove Trunk Carpet and Spare Tire.
- 3. Remove Four Retaining Bolts on Metal Housing.

4. Remove Electrical and Air Line Connector. Push Down on Air Connector to Release.