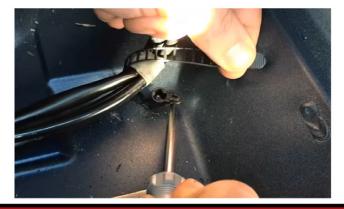

### 9. Remove Plastic Ties From Bracket. Remove Hold Down Screw For Tempature Sensor.

10. Remove Bolts Holding Compressor to Frame. Remove 10mm Standoff Retaining Nut.

11. Remove Intake Hose by Pushing in Collett and Pull Out Hose. Remove Temp Sensor.

#### ALWAYS SUPPORT THE VEHICLE ON SAFETY STANDS.

12. Remove Retaining Clip and Connector on Exhaust Valve. Remove Standoff Nut.

13. Replace Red and Brown Wires in the Existing Connector with the New Wires From The Compressor. You May Need Specific Depinning Tool.