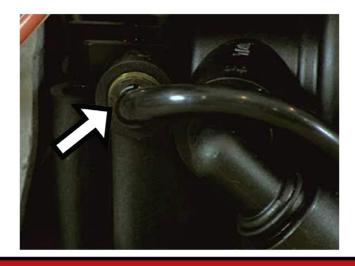

#### ALWAYS SUPPORT THE VEHICLE ON SAFETY STANDS.

12. Remove Retaining Clip and Connector on Exhaust Valve. Remove Standoff Nut.

13. Replace Red and Brown Wires in the Existing Connector with the New Wires From The Compressor. You May Need Specific Depinning Tool.