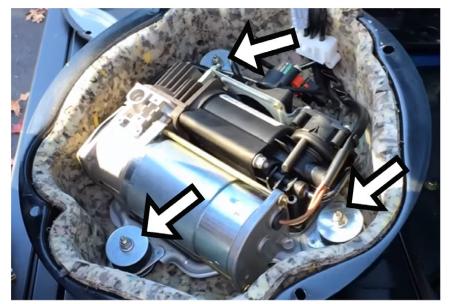

## 6. Remove Compressor Assembly from Vechicle. Pry Bottom Cover to Separate.

## 8. Remove Retaining Nuts That Secure Bracket to Case.