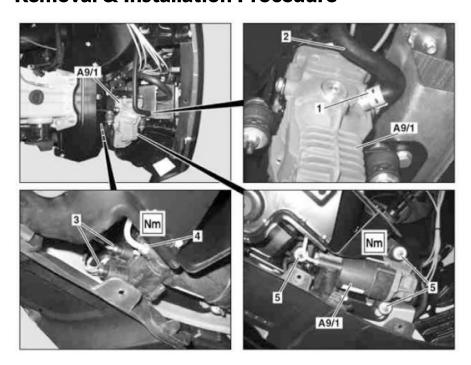

## **Removal & Installation Procedure**

- 1. Switch off ignition.
- 2. Reaise vehicle using lift until the rear wheels are clear of the ground.
- 3. Remove front section of fender liner in right front fender.
- 4. Release clip (#1) and detach intake hose (#2).
- 5. Disconnect electrical connectors (#3).
- 6. Detach pressure linne (#4) from Airmatic compressor unit (A9/1).
- 7. Unscrew nuts (#5) and remove Airmatic compressor unit (A9/1).
- 8. Replace Airmatic relay.
- 9. Install in reverse order.