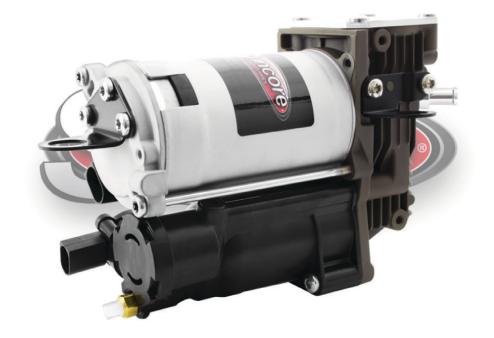

## 2011-2015 Mercedes GL Class, ML Class

Air Suspension Compressor

170M-20

**Installation Guide** 

ALWAYS SUPPORT THE VEHICLE ON SAFETY STANDS.