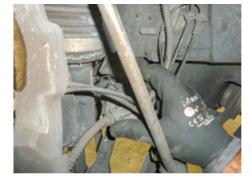

**2009-2013 Mercedes-Benz CL550** 

**208-2011 Mercedes-Benz S450** 

2007-2013 Mercedes-Benz S550

W221 Airmatic & 4-Matic Suspension Electronic Air Strut Front

137M-28-FL FR

**Installation Instructions** 

- 1. Raise vehicle on lifting platform.
- 2. Remove wheels.
- 3. Locate the air strut's wiring block inside the wheel well. Remove the metal retaining clip and the two (2) electrical plugs.

4. Cut the cable tie and remove the wiring bracket from the air strut.

5. Loosen and remove the lower mounting nut.

Suncore are proud to offer a high quality product at the industries most competitive pricing!