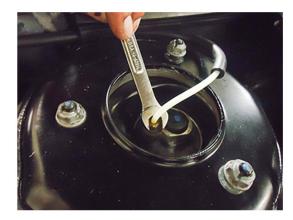

## 8. Loosen and remove the three (3) top mounting nuts.

### 9. Remove the air strut from the vehicle.

### 10. Remove the offset plate from the top of the air strut.

The offset plate will be reused on your air strut in the same orientation from which it was removed.