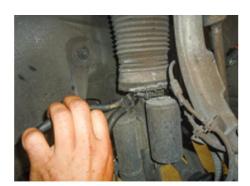

## 6. Separate the lower ball joint from the lower control arm.

# 7. Loosen and remove the air line from the top of the air strut.