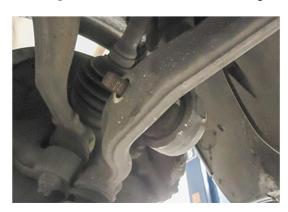

2007-2013 Mercedes-Benz S550

W221 Airmatic & 4-Matic Suspension Electronic Air Strut Front

137M-28-FL FR

**Installation Instructions** 





- 1. Raise vehicle on lifting platform.
- 2. Remove wheels.
- 3. Locate the air strut's wiring block inside the wheel well. Remove the metal retaining clip and the two (2) electrical plugs.





4. Cut the cable tie and remove the wiring bracket from the air strut.





5. Loosen and remove the lower mounting nut.



Suncore are proud to offer a high quality product at the industries most competitive pricing!



### THE WARRANTY WILL BE VOID IF INSTRUCTIONS ARE NOT FOLLOWED EXACTLY. DO NOT WORK UNDER A VEHICLE SUPPORTED BY A JACK.

### ALWAYS SUPPORT THE VEHICLE ON SAFETY STANDS.

## 6. Separate the lower ball joint from the lower control arm.



# 7. Loosen and remove the air line from the top of the air strut.



## 8. Loosen and remove the three (3) top mounting nuts.





#### THE WARRANTY WILL BE VOID IF INSTRUCTIONS ARE NOT FOLLOWED EXACTLY. DO NOT WORK UNDER A VEHICLE SUPPORTED BY A JACK.

#### ALWAYS SUPPORT THE VEHICLE ON SAFETY STANDS.

### 9. Remove the air strut from the vehicle.



### 10. Remove the offset plate from the top of the air strut.





The offset plate will be reused on your air strut in the same orientation from which it was removed.