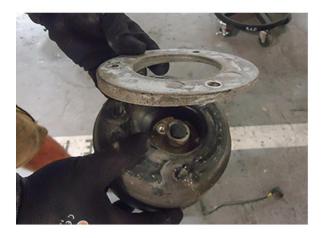

### 10. Remove the offset plate from the top of the air strut.

The offset plate will be reused on your air strut in the same orientation from which it was removed.