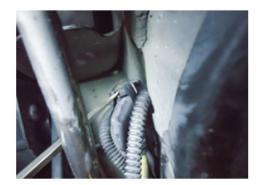

**2009-2013 Mercedes-Benz CL550** 

**208-2011 Mercedes-Benz S450** 

2007-2013 Mercedes-Benz S550

W221 Airmatic & 4-Matic Suspension Electronic Air Strut Front

137M-28-FL FR

**Installation Instructions** 

- 1. Raise vehicle on lifting platform.
- 2. Remove wheels.
- 3. Locate the air strut's wiring block inside the wheel well. Remove the metal retaining clip and the two (2) electrical plugs.