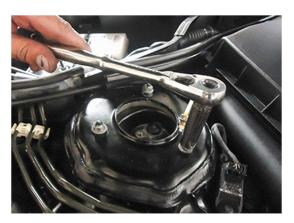

# 7. Loosen and remove the air line from the top of the air strut.

## 8. Loosen and remove the three (3) top mounting nuts.