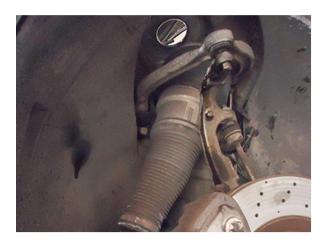

ble tie and remove the wiring bracket from the air strut.





5. Loosen and remove the lower mounting nut.



Suncore are proud to offer a high quality product at the industries most competitive pricing!



### THE WARRANTY WILL BE VOID IF INSTRUCTIONS ARE NOT FOLLOWED EXACTLY. DO NOT WORK UNDER A VEHICLE SUPPORTED BY A JACK.

### ALWAYS SUPPORT THE VEHICLE ON SAFETY STANDS.

## 6. Separate the lower ball joint from the lower control arm.



# 7. Loosen and remove the air line from the top of the air strut.



## 8. Loosen and remove the three (3) top mounting nuts.





#### THE WARRANTY WILL BE VOID IF INSTRUCTIONS ARE NOT FOLLOWED EXACTLY. DO NOT WORK UNDER A VEHICLE SUPPORTED BY A JACK.

#### ALWAYS SUPPORT THE VEHICLE ON SAFETY STANDS.

### 9. Remove the air strut from the vehicle.



### 10. Remove the offset plate from the top of the air strut.





The offset plate will be reused on your air strut in the same orientation from which it was removed.