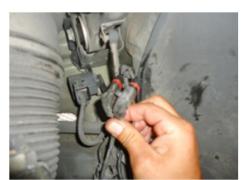

4. Cut the cable tie and remove the wiring bracket from the air strut.

5. Loosen and remove the lower mounting nut.

Suncore are proud to offer a high quality product at the industries most competitive pricing!