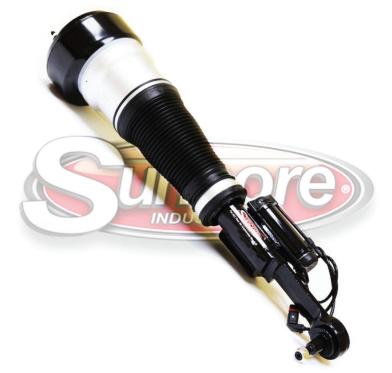

**2009-2013 Mercedes-Benz CL550** 

**208-2011 Mercedes-Benz S450** 

2007-2013 Mercedes-Benz S550

W221 Airmatic & 4-Matic Suspension Electronic Air Strut Front

137M-28-FL FR

**Installation Instructions** 

- 1. Raise vehicle on lifting platform.
- 2. Remove wheels.
- 3. Locate the air strut's wiring block inside the wheel well. Remove the metal retaining clip and the two (2) electrical plugs.