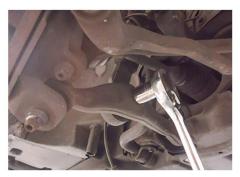

**2009-2013 Mercedes-Benz CL550** 

**208-2011 Mercedes-Benz S450** 

2007-2013 Mercedes-Benz S550

W221 Airmatic & 4-Matic Suspension Electronic Air Strut Front

137M-28-FL FR

**Installation Instructions** 





- 1. Raise vehicle on lifting platform.
- 2. Remove wheels.
- 3. Locate the air strut's wiring block inside the wheel well. Remove the metal retaining clip and the two (2) electrical plugs.





4. Cut the cable tie and remove the wiring bracket from the air strut.





5. Loosen and remove the lower mounting nut.



Suncore are proud to offer a high quality product at the industries most competitive pricing!



### THE WARRANTY WILL BE VOID IF INSTRUCTIONS ARE NOT FOLLOWED EXACTLY. DO NOT WORK UNDER A VEHICLE SUPPORTED BY A JACK.

### ALWAYS SUPPORT THE VEHICLE ON SAFETY STANDS.

## 6. Separate the lower ball joint from the lower control arm.



# 7. Loosen and remove the air line from the top of the air strut.



## 8. Loosen and remove the three (3) top mounting nuts.





#### THE WARRANTY WILL BE VOID IF INSTRUCTIONS ARE NOT FOLLOWED EXACTLY. DO NOT WORK UNDER A VEHICLE SUPPORTED BY A JACK.

#### ALWAYS SUPPORT THE VEHICLE ON SAFETY STANDS.

### 9. Remove the air strut from the vehicle.



### 10. Remove the offset plate from the top of the air strut.





The offset plate will be reused on your