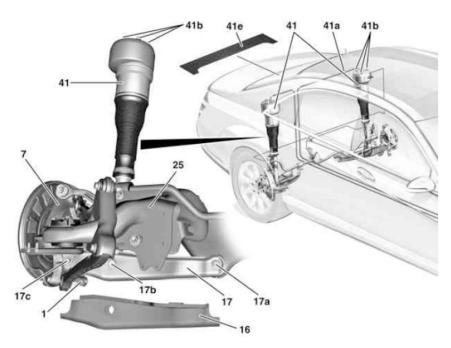

- 1 Stabilizer bar link rod
- 7 Wheel carrier
- 16 Cover
- 17 Spring control arm
- 17a Screw
- 17b Screw
- 17c Screw
- 25 Rear axle carrier
- 41 Suspension strut
- 41a Pressure line
- 41b Nut
- 41e Speaker cover

## **Rear Strut Removal & Installation**

- 1. Unclip speaker cover (41e) from rear shelf and remove.
- 2. Remove paneling from C-pillar.
- 3. Push the foam interlayer to one side until the pressure line (41a) and nuts (41b) of the suspension strut (41) are freely accessible.
- 4. Detach pressure line (41a) from suspension strut (41) and place aside.
- 5. Unscrew nuts (41b) from suspension strut (41).
- 6. Lift vechile on stable platform.
- 7. Remove rear wheel.
- 8. Remove inner fender lining from fender.
- 9. Disconnect electrical connector in wheel well.

- **1** Stabilizer bar link rod
- 7 Wheel carrier
- 16 Cover
- 17 Spring control arm
- 17a Screw
- 17b Screw
- 17c Screw
- 25 Rear axle carrier
- 41 Suspension strut
- 41a Pressure line
- 41b Nut
- 41e Speaker cover
- 10. Detach paneling (16) from spring control arm (17).
- 11. Remove spring control arm (17).
- 12. Loosen bolt (17c) securing spring control arm (17) to wheel carrier (7).
- 13. Detach bolt (17b) securing suspension strut (41) to spring control arm (17).
- 14. Remove bolt (17a) securing spring control arm (17) to rear axle carrier (25).
- 15. Swing spring control arm (17) downward.
- 16. Remove suspension strut (41).
- **17. Install in reverse order.**