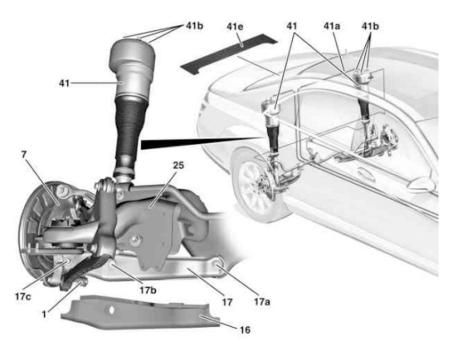

- 1 Stabilizer bar link rod
- 7 Wheel carrier
- 16 Cover
- 17 Spring control arm
- 17a Screw
- 17b Screw
- 17c Screw
- 25 Rear axle carrier
- 41 Suspension strut
- 41a Pressure line
- 41b Nut
- 41e Speaker cover

## **Rear Strut Removal & Installation**

- 1. Unclip speaker cover (41e) from rear shelf and remove.
- 2. Remove paneling from C-pillar.
- 3. Push the foam interlayer to one side until the pressure line (41a) and nuts (41b) of the suspension strut (41) are freely accessible.
- 4. Detach pressure line (41a) from suspension strut (41) and place aside.
- 5. Unscrew nuts (41b) from suspension strut (41).
- 6. Lift vechile on stable platform.
- 7. Remove rear wheel.
- 8. Remove inner fender lining from fender.
- 9. Disconnect electrical connector in wheel well.

- **1** Stabilizer bar link rod
- 7 Wheel carrier
- 16 Cover
- 17 Spring control arm
- 17a Screw
- 17b Screw
- 17c Screw
- 25 Rear axle carrier
- 41 Suspension strut
- 41a Pressure line
- 41b Nut
- 41e Speaker cover
- 10. Detach paneling (16) from spring control arm (17).
- 11. Remove spring control arm (17).
- 12. Loosen bolt (17c) securing spring control arm (17) to wheel carrier (7).
- 13. Detach bolt (17b) securing suspension strut (41) to spring control arm (17).
- 14. Remove bolt (17a) securing spring control arm (17) to rear axle carrier (25).
- 15. Swing spring control arm (17) downward.
- 16. Remove suspension strut (41).
- **17. Install in reverse order.**