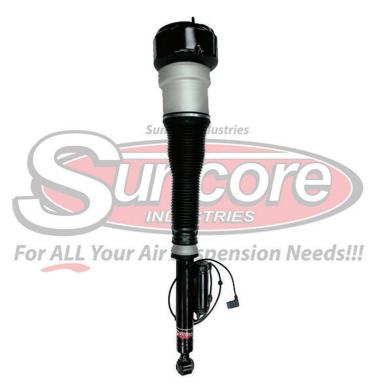

Airmatic and 4-Matic Suspension Electronic Air Strut Rear Left

## 136M-28-RL RR