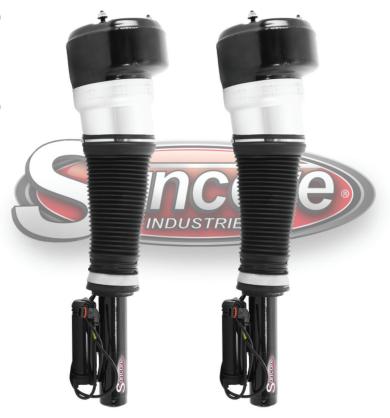

**2012-2013 Mercedes-Benz S350** 

**2010-2013 Mercedes-Benz S400** 

**207-2011 Mercedes-Benz S500** 

2007-2013 Mercedes-Benz S550

**207-2013 Mercedes-Benz S600** 

Electronic Airmatic Suspension Air Struts Front

136M-28-F