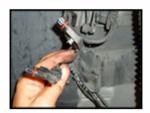

## **Installation Instructions**

- 1. Raise vehicle on lifting platform.
- 2. Remove front wheel.
- 3. Disconnect shock electrics cable located in the fender well.

4. Remove the two set screws on the bottom air strut mount.

5. Raise hood and disconnect air supply line to the top of the strut.

6. Remove the three nuts on the upper strut mount to the frame.

THE WARRANTY WILL BE VOID IF INSTRUCTIONS ARE NOT FOLLOWED EXACTLY. DO NOT WORK UNDER A VEHICLE SUPPORTED BY A JACK.