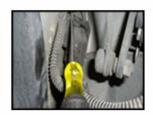

5. Raise hood and disconnect air supply line to the top of the strut.

6. Remove the three nuts on the upper strut mount to the frame.

THE WARRANTY WILL BE VOID IF INSTRUCTIONS ARE NOT FOLLOWED EXACTLY. DO NOT WORK UNDER A VEHICLE SUPPORTED BY A JACK.