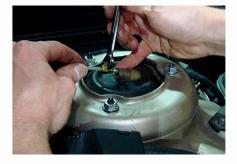

5. Raise hood and disconnect air supply line to the top of the strut.

6. Remove the three nuts on the upper strut mount to the frame.

THE WARRANTY WILL BE VOID IF INSTRUCTIONS ARE NOT FOLLOWED EXACTLY. DO NOT WORK UNDER A VEHICLE SUPPORTED BY A JACK.