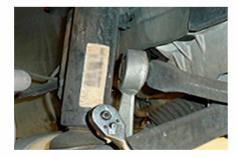

## 7. Separate the upper control arm ball joint from spindle assembly to remove air strut.

8. Install in reverse order.