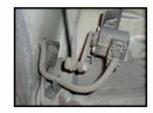

## 7. Separate the upper control arm ball joint from spindle assembly to remove air strut.

8. Install in reverse order.