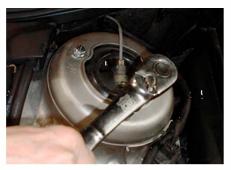

5. Raise hood and disconnect air supply line to the top of the strut.

6. Remove the three nuts on the upper strut mount to the frame.

THE WARRANTY WILL BE VOID IF INSTRUCTIONS ARE NOT FOLLOWED EXACTLY. DO NOT WORK UNDER A VEHICLE SUPPORTED BY A JACK.