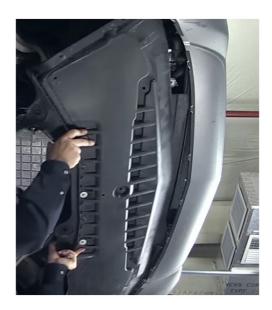

2007 - 2012 CL & S Class

Air Suspension Compressor

136M-20

# **Installation Guide**



**Revision 2317** 

BEFORE YOU BEGIN THE REMOVAL OR INSTALLATION, PLEASE READ ALL OF THE INSTRUCTIONS THOROUGHLY!

THE WARRANTY WILL BE VOID IF INSTRUCTIONS ARE NOT FOLLOWED EXACTLY. DO NOT WORK UNDER A VEHICLE SUPPORTED BY A JACK.



## 1. Disconnect Battery

### 2. Remove Front Skid Plates.





## 3. Disconnect Air and Electrical Lines From Compressor.





# 4. Remove Intake Hose From Rear of Compressor.





THE WARRANTY WILL BE VOID IF INSTRUCTIONS ARE NOT FOLLOWED EXACTLY. DO NOT WORK UNDER A VEHICLE SUPPORTED BY A JACK.

### ALWAYS SUPPORT THE VEHICLE ON SAFETY STANDS.

### 5. Remove Three Mounting Nuts on Compressor. Remove Compressor.





### 6. Remove Vibration Isolators and Install on New Compressor.





**Cups Face Upward** 

### 7. Install New Compressor in to Vehicle. Tighten Retaining Nuts to Secure.







THE WARRANTY WILL BE VOID IF INSTRUCTIONS ARE NOT FOLLOWED EXACTLY. DO NOT WORK UNDER A VEHICLE SUPPORTED BY A JACK.

ALWAYS SUPPORT THE VEHICLE ON SAFETY STANDS.

### 8. Slide Rubber Intake Hose on to the Compressor and Secure with Clamp.



9. Remove Brass F