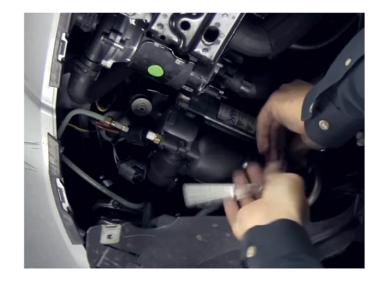

GIN THE REMOVAL OR INSTALLATION, PLEASE READ ALL OF THE INSTRUCTIONS THOROUGHLY!

THE WARRANTY WILL BE VOID IF INSTRUCTIONS ARE NOT FOLLOWED EXACTLY. DO NOT WORK UNDER A VEHICLE SUPPORTED BY A JACK.



## 1. Disconnect Battery

### 2. Remove Front Skid Plates.





## 3. Disconnect Air and Electrical Lines From Compressor.





# 4. Remove Intake Hose From Rear of Compressor.





THE WARRANTY WILL BE VOID IF INSTRUCTIONS ARE NOT FOLLOWED EXACTLY. DO NOT WORK UNDER A VEHICLE SUPPORTED BY A JACK.

### ALWAYS SUPPORT THE VEHICLE ON SAFETY STANDS.

### 5. Remove Three Mounting Nuts on Compressor. Remove Compressor.





### 6. Remove Vibration Isolators and Install on New Compressor.





**Cups Face Upward** 

### 7. Install New Compressor in to Vehicle. Tighten Retaining Nuts to Secure.







THE WARRANTY WILL BE VOID IF INSTRUCTIONS ARE NOT FOLLOWED EXACTLY. DO NOT WORK UNDER A VEHICLE SUPPORTED BY A JACK.

ALWAYS SUPPORT THE VEHICLE ON SAFETY STANDS.

### 8. Slide Rubber Intake Hose on to the Compressor and Secure with Clamp.



9. Remove Brass Fitting From Air Line by First Opening the Collett and Then Sliding Off. Push the Air Line in to the New Fitting Until it Bottoms Out.



10. Reconnect the Electrical Connectors to the Compressor.



11. Verify the Air Line is Secure by Pulling Outward to Feel Resistance.

ALWAYS SUPPORT THE VEHICLE ON SAFETY STANDS.



### 12. Install Front Skid Plates.





### 13. Reconnect the Battery.

# Mandatory Relay Replacement NOT REPLACING AIR SUSPENSION RELAY WILL VOID WARRANTY



Located in Front Driver Side Fuse Box in Engine Compartm