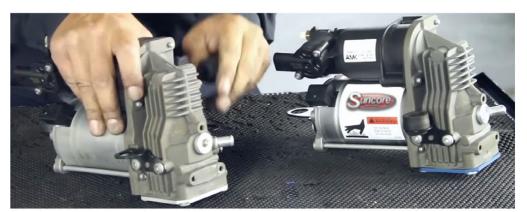

### 6. Remove Vibration Isolators and Install on New Compressor.

**Cups Face Upward** 