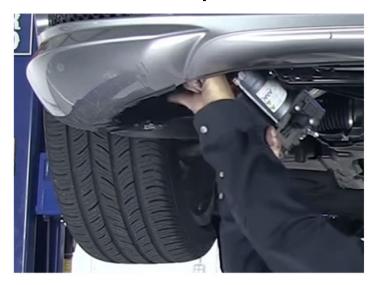

BEGIN THE REMOVAL OR INSTALLATION, PLEASE READ ALL OF THE INSTRUCTIONS THOROUGHLY!

THE WARRANTY WILL BE VOID IF INSTRUCTIONS ARE NOT FOLLOWED EXACTLY. DO NOT WORK UNDER A VEHICLE SUPPORTED BY A JACK.



## 1. Disconnect Battery

### 2. Remove Front Skid Plates.





## 3. Disconnect Air and Electrical Lines From Compressor.





# 4. Remove Intake Hose From Rear of Compressor.





THE WARRANTY WILL BE VOID IF INSTRUCTIONS ARE NOT FOLLOWED EXACTLY. DO NOT WORK UNDER A VEHICLE SUPPORTED BY A JACK.

### ALWAYS SUPPORT THE VEHICLE ON SAFETY STANDS.

### 5. Remove Three Mounting Nuts on Compressor. Remove Compressor.





### 6. Remove Vibration Isolators and Install on New Compressor.





**Cups Face Upward** 

### 7. Install New Compressor in to Vehicle. Tighten Retaining Nuts to Secure.







THE WARRANTY WILL BE VOID IF INSTRUCTIONS ARE NOT FOLLOWED EXACTLY. DO NOT WORK UNDER A VEHICLE SUPPORTED BY A JACK.

ALWAYS SUPPORT THE VEHICLE ON SAFETY STANDS.

### 8. Slide Rubber Intake Hose on to the Compressor and Secure with Clamp.



9. Remove Brass Fitting From Air Line by First Opening the Collett and Then Sliding Off. Push the Air Line in to the New Fitting Until it Bottoms Out.



10. Reconnect the Electrical Connectors to the Compressor.



11. Verify the Air Line is Secure by Pulling Outward to Feel Resistance.

ALWAYS SUPPORT THE VEHICLE ON SAFETY STANDS.



### 12. Install Front Skid Plates.





### 13. Reconnect the Battery.

# Mandatory Relay Replacement NOT REPLACING AIR SUSPENSION RELAY WILL VOID WARRANTY



Located in Front Driver Side Fuse Box in Engine Compar