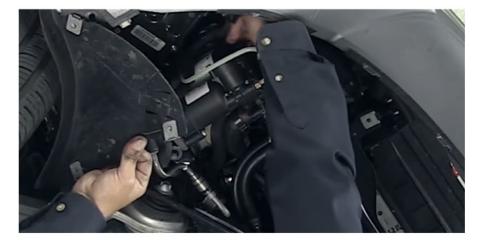

RK UNDER A VEHICLE SUPPORTED BY A JACK.

### ALWAYS SUPPORT THE VEHICLE ON SAFETY STANDS.

### 5. Remove Three Mounting Nuts on Compressor. Remove Compressor.





### 6. Remove Vibration Isolators and Install on New Compressor.





**Cups Face Upward** 

### 7. Install New Compressor in to Vehicle. Tighten Retaining Nuts to Secure.







THE WARRANTY WILL BE VOID IF INSTRUCTIONS ARE NOT FOLLOWED EXACTLY. DO NOT WORK UNDER A VEHICLE SUPPORTED BY A JACK.

ALWAYS SUPPORT THE VEHICLE ON SAFETY STANDS.

### 8. Slide Rubber Intake Hose on to the Compressor and Secure with Clamp.



9. Remove Brass Fitting From Air Line by First Opening the Collett and Then Sliding Off. Push the Air Line in to the New Fitting Until it Bottoms Out.



10. Reconnect the Electrical Connectors to the Compressor.



11. Verify the Air Line is Secure by Pulling Outward to Feel Resistance.

ALWAYS SUPPORT THE VEHICLE ON SAFETY STANDS.



### 12. Install Front Skid Plates.





### 13. Reconnect the Battery.

# Mandatory Relay Replacement NOT REPLACING AIR SUSPENSION RELAY WILL VOID WARRANTY



Located in Front Driver Side Fuse Box in Engine Compartment

Relay Position "B"