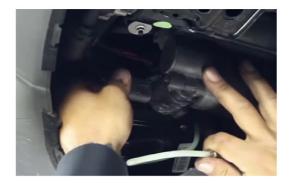

2007 - 2012 CL & S Class

Air Suspension Compressor

136M-20

# **Installation Guide**



**Revision 2317** 

BEFORE YOU BEGIN THE REMOVAL OR INSTALLATION, PLEASE READ ALL OF THE INSTRUCTIONS THOROUGHLY!

THE WARRANTY WILL BE VOID IF INSTRUCTIONS ARE NOT FOLLOWED EXACTLY. DO NOT WORK UNDER A VEHICLE SUPPORTED BY A JACK.



## 1. Disconnect Battery

### 2. Remove Front Skid Plates.





## 3. Disconnect Air and Electrical Lines From Compressor.





# 4. Remove Intake Hose From Rear of Compressor.





THE WARRANTY WILL BE VOID IF INSTRUCTIONS ARE NOT FOLLOWED EXACTLY. DO NOT WORK UNDER A VEHICLE SUPPORTED BY A JACK.

### ALWAYS SUPPORT THE VEHICLE ON SAFETY STANDS.

### 5. Remove Three Mounting Nuts on Compressor. Remove Compressor.





### 6. Remove Vibration Isolators and Install on New Compressor.





**Cups Face Upward** 

### 7. Install New Compressor in to Vehicle. Tighten Retaining Nuts to Secure.







THE WARRANTY WILL BE VOID IF INSTRUCTIONS ARE NOT FOLLOWED EXACTLY. DO NOT WORK UNDER A VEHICLE SUPPORTED BY A JACK.

ALWAYS SUPPORT THE VEHICLE ON SAFETY STANDS.

### 8. Slide Rubber Intake Hose on to the Compressor and Secure with Clamp.



9. Remove Brass Fitting From Air Line by First Opening the Collett and Then Slidi