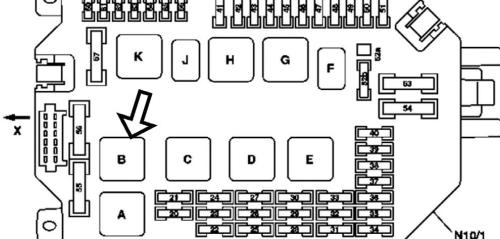

# Mandatory Relay Replacement NOT REPLACING AIR SUSPENSION RELAY WILL VOID WARRANTY

Located in Front Driver Side Fuse Box in Engine Compartment

Relay Position "B"