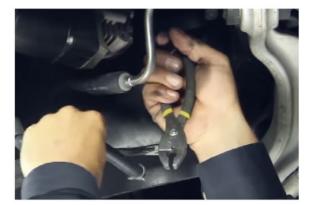

### 8. Slide Rubber Intake Hose on to the Compressor and Secure with Clamp.

9. Remove Brass Fitting From Air Line by First Opening the Collett and Then Sliding Off. Push the Air Line in to the New Fitting Until it Bottoms Out.