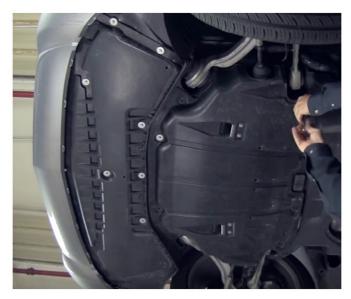

2007 - 2012 CL & S Class

Air Suspension Compressor

136M-20

# **Installation Guide**



**Revision 2317** 

BEFORE YOU BEGIN THE REMOVAL OR INSTALLATION, PLEASE READ ALL OF THE INSTRUCTIONS THOROUGHLY!

THE WARRANTY WILL BE VOID IF INSTRUCTIONS ARE NOT FOLLOWED EXACTLY. DO NOT WORK UNDER A VEHICLE SUPPORTED BY A JACK.



## 1. Disconnect Battery

### 2. Remove Front Skid Plates.





## 3. Disconnect Air and Electrical Lines From Compressor.





# 4. Remove Intake Hose From Rear of Compressor.





THE WARRANTY WILL BE VOID IF INSTRUCTIONS ARE NOT FOLLOWED EXACTLY. DO NOT WORK UNDER A VEHICLE SUPPORTED BY A JACK.

### ALWAYS SUPPORT THE VEHICLE ON SAFETY STANDS.

### 5. Remove Three Mounting Nuts on Compressor. Remove Compressor.





### 6. Remove Vibration Isolators and Install on New Compressor.





**Cups Face Upward** 

### 7. Install New Compressor in to Vehicle. Tighten Retaining Nuts to Secure.







THE WARRANTY WILL BE VOID IF INSTRUCTIONS ARE NOT FOLLOWED EXACTLY. DO NOT WORK UNDER A VEHICLE SUPPORTED BY A JACK.

ALWAYS SUPPORT THE VEHICLE ON SAFETY STANDS.

### 8. Slide Rubber Intake Hose on to the Compressor and Secure with Clamp.



9. Remove Brass