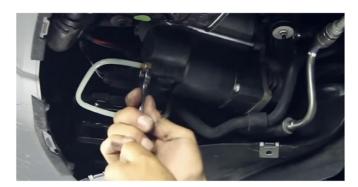

## 3. Disconnect Air and Electrical Lines From Compressor.

# 4. Remove Intake Hose From Rear of Compressor.

THE WARRANTY WILL BE VOID IF INSTRUCTIONS ARE NOT FOLLOWED EXACTLY. DO NOT WORK UNDER A VEHICLE SUPPORTED BY A JACK.