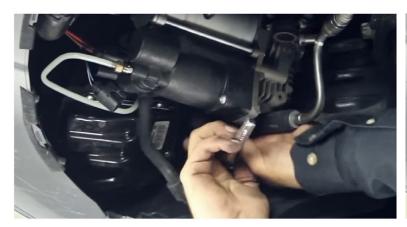

2007 - 2012 CL & S Class

Air Suspension Compressor

136M-20

# **Installation Guide**



**Revision 2317** 

BEFORE YOU BEGIN THE REMOVAL OR INSTALLATION, PLEASE READ ALL OF THE INSTRUCTIONS THOROUGHLY!

THE WARRANTY WILL BE VOID IF INSTRUCTIONS ARE NOT FOLLOWED EXACTLY. DO NOT WORK UNDER A VEHICLE SUPPORTED BY A JACK.



## 1. Disconnect Battery

### 2. Remove Front Skid Plates.





## 3. Disconnect Air and Electrical Lines From Compressor.





# 4. Remove Intake Hose From Rear of Compressor.





THE WARRANTY WILL BE VOID IF INSTRUCTIONS ARE NOT FOLLOWED EXACTLY. DO NOT WORK UNDER A VEHICLE SUPPORTED BY A JACK.

### ALWAYS SUPPORT THE VEHICLE ON SAFETY STANDS.

### 5. Remove Three Mounting Nuts on Compressor. Remove Compressor.





### 6. Remove Vibration Isolators and Install on New Compressor.





**Cups Face Upward** 

### 7. Install New Compressor in to Vehicle. Tighten Retaining Nuts to Secure.







THE WARRANTY WILL BE VOID IF INSTRUCTIONS ARE NOT FOLLOWED EXACTLY. DO NOT WORK UNDER A VEHICLE SUPPORTED BY A JACK.

ALWAYS SUPPORT THE VEHICLE ON SAFETY STANDS.

### 8. Slide Rubber Intake Hose on to the Compressor and Secure with Clamp.



9. Remove Brass Fitting From Air Line by First Opening the Collett and Then Sliding Off. Push the Air Line in to the New Fitting Until it Bottoms Out.



10. Reconnect the Electrical Connectors to the Compressor.



11. Verify the Air Line is Secure by Pulling Outward to Feel Resistance.

ALWAYS SUPPORT THE VEHICLE ON SAFETY STANDS.



### 12. Install Front Skid Plates.