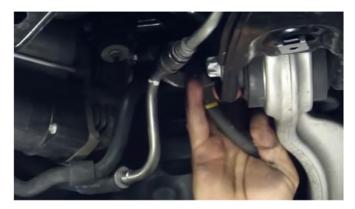

### 8. Slide Rubber Intake Hose on to the Compressor and Secure with Clamp.

9. Remove Brass Fitting From Air Line by First Opening the Collett and Then Sliding Off. Push the Air Line in to the New Fitting Until it Bottoms Out.

10. Reconnect the Electrical Connectors to the Compressor.

11. Verify the Air Line is Secure by Pulling Outward to Feel Resistance.

ALWAYS SUPPORT THE VEHICLE ON SAFETY STANDS.