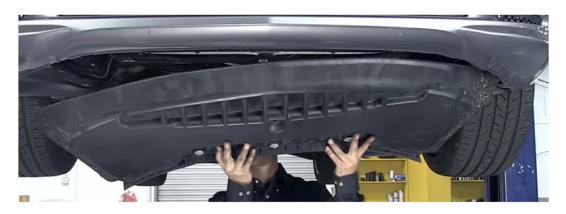

### 6. Remove Vibration Isolators and Install on New Compressor.





**Cups Face Upward** 

### 7. Install New Compressor in to Vehicle. Tighten Retaining Nuts to Secure.







THE WARRANTY WILL BE VOID IF INSTRUCTIONS ARE NOT FOLLOWED EXACTLY. DO NOT WORK UNDER A VEHICLE SUPPORTED BY A JACK.

ALWAYS SUPPORT THE VEHICLE ON SAFETY STANDS.

### 8. Slide Rubber Intake Hose on to the Compressor and Secure with Clamp.



9. Remove Brass Fitting From Air Line by First Opening the Collett and Then Sliding Off. Push the Air Line in to the New Fitting Until it Bottoms Out.



10. Reconnect the Electrical Connectors to the Compressor.



11. Verify the Air Line is Secure by Pulling Outward to Feel Resistance.

ALWAYS SUPPORT THE VEHICLE ON SAFETY STANDS.



### 12. Install Front Skid Plates.





### 13. Reconnect the Battery.

# Mandatory Relay Replacement NOT REPLACING AIR SUSPENSION RELAY WILL VOID WARRANTY



Located in Front Driver Side Fuse Box in Engine Compartment

Relay Position "B"