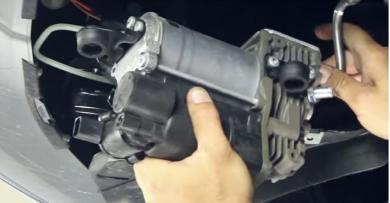

2007 - 2012 CL & S Class

Air Suspension Compressor

136M-20

# **Installation Guide**



**Revision 2317** 

BEFORE YOU BEGIN THE REMOVAL OR INSTALLATION, PLEASE READ ALL OF THE INSTRUCTIONS THOROUGHLY!

THE WARRANTY WILL BE VOID IF INSTRUCTIONS ARE NOT FOLLOWED EXACTLY. DO NOT WORK UNDER A VEHICLE SUPPORTED BY A JACK.



## 1. Disconnect Battery

### 2. Remove Front Skid Plates.





## 3. Disconnect Air and Electrical Lines From Compressor.





# 4. Remove Intake Hose From Rear of Compressor.





THE WARRANTY WILL BE VOID IF INSTRUCTIONS ARE NOT FOLLOWED EXACTLY. DO NOT WORK UNDER A VEHICLE SUPPORTED BY A JACK.

### ALWAYS SUPPORT THE VEHICLE ON SAFETY STANDS.

### 5. Remove Three Mounting Nuts on Compressor. Remove Compressor.





### 6. Remove Vibration Isolators and Install on New Compressor.





**Cups Face Upward** 

### 7. Install New Compressor in to Vehicle. Tighten Retaining Nuts to Secure.







THE WARRANTY WILL BE VOID IF INSTRUCTIONS ARE NOT FOLLOWED EXACTLY. DO NOT WORK UNDER A VEHICLE SUPPORTED BY A JACK.

ALWAYS SUPPORT THE VEHICLE ON SAFETY STANDS.

### 8. Slide Rubber Intake Hose on to the Compressor and Secure with Clamp.



9. Remove Brass Fitting From Air Line by First Opening the Collett and Then Sliding Off. Push the Air Line in to the New Fitting Until it Bottoms Out.



10. Reconnect the Electrical Connectors to the Compressor.



11. Verify the Air Line is Secure by Pulling Outward to Feel Resistance.

ALWAYS SUPPORT THE VEHICLE ON SAFETY STANDS.



### 12. Install Front Skid Plates.