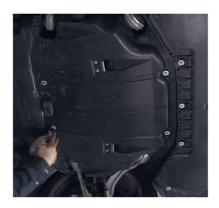

### 6. Remove Vibration Isolators and Install on New Compressor.





**Cups Face Upward** 

### 7. Install New Compressor in to Vehicle. Tighten Retaining Nuts to Secure.







THE WARRANTY WILL BE VOID IF INSTRUCTIONS ARE NOT FOLLOWED EXACTLY. DO NOT WORK UNDER A VEHICLE SUPPORTED BY A JACK.

ALWAYS SUPPORT THE VEHICLE ON SAFETY STANDS.

### 8. Slide Rubber Intake Hose on to the Compressor and Secure with Clamp.



9. Remove Brass Fitting From Air Line by First Opening the Collett and Then Sliding Off. Push the Air Line in to the New Fitting Until it Bottoms Out.



10. Reconnect the Electrical Connectors to the Compressor.



11. Verify the Air Line is Secure by Pulling Outward to Feel Resistance.

ALWAYS SUPPORT THE VEHICLE ON SAFETY STANDS.



### 12. Install Front Skid Plates.





### 13. Reconnect the Battery.

# Mandatory Relay Replacement NOT REPLACING AIR SUSPENSION RELAY WILL VOID WARRANTY



Located in Front Driver Side Fuse Box in Engine Compartment

Relay Position "B"