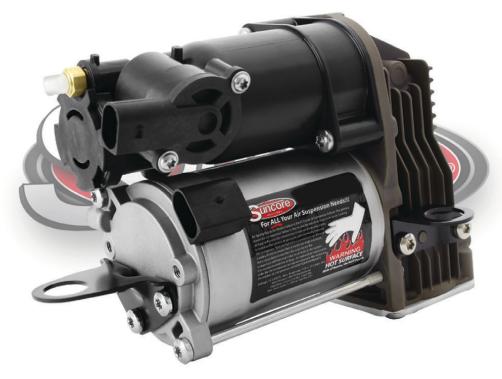

2007 - 2012 CL & S Class

Air Suspension Compressor

136M-20

### 5. Remove Three Mounting Nuts on Compressor. Remove Compressor.