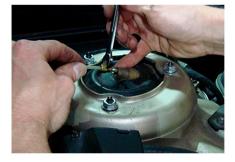

4. Remove the two bolts on the bottom air strut mount to the lower bracket.

5. Raise hood and disconnect air supply line to the top of the strut.

6. Remove the three nuts on the upper strut mount to the frame.