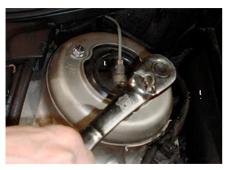

4. Remove the two bolts on the bottom air strut mount to the lower bracket.

5. Raise hood and disconnect air supply line to the top of the strut.

6. Remove the three nuts on the upper strut mount to the frame.