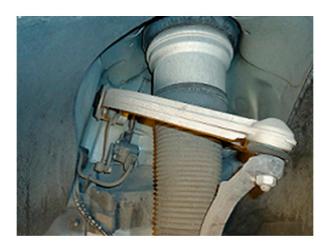

## 7. Separate the upper control arm ball joint from spindle assembly to remove air strut.

8. Install in reverse order.