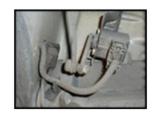

4. Remove the two bolts on the bottom air strut mount to the lower bracket.

5. Raise hood and disconnect air supply line to the top of the strut.

6. Remove the three nuts on the upper strut mount to the frame.

## 7. Separate the upper control arm ball joint from spindle assembly to remove air strut.

8. Install in reverse order.