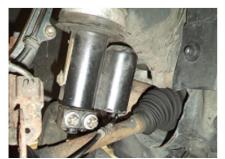

## 7. Separate the upper control arm ball joint from spindle assembly to remove air strut.

8. Install in reverse order.