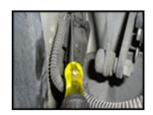

4. Remove the two bolts on the bottom air strut mount to the lower bracket.

5. Raise hood and disconnect air supply line to the top of the strut.

6. Remove the three nuts on the upper strut mount to the frame.