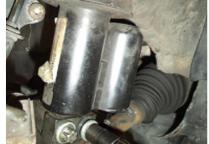

2003 -2006 Mercedes-Benz S430

2003-2006 Mercedes-Benz S500

Air Strut for 4-Matic Suspensions Front

135M-28-FL & FR

**Installation Instructions** 

- 1. Raise vehicle on lifting platform.
- 2. Remove front wheel.
- 3. Disconnect shock electrics cable located in the fender well.

4. Remove the two bolts on the bottom air strut mount to the lower bracket.

5. Raise hood and disconnect air supply line to the top of the strut.

6. Remove the three nuts on the upper strut mount to the frame.

## 7. Separate the upper control arm ball joint from spindle assembly to remove air strut.

8. Install in reverse order.