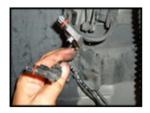

2003 -2006 Mercedes-Benz S430

2003-2006 Mercedes-Benz S500

Air Strut for 4-Matic Suspensions Front

135M-28-FL & FR

**Installation Instructions** 

- 1. Raise vehicle on lifting platform.
- 2. Remove front wheel.
- 3. Disconnect shock electrics cable located in the fender well.

4. Remove the two bolts on the bottom air strut mount to the lower bracket.

5. Raise hood and disconnect air supply line to the top of the strut.

6. Remove the three nuts on the upper strut mount to the frame.