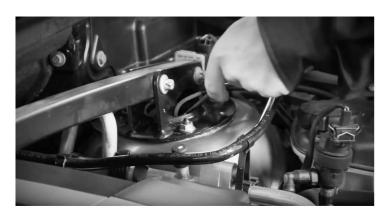

## 4. Remove Top Mounting Nuts

THE WARRANTY WILL BE VOID IF INSTRUCTIONS ARE NOT FOLLOWED EXACTLY. DO NOT WORK UNDER A VEHICLE SUPPORTED BY A JACK.