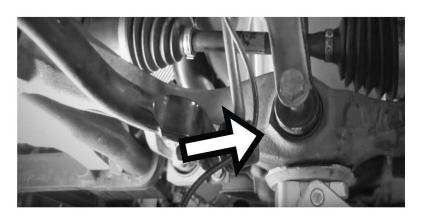

## 9. Use Jack to Take Pressure Off of Lower Arm. Remove Lower Strut Mount Bolt

THE WARRANTY WILL BE VOID IF INSTRUCTIONS ARE NOT FOLLOWED EXACTLY. DO NOT WORK UNDER A VEHICLE SUPPORTED BY A JACK.