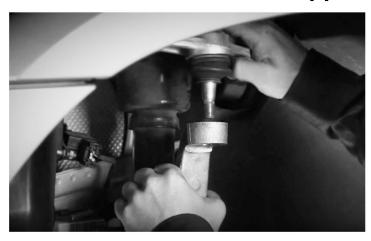

## 4. Remove Top Mounting Nuts

THE WARRANTY WILL BE VOID IF INSTRUCTIONS ARE NOT FOLLOWED EXACTLY. DO NOT WORK UNDER A VEHICLE SUPPORTED BY A JACK.