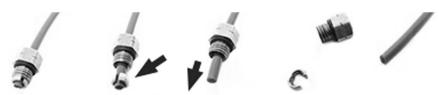

# 3. Remove Brass Fitting From Air Line By First Opening the Collett and Sliding Off