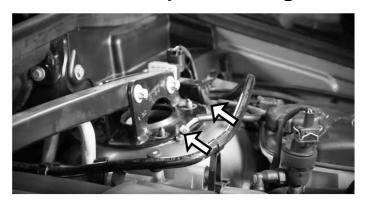

**2007-2009 Mercedes-Benz GL320** 

**2010-2012 Mercedes-Benz GL350** 

**2007-2012 Mercedes-Benz GL450** 

**2008-2012 Mercedes-Benz GL550** 

Airmatic Front Suspension Air to Coil Spring and Strut Conversion Kit

129M-31-F





## 1. Remove Relay From Driver Side Fuse Box



## 2. Remove Air Line From Strut Top



# 3. Remove Brass Fitting From Air Line By First Opening the Collett and Sliding Off



## 4. Remove Top Mounting Nuts



THE WARRANTY WILL BE VOID IF INSTRUCTIONS ARE NOT FOLLOWED EXACTLY. DO NOT WORK UNDER A VEHICLE SUPPORTED BY A JACK.

#### ALWAYS SUPPORT THE VEHICLE ON SAFETY STANDS.

### 5. Lift Vehicle and Remove Tire



# 6. Remove Retaining Nut and Disconnect Wire to Strut if ADS is Installed





## 7. Remove Bolt to Sway Bar Link



#### THE WARRANTY WILL BE VOID IF INSTRUCTIONS ARE NOT FOLLOWED EXACTLY. DO NOT WORK UNDER A VEHICLE SUPPORTED BY A JACK.

#### ALWAYS SUPPORT THE VEHICLE ON SAFETY STANDS.

## 7. Disconnect Arm From Upper Joint



## 8. Remove Sway Bar Link



## 9. Use Jack to Take Pressure Off of Lower Arm. Remove Lower Strut Mount Bolt



THE WARRANTY WILL BE VOID IF INSTRUCTIONS ARE NOT FOLLOWED EXACTLY. DO NOT WORK UNDER A VEHICLE SUPPORTED BY A JACK.

#### ALWAYS SUPPORT THE VE