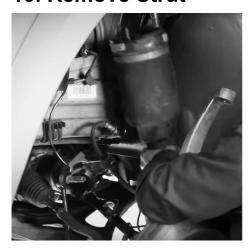

NOT FOLLOWED EXACTLY. DO NOT WORK UNDER A VEHICLE SUPPORTED BY A JACK.

#### ALWAYS SUPPORT THE VEHICLE ON SAFETY STANDS.

### 5. Lift Vehicle and Remove Tire



# 6. Remove Retaining Nut and Disconnect Wire to Strut if ADS is Installed





## 7. Remove Bolt to Sway Bar Link



#### THE WARRANTY WILL BE VOID IF INSTRUCTIONS ARE NOT FOLLOWED EXACTLY. DO NOT WORK UNDER A VEHICLE SUPPORTED BY A JACK.

#### ALWAYS SUPPORT THE VEHICLE ON SAFETY STANDS.

## 7. Disconnect Arm From Upper Joint



## 8. Remove Sway Bar Link



## 9. Use Jack to Take Pressure Off of Lower Arm. Remove Lower Strut Mount Bolt



THE WARRANTY WILL BE VOID IF INSTRUCTIONS ARE NOT FOLLOWED EXACTLY. DO NOT WORK UNDER A VEHICLE SUPPORTED BY A JACK.

#### ALWAYS SUPPORT THE VEHICLE ON SAFETY STANDS.

#### 10. Remove Strut



11. Install In Reverse Order.

### **Deactivation of Ride Light Warning**

## Option 1

Deactivating "visit workshop" message should be preformed by a Mercedes specialist using the Mercedes star diagnostic tool to change the Suspension ECU settings from air springs to steel springs.

### **Option 2**

- 1. Plug air lines and secure them.
- 2. Disconnect the ride level sensor arm between the sensor and control arm (one each side).
- 3. Zip tie the sensors lever at a 90 degree angle.