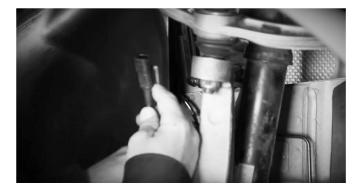

**2007-2009 Mercedes-Benz GL320** 

**2010-2012 Mercedes-Benz GL350** 

**2007-2012 Mercedes-Benz GL450** 

**2008-2012 Mercedes-Benz GL550** 

Airmatic Front Suspension Air to Coil Spring and Strut Conversion Kit

129M-31-F





## 1. Remove Relay From Driver Side Fuse Box



## 2. Remove Air Line From Strut Top



# 3. Remove Brass Fitting From Air Line By First Opening the Collett and Sliding Off



## 4. Remove Top Mounting Nuts



THE WARRANTY WILL BE VOID IF INSTRUCTIONS ARE NOT FOLLOWED EXACTLY. DO NOT WORK UNDER A VEHICLE SUPPORTED BY A JACK.

#### ALWAYS SUPPORT THE VEHICLE ON SAFETY STANDS.

### 5. Lift Vehicle and Remove Tire



# 6. Remove Retaining Nut and Disconnect Wire to Strut if ADS is Installed





## 7. Remove Bolt to Sway Bar Link



#### THE WARRANTY WILL BE VOID IF INSTRUCTIONS ARE NOT FOLLOWED EXACTLY. DO NOT WORK UNDER A VEHICLE SUPPORTED BY A JACK.

#### ALWAYS SUPPORT THE VEHICLE ON SAFETY STANDS.

## 7. Disconnect Arm From Upper Joint



## 8. Remove Sway Bar Link



## 9. Use Jack to Take Pressure Off of Lower Arm. Remove Lower Strut Mount Bolt



THE WARRANTY WILL BE VOID IF INSTRUCTIONS ARE NOT FOLLOWED EXACTLY. DO NOT WORK UNDER A VEHICLE SUPPORTED BY A JACK.

#### ALWAYS SUPPORT THE VEHICLE ON SAFETY STANDS.

#### 10. Remove Strut



11. Install In Reverse Order.

### **Deactivation of Ride Light Warning**

## Option 1

Deactivating "visit workshop" message should be preformed by a Mercedes specialist using the Mercedes star diagnostic tool to change the Suspension EC