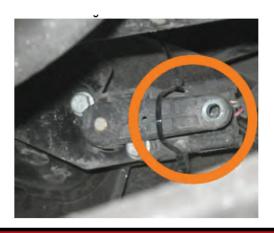

t



## 8. Remove Sway Bar Link



## 9. Use Jack to Take Pressure Off of Lower Arm. Remove Lower Strut Mount Bolt



THE WARRANTY WILL BE VOID IF INSTRUCTIONS ARE NOT FOLLOWED EXACTLY. DO NOT WORK UNDER A VEHICLE SUPPORTED BY A JACK.

#### ALWAYS SUPPORT THE VEHICLE ON SAFETY STANDS.

#### 10. Remove Strut



11. Install In Reverse Order.

### **Deactivation of Ride Light Warning**

## Option 1

Deactivating "visit workshop" message should be preformed by a Mercedes specialist using the Mercedes star diagnostic tool to change the Suspension ECU settings from air springs to steel springs.

### **Option 2**

- 1. Plug air lines and secure them.
- 2. Disconnect the ride level sensor arm between the sensor and control arm (one each side).
- 3. Zip tie the sensors lever at a 90 degree angle.