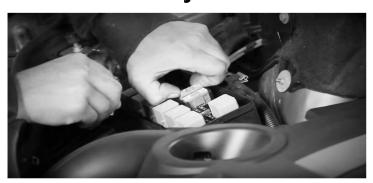

**2007-2009 Mercedes-Benz GL320** 

**2010-2012 Mercedes-Benz GL350** 

**2007-2012 Mercedes-Benz GL450** 

**2008-2012 Mercedes-Benz GL550** 

Airmatic Front Suspension Air to Coil Spring and Strut Conversion Kit

129M-31-F





## 1. Remove Relay From Driver Side Fuse Box



## 2. Remove Air Line From Strut Top



# 3. Remove Brass Fitting From Air Line By First Opening the Collett and Sliding Off



## 4. Remove Top Mounting Nuts



THE WARRANTY WILL BE VOID IF INSTRUCTIONS ARE NOT FOLLOWED EXACTLY. DO NOT WORK UNDER A VEHICLE SUPPORTED BY A JACK.

#### ALWAYS SUPPORT THE VEHICLE ON SAFETY STANDS.

### 5. Lift Vehicle and Remove Tire



# 6. Remove Retaining Nut and Disconnect Wire to Strut if ADS is Installed





## 7. Remove Bolt to Sway Bar Link



#### THE WARRANTY WILL BE VOID IF INSTRUCTIONS ARE NOT FOLLOWED EXACTLY. DO NOT WORK UNDER A VEHICLE SUPPORTED BY A JACK.

#### ALWAYS SUPPORT THE VEHICLE ON SAFETY STANDS.

## 7. Disconnect Arm From Upper Joint



## 8. Remove Sway Bar Link



## 9. Use Jack to Take Pressure Off of Lower Arm. Remove Lower St