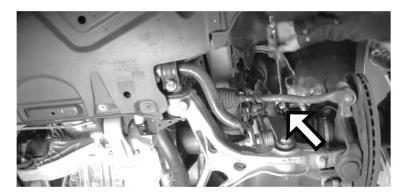

**2007-2009 Mercedes-Benz GL320** 

**2010-2012 Mercedes-Benz GL350** 

**2007-2012 Mercedes-Benz GL450** 

**2008-2012 Mercedes-Benz GL550** 

Airmatic Front Suspension Air to Coil Spring and Strut Conversion Kit

129M-31-F





## 1. Remove Relay From Driver Side Fuse Box



## 2. Remove Air Line From Strut Top



# 3. Remove Brass Fitting From Air Line By First Opening the Collett and Sliding Off



## 4. Remove Top Mounting Nuts



THE WARRANTY WILL BE VOID IF INSTRUCTIONS ARE NOT FOLLOWED EXACTLY. DO NOT WORK UNDER A VEHICLE SUPPORTED BY A JACK.

#### ALWAYS SUPPORT THE VEHICLE ON SAFETY STANDS.

### 5. Lift Vehicle and Remove Tire



# 6. Remove Retaining Nut and Disconnect Wire to Strut if ADS is Installed





## 7. Remove Bolt to Sway Bar Link



#### THE WARRANTY WILL BE VOID IF INSTRUCTIONS ARE NOT FOLLOWED EXACTLY. DO NOT WORK UNDER A VEHICLE SUPPORTED BY A JACK.

#### ALWAYS SUPPORT THE VEHICLE ON SAFETY STANDS.

## 7. Disconnect Arm From Upper Joint



## 8. Remove Sway Bar Link



## 9. Use Jack to Take Pressure Off of Lower Arm. Remove Lower Strut Mount Bolt



THE WARRANTY WILL BE VOID IF INSTRUCTIONS ARE NOT FOLLOWED EXACTLY. DO NOT WORK UNDER A VEHICLE SUPPORTED BY A JACK.

#### ALWAYS SUPPORT THE VEHICLE ON SAFETY STANDS.

#### 10. Remove Strut



11. Install In Reverse Order.

### **Deactivation of Ride Light Warning**

## Option 1

Deactivating "visit workshop" message should be preformed by a Mercedes specialist using the Mercedes star diagnostic tool to change the Suspension ECU settings from air springs to steel s