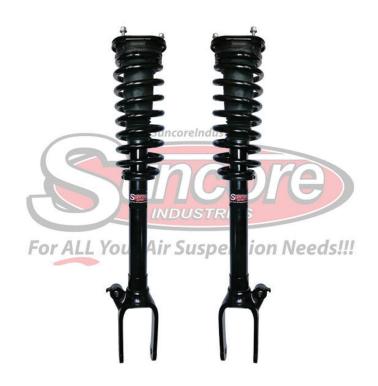

**2007-2009 Mercedes-Benz GL320** 

**2010-2012 Mercedes-Benz GL350** 

**2007-2012 Mercedes-Benz GL450** 

**2008-2012 Mercedes-Benz GL550** 

Airmatic Front Suspension Air to Coil Spring and Strut Conversion Kit