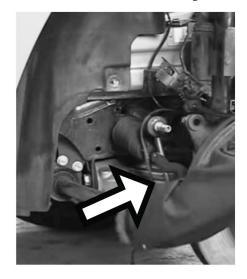

Kit

129M-31-F





## 1. Remove Relay From Driver Side Fuse Box



## 2. Remove Air Line From Strut Top



# 3. Remove Brass Fitting From Air Line By First Opening the Collett and Sliding Off



## 4. Remove Top Mounting Nuts



THE WARRANTY WILL BE VOID IF INSTRUCTIONS ARE NOT FOLLOWED EXACTLY. DO NOT WORK UNDER A VEHICLE SUPPORTED BY A JACK.

#### ALWAYS SUPPORT THE VEHICLE ON SAFETY STANDS.

### 5. Lift Vehicle and Remove Tire



# 6. Remove Retaining Nut and Disconnect Wire to Strut if ADS is Installed





## 7. Remove Bolt to Sway Bar Link



#### THE WARRANTY WILL BE VOID IF INSTRUCTIONS ARE NOT FOLLOWED EXACTLY. DO NOT WORK UNDER A VEHICLE SUPPORTED BY A JACK.

#### ALWAYS SUPPORT THE VEHICLE ON SAFETY STANDS.

## 7. Disconnect Arm From Upper Joint



## 8. Remove Sway Bar Link



## 9. Use Jack to Take Pressure Off of Lower Arm. Remove Lower Strut Mount Bolt



THE WARRANTY WILL BE VOID IF INSTRUCTIONS ARE NOT FOLLOWED EXACTLY. DO NOT WORK UNDER A VEHICLE SUPPORTED BY A JACK.

#### ALWAYS SUPPORT THE VEHICLE ON SAFETY STANDS.

#### 10. Remove Strut



11. Install In Reverse Order.

### **Deactivation of Ride Light Warning**

## Option 1

Deactivating "visit workshop" message should be preformed by a Mercedes specialist using the Mercedes star diagnostic tool to change the Suspension ECU settings from air springs to steel springs.

### **Option 2**

- 1. Plug air lines and secure them.
- 2. Disconnect the ride level sensor arm between the sensor and control arm (one each side).
- 3. Zip tie the sensors lever at a 90 degree angle.