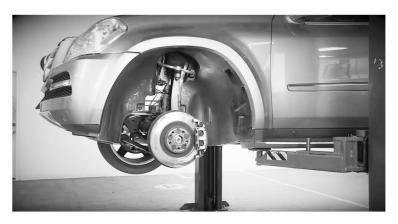

**2007-2009 Mercedes-Benz GL320** 

**2010-2012 Mercedes-Benz GL350** 

**2007-2012 Mercedes-Benz GL450** 

**2008-2012 Mercedes-Benz GL550** 

Airmatic Front Suspension Air to Coil Spring and Strut Conversion Kit

129M-31-F





## 1. Remove Relay From Driver Side Fuse Box



## 2. Remove Air Line From Strut Top



# 3. Remove Brass Fitting From Air Line By First Opening the Collett and Sliding Off



## 4. Remove Top Mounting Nuts



THE WARRANTY WILL BE VOID IF INSTRUCTIONS ARE NOT FOLLOWED EXACTLY. DO NOT WORK UNDER A VEHICLE SUPPORTED BY A JACK.

#### ALWAYS SUPPORT THE VEHICLE ON SAFETY STANDS.

### 5. Lift Vehicle and Remove Tire



# 6. Remove Retaining Nut and Disconnect Wire to Strut if ADS is Installed





## 7. Remove Bolt to Sway Bar Link



#### THE WARRANTY WILL BE VOID IF INSTRUCTIONS ARE NOT FOLLOWED EXACTLY. DO NOT WORK UNDER A VEHICLE SUPPORTED BY A JACK.

#### ALWAYS SUPPORT THE VEHICLE ON SAFETY STANDS.

## 7. Disconnect Arm From Upper Joint



## 8. Remove Sway Bar Link



## 9. Use Jack to Take Pressure Off of Lower Arm. Remove Lower Strut Mount Bolt



THE WARRANTY WILL BE VOID IF INSTRUCTIONS ARE NOT FOLLOWED EXACTLY. DO NOT WORK UNDER A VEHICLE SUPPORTED BY A JACK.

#### ALWAYS SUPPORT THE VEHICLE ON SAFETY STANDS.

#### 10. Remove Strut



11. Install In Reverse Order.

### **Deactivation of Ride Light Warning**

## Option 1

Deactivating "visit workshop" message should be preformed by a Mercede