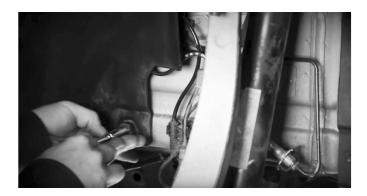

**2007-2009 Mercedes-Benz GL320** 

**2010-2012 Mercedes-Benz GL350** 

**2007-2012 Mercedes-Benz GL450** 

**2008-2012 Mercedes-Benz GL550** 

Airmatic Front Suspension Air to Coil Spring and Strut Conversion Kit

129M-31-F





## 1. Remove Relay From Driver Side Fuse Box



## 2. Remove Air Line From Strut Top



# 3. Remove Brass Fitting From Air Line By First Opening the Collett and Sliding Off



## 4. Remove Top Mounting Nuts



THE WARRANTY WILL BE VOID IF INSTRUCTIONS ARE NOT FOLLOWED EXACTLY. DO NOT WORK UNDER A VEHICLE SUPPORTED BY A JACK.

#### ALWAYS SUPPORT THE VEHICLE ON SAFETY STANDS.

### 5. Lift Vehicle and Remove Tire



# 6. Remove Retaining Nut and Disconnect Wire to Strut if ADS is Installed





## 7. Remove Bolt to Sway Bar Link



#### THE WARRANTY WILL BE VOID IF INSTRUCTIONS ARE NOT FOLLOWED EXACTLY. DO NOT WORK UNDER A VEHICLE SUPPORTED BY A JACK.

#### ALWAYS SUPPORT THE VEHICLE ON SAFETY STANDS.

## 7. Disconnect Arm From Upper Joint



## 8. Remove Sway Bar Link



## 9. Use Jack to Take Pressure Off of Lower Arm. Remove Lower Strut Mount Bolt



THE WARRANTY WILL BE VOID IF INSTRUCTIONS ARE NOT FOLLOWED EXACTLY. DO NOT WORK UNDER A VEHICLE SUPPORTED BY A JACK.

#### ALWAYS SUPPORT THE VEHICLE ON SAFETY STANDS.

#### 10. Remove Strut



11. Install In Reverse Order.

### **Deactivation of Ride Light Warning**

## Option 1

Deactivating "visit workshop" message should be preformed by a Mercedes specialist using the Mercedes star diagnostic tool to change the Suspension