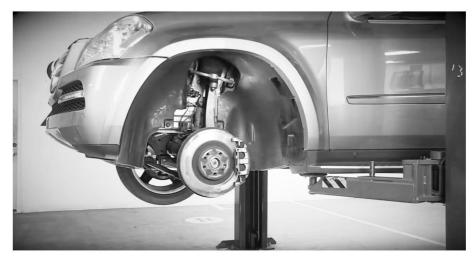

#### 5. Lift Vehicle and Remove Tire

6. Remove Retaining Nut and Disconnect Wire to Strut if ADS is Installed

7. Remove Bolt to Sway Bar Link

BEFORE YOU BEGIN THE REMOVAL OR INSTALLATION, PLEASE READ ALL OF THE INSTRUCTIONS THOROUGHLY! THE WARRANTY WILL BE VOID IF INSTRUCTIONS ARE NOT FOLLOWED EXACTLY. DO NOT WORK UNDER A VEHICLE SUPPORTED BY A JACK. **ALWAYS SUPPORT THE VEHICLE ON SAFETY STANDS.** 