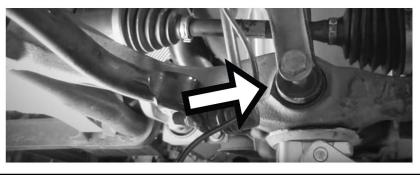

### 8. Remove Sway Bar Link

9. Use Jack to Take Pressure Off of Lower Arm. Remove Lower Strut Mount Bolt

BEFORE YOU BEGIN THE REMOVAL OR INSTALLATION, PLEASE READ ALL OF THE INSTRUCTIONS THOROUGHLY! THE WARRANTY WILL BE VOID IF INSTRUCTIONS ARE NOT FOLLOWED EXACTLY. DO NOT WORK UNDER A VEHICLE SUPPORTED BY A JACK. ALWAYS SUPPORT THE VEHICLE ON SAFETY STANDS.