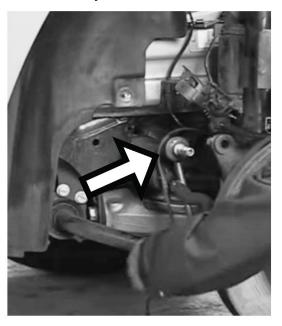

### 8. Remove Sway Bar Link

9. Use Jack to Take Pressure Off of Lower Arm. Remove Lower Strut Mount Bolt

BEFORE YOU BEGIN THE REMOVAL OR INSTALLATION, PLEASE READ ALL OF THE INSTRUCTIONS THOROUGHLY! THE WARRANTY WILL BE VOID IF INSTRUCTIONS ARE NOT FOLLOWED EXACTLY. DO NOT WORK UNDER A VEHICLE SUPPORTED BY A JACK. ALWAYS SUPPORT THE VEHICLE ON SAFETY STANDS.