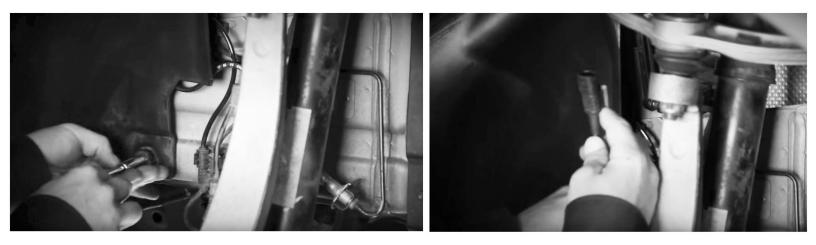

1. Remove Relay From Driver Side Fuse Box

2. Remove Air Line From Strut Top

3. Remove Brass Fitting From Air Line By FIrst Opening the Collett and Sliding Off

4. Remove Top Mounting Nuts

BEFORE YOU BEGIN THE REMOVAL OR INSTALLATION, PLEASE READ ALL OF THE INSTRUCTIONS THOROUGHLY! THE WARRANTY WILL BE VOID IF INSTRUCTIONS ARE NOT FOLLOWED EXACTLY. DO NOT WORK UNDER A VEHICLE SUPPORTED BY A JACK. ALWAYS SUPPORT THE VEHICLE ON SAFETY STANDS.