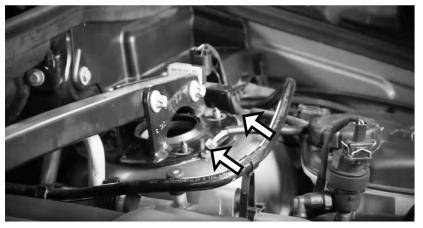

1. Remove Relay From Driver Side Fuse Box

2. Remove Air Line From Strut Top

3. Remove Brass Fitting From Air Line By FIrst Opening the Collett and Sliding Off

4. Remove Top Mounting Nuts

BEFORE YOU BEGIN THE REMOVAL OR INSTALLATION, PLEASE READ ALL OF THE INSTRUCTIONS THOROUGHLY! THE WARRANTY WILL BE VOID IF INSTRUCTIONS ARE NOT FOLLOWED EXACTLY. DO NOT WORK UNDER A VEHICLE SUPPORTED BY A JACK. ALWAYS SUPPORT THE VEHICLE ON SAFETY STANDS.

#### 7. Disconnect Arm From Upper Joint