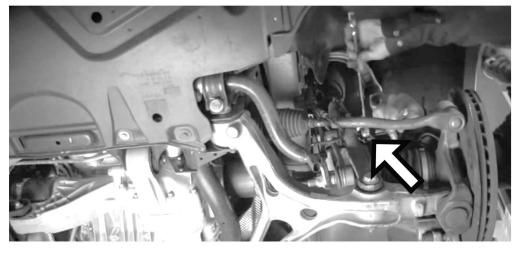

### 8. Remove Sway Bar Link

9. Use Jack to Take Pressure Off of Lower Arm. Remove Lower Strut Mount Bolt

BEFORE YOU BEGIN THE REMOVAL OR INSTALLATION, PLEASE READ ALL OF THE INSTRUCTIONS THOROUGHLY! THE WARRANTY WILL BE VOID IF INSTRUCTIONS ARE NOT FOLLOWED EXACTLY. DO NOT WORK UNDER A VEHICLE SUPPORTED BY A JACK. ALWAYS SUPPORT THE VEHICLE ON SAFETY STANDS.

#### 10. Remove Strut

11. Install In Reverse Ordrder.