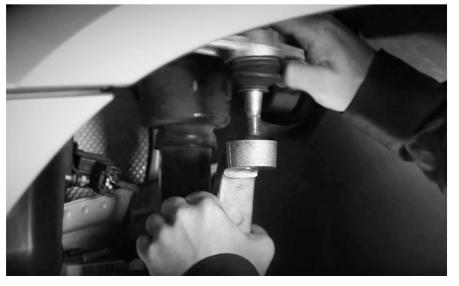

Line By FIrst Opening the Collett and Sliding Off



4. Remove Top Mounting Nuts





BEFORE YOU BEGIN THE REMOVAL OR INSTALLATION, PLEASE READ ALL OF THE INSTRUCTIONS THOROUGHLY! THE WARRANTY WILL BE VOID IF INSTRUCTIONS ARE NOT FOLLOWED EXACTLY. DO NOT WORK UNDER A VEHICLE SUPPORTED BY A JACK. ALWAYS SUPPORT THE VEHICLE ON SAFETY STANDS.

#### 5. Lift Vehicle and Remove Tire



6. Remove Retaining Nut and Disconnect Wire to Strut if ADS is Installed



7. Remove Bolt to Sway Bar Link





BEFORE YOU BEGIN THE REMOVAL OR INSTALLATION, PLEASE READ ALL OF THE INSTRUCTIONS THOROUGHLY! THE WARRANTY WILL BE VOID IF INSTRUCTIONS ARE NOT FOLLOWED EXACTLY. DO NOT WORK UNDER A VEHICLE SUPPORTED BY A JACK. **ALWAYS SUPPORT THE VEHICLE ON SAFETY STANDS.** 

#### 7. Disconnect Arm From Upper Joint



### 8. Remove Sway Bar Link



9. Use Jack to Take Pressure Off of Lower Arm. Remove Lower Strut Mount Bolt





BEFORE YOU BEGIN THE REMOVAL OR INSTALLATION, PLEASE READ ALL OF THE INSTRUCTIONS THOROUGHLY! THE WARRANTY WILL BE VOID IF INSTRUCTIONS ARE NOT FOLLOWED EXACTLY. DO NOT WORK UNDER A VEHICLE SUPPORTED BY A JACK. ALWAYS SUPPORT THE VEHICLE ON SAFETY STANDS.

#### 10. Remove Strut



11. Install In Reverse Ordrder.