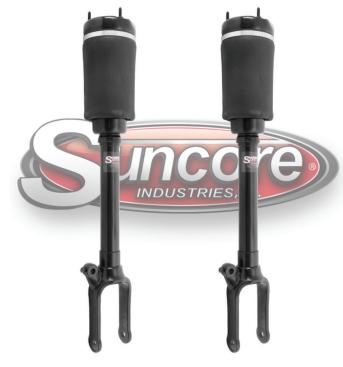

# 2007-2009 Mercedes-Benz GL320 2010-2012 Mercedes-Benz GL350 2007-2012 Mercedes-Benz GL450 2008-2012 Mercedes-Benz GL550

X164 Airmatic Suspension Air Struts Front

# 129M-18-F