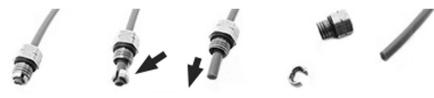

1. Remove Relay From Driver Side Fuse Box

2. Remove Air Line From Strut Top

3. Remove Brass Fitting From Air Line By FIrst Opening the Collett and Sliding Off

4. Remove Top Mounting Nuts

BEFORE YOU BEGIN THE REMOVAL OR INSTALLATION, PLEASE READ ALL OF THE INSTRUCTIONS THOROUGHLY! THE WARRANTY WILL BE VOID IF INSTRUCTIONS ARE NOT FOLLOWED EXACTLY. DO NOT WORK UNDER A VEHICLE SUPPORTED BY A JACK. ALWAYS SUPPORT THE VEHICLE ON SAFETY STANDS.