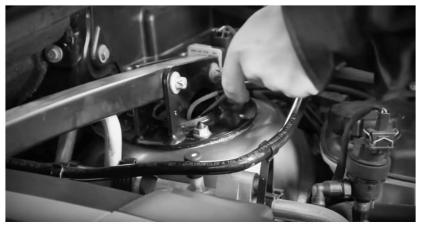

#### 5. Lift Vehicle and Remove Tire

6. Remove Retaining Nut and Disconnect Wire to Strut if ADS is Installed

7. Remove Bolt to Sway Bar Link

BEFORE YOU BEGIN THE REMOVAL OR INSTALLATION, PLEASE READ ALL OF THE INSTRUCTIONS THOROUGHLY! THE WARRANTY WILL BE VOID IF INSTRUCTIONS ARE NOT FOLLOWED EXACTLY. DO NOT WORK UNDER A VEHICLE SUPPORTED BY A JACK. **ALWAYS SUPPORT THE VEHICLE ON SAFETY STANDS.** 

#### 7. Disconnect Arm From Upper Joint

### 8. Remove Sway Bar Link

9. Use Jack to Take Pressure Off of Lower Arm. Remove Lower Strut Mount Bolt

BEFORE YOU BEGIN THE REMOVAL OR INSTALLATION, PLEASE READ ALL OF THE INSTRUCTIONS THOROUGHLY! THE WARRANTY WILL BE VOID IF INSTRUCTIONS ARE NOT FOLLOWED EXACTLY. DO NOT WORK UNDER A VEHICLE SUPPORTED BY A JACK. ALWAYS SUPPORT THE VEHICLE ON SAFETY STANDS.