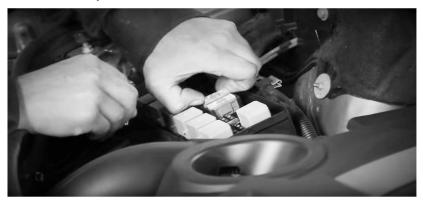

1. Remove Relay From Driver Side Fuse Box

2. Remove Air Line From Strut Top

3. Remove Brass Fitting From Air Line By FIrst Opening the Collett and Sliding Off

4. Remove Top Mounting Nuts

BEFORE YOU BEGIN THE REMOVAL OR INSTALLATION, PLEASE READ ALL OF THE INSTRUCTIONS THOROUGHLY! THE WARRANTY WILL BE VOID IF INSTRUCTIONS ARE NOT FOLLOWED EXACTLY. DO NOT WORK UNDER A VEHICLE SUPPORTED BY A JACK. ALWAYS SUPPORT THE VEHICLE ON SAFETY STANDS.