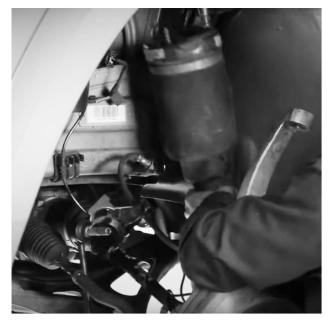

etaining Nut and Disconnect Wire to Strut if ADS is Installed



7. Remove Bolt to Sway Bar Link





BEFORE YOU BEGIN THE REMOVAL OR INSTALLATION, PLEASE READ ALL OF THE INSTRUCTIONS THOROUGHLY! THE WARRANTY WILL BE VOID IF INSTRUCTIONS ARE NOT FOLLOWED EXACTLY. DO NOT WORK UNDER A VEHICLE SUPPORTED BY A JACK. **ALWAYS SUPPORT THE VEHICLE ON SAFETY STANDS.** 

#### 7. Disconnect Arm From Upper Joint



### 8. Remove Sway Bar Link



9. Use Jack to Take Pressure Off of Lower Arm. Remove Lower Strut Mount Bolt





BEFORE YOU BEGIN THE REMOVAL OR INSTALLATION, PLEASE READ ALL OF THE INSTRUCTIONS THOROUGHLY! THE WARRANTY WILL BE VOID IF INSTRUCTIONS ARE NOT FOLLOWED EXACTLY. DO NOT WORK UNDER A VEHICLE SUPPORTED BY A JACK. ALWAYS SUPPORT THE VEHICLE ON SAFETY STANDS.

#### 10. Remove Strut



11. Install In Reverse Ordrder.