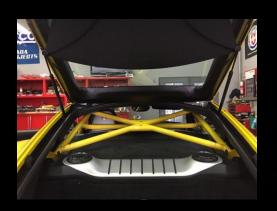

### PORSCHE GT4 / 981 ROLL CAGE

STREETFIGHTER LA is a USA (California) based auto performance tech company and brand featuring high quality wide body kits and auto performance parts. All STREETFIGHTER LA body kit designs are borne directly from pro drifting / track racing functionality and are designed using flawless OEM digital scans and CAD (computer aided design) which delivers the highest precision fitment for each vehicle and part. Our exclusive STREETFIGHTER LA FRP formula and manufacturing process has been track tested in Formula Drift for strength and long-term durability. All of this comes together to enhance the OEM car design and body line to create an ultra-high quality, aggressive visual appearance to make your car magazine and trophy worthy.

### STREETFIGHTER LA 4 Point Porsche GT4 / 981 Cayman Roll Cage

This is a true Full X- Brace cage for superior stability and strength.

Full bolt in bar - not just a harness bar

Full Rear X Brace for more stability

Full Front Hoop

Made from high strength 4130 chrome moly steel

CNC machined high strength steel interlocking clamps for easy installation.

Tubing: 1.75" x .095 wall

Welding: TIG welded by hand

Total Weight: 37 lbs

Items Included:

Main hoop (1)

Rear X brace (1)

Real A blace (1)

Rear strut mount connectors (2)

Connector hardware

Allows for seat travel and designed to work with factory seats

Can be used with stock seat belts or a 6 point harness for track use

Finished in RAW finish - so you can custom paint to match your car Installation: Rear points mount to vehicle shock towers, main hoop mounts to upper bulkhead factory mounts. No floor drilling.

Trimming of the rear strut tower caps is the only modification STREETFIGHTER LA always recommends our high quality roll cage be installed by professional automotive shops familiar and experienced in installing full roll cages.