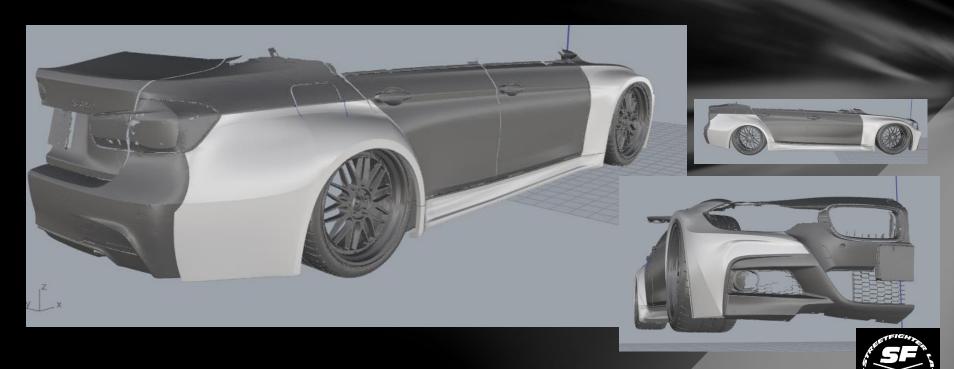

-Rear Canards (2)

All parts and kits come with a gloss gel coat finish ready for primer Proudly made in USA

BMW F30 WTCC KIT - COMING SOON! (estimated April 2019)

Individual Parts: Rear Spoiler, Front Lip, Aero Side Skirt/Rear Bumper Aero

# BMW F30 WTCC KIT - COMING SOON! (estimated April 2019)