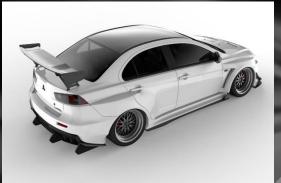

# MITSUBISHI EVO X (10) KIT

# **MITSUBISHI EVO X (10) KIT**

Individual Parts: Front Lip, Side Skirt ext. Rear Diffuser

STREETFIGHTER LA 2018 SEMA EVO X WIDE BODY TIME-ATTACK CAR PROJECT WITH JOHN SIBAL AND CSF RADIATORS

### MITSUBISHI EVO X (10) KIT

STREETFIGHTER LA is a USA (California) based auto performance tech company and brand featuring high quality wide body kits and auto performance parts. All STREETFIGHTER LA body kit designs are borne directly from pro drifting / track racing functionality and are designed using flawless OEM digital scans and CAD (computer aided design) which delivers the highest precision fitment for each vehicle and part. Our exclusive STREETFIGHTER LA FRP formula and manufacturing process has been track tested in Formula Drift for strength and long-term durability. All of this comes together to enhance the OEM car design and body line to create an ultra-high quality, aggressive visual appearance to make your car magazine and trophy worthy.

Designed by master automotive designer Jon Sibal, and CSF Radiators, the SEMA debuted, STREETFIGHTER LA MITSUBISHI EVO X WIDE BODY BASE KIT brings bolt-on or mold-on time attack and race track performance technology to upgrade the incredible OEM final version of this classic high-performance car. From the front bumper pushouts to the rear door, flare and bumper extensions, this kit punches out OEM body lines and brings a muscular and profound stance to the car. Every detail is incorporated including special consideration to venting and the rear door and handle. Coupled with an amazing and deeply functional aero program this car has graced the cover of SuperStreet, S3 and Banzai Magazines all in the same month.

The STREETFIGHTER LA MITSUBISHI EVO X FRP AERO KIT integrates and enhances the base kit to race track and show quality levels. The functional front splitter and canards bring airflow downforce aggressiveness and the side skirt extensions drive the airstream off the front wheel and around the underside of the car. The 3 piece rear diffuser/undertray delivers the ultimate escape, expansion and transition of the low-velocity airflow and reduces turbulence as you race past your competition.