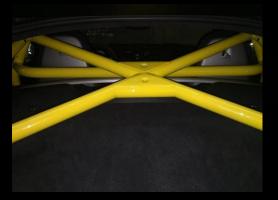

### STREETFIGHTER LA 4 Point Porsche GT4 / 981 Cayman Roll Cage

This is a true Full X- Brace cage for superior stability and strength.

Full bolt in bar - not just a harness bar

Full Rear X Brace for more stability

Full Front Hoop

Made from high strength 4130 chrome moly steel

CNC machined high strength steel interlocking clamps for easy installation.

Tubing: 1.75" x .095 wall

Welding: TIG welded by hand

Total Weight: 37 lbs

Items Included:

Main hoop (1)

Rear X brace (1)

Real A blace (1)

Rear strut mount connectors (2)

Connector hardware

Allows for seat travel and designed to work with factory seats

Can be used with stock seat belts or a 6 point harness for track use