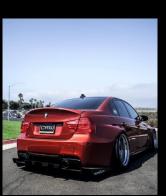

# **BMW E92 2 DOOR KIT**

Individual Parts: Rear Spoiler, Front Lip, Aero Package

### BMW E92 2 DOOR KIT

STREETFIGHTER LA is a USA (California) based auto performance tech company and brand featuring high quality wide body kits and auto performance parts. All STREETFIGHTER LA body kit designs are borne directly from pro drifting / track racing functionality and are designed using flawless OEM digital scans and CAD (computer aided design) which delivers the highest precision fitment for each vehicle and part. Our exclusive STREETFIGHTER LA FRP formula and manufacturing process has been track tested in Formula Drift for strength and long-term durability. All of this comes together to enhance the OEM car design and body line to create an ultra-high quality, aggressive visual appearance to make your car magazine and trophy worthy.

The STREETFIGHTER LA BMW E92 2 DOOR WIDE BODY BASE KIT extends the timeless style of the OEM body lines and amps up the performance with bolt-on or mold-on stylized wheel flare extensions and an incredible aero program. Featured in Performance BMW Magazine and winner of many car meets, this kit is an encompassing upgrade starting from the front bumper/flares/side skirt extensions to the wide rear wheel performance set up. It's simple, aggressive and click-bait for social media. This kit can also be modified to fit a E92 M3 and an E93 M3 as well.

The STREETFIGHTER LA BMW E92 2 DOOR AERO KIT, in FRP or Carbon Fiber, seamlessly incorporates into the Base Kit and features a ultra-aggressive front lip + splitter (for E92 LCI models with an M-Tech front bumper), front canard, side skirt extensions, and a rear canard that meets the rear flare perfectly. It's aggressive, classy, eye-catching, and a great compliment to the base kit.