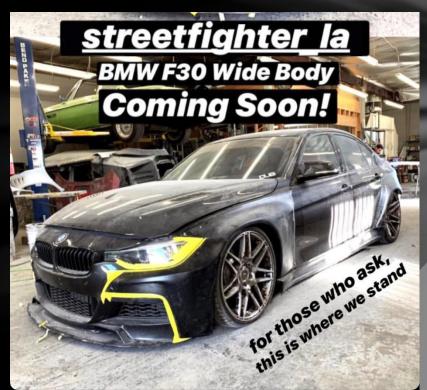

-Rear Canards (2)

All parts and kits come with a gloss gel coat finish ready for primer Proudly made in USA

BMW F30 WTCC KIT - COMING SOON! (estimated April 2019)

Individual Parts: Rear Spoiler, Front Lip, Aero Side Skirt/Rear Bumper Aero

# BMW F30 WTCC KIT - COMING SOON! (estimated April 2019)