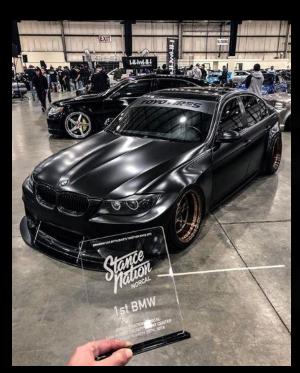

# BMW E36 M3 KIT

# STREETFIGHTER LA BMW E36 M3 KIT

STREETFIGHTER LA is a USA (California) based auto performance tech company and brand featuring high quality wide body kits and auto performance parts. All STREETFIGHTER LA body kit designs are borne directly from pro drifting / track racing functionality and are designed using flawless OEM digital scans and CAD (computer aided design) which delivers the highest precision fitment for each vehicle and part. Our exclusive STREETFIGHTER LA FRP formula and manufacturing process has been track tested in Formula Drift for strength and long-term durability. All of this comes together to enhance the OEM car design and body line to create an ultra-high quality, aggressive visual appearance to make your car magazine and trophy worthy.

The STREETFIGHTER LA BMW E36 M3 WIDE BODY KIT delivers a bolt-on or mold-on super aggressive visual look and functionality for both turning radius and rear traction performance. The design is based on body line extensions enhancing the original OEM design to make a dynamic look while delivering maximum performance. The unique front lip provides strong functionality and flexibility to prevent damage from the track or street.

### Kit Contains:

- Front Lip (1)
- Front Bumper Extensions (2)
- Front Flares (2)
- Rear Flares (2)
- Rear Bumper Extension (2)
- Rear Spoiler (1)

All parts and kits come with a gloss gel coat finish ready for primer Proudly made in USA