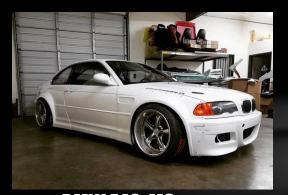

# BMW E46 M3 KIT

**Individual Parts: Rear Spoiler, Front Lip** 

BMW E46 M3 KIT

**Individual Parts: Rear Spoiler, Front Lip** 

# STREETFIGHTER LA BMW E46 M3 KIT

STREETFIGHTER LA is a USA (California) based auto performance tech company and brand featuring high quality wide body kits and auto performance parts. All STREETFIGHTER LA body kit designs are borne directly from pro drifting / track racing functionality and are designed using flawless OEM digital scans and CAD (computer aided design) which delivers the highest precision fitment for each vehicle and part. Our exclusive STREETFIGHTER LA FRP formula and manufacturing process has been track tested in Formula Drift for strength and long-term durability. All of this comes together to enhance the OEM car design and body line to create an ultra-high quality, aggressive visual appearance to make your car magazine and trophy worthy.

Released on the Toyo Treadpass at SEMA 2018, The STREETFIGHTER LA BMW E46 M3 WIDE BODY KIT delivers a super aggressive bolt-on or mold-on visual look and functionality by combining the OEM lines of the car with full fender flares and blistered styled wheel extensions. The design of the front and rear flares enhances the OEM sides skirts and bumpers with functional extensions. The kit can be seen in the 2018 and 2019 Formula Drift seasons and will take a OEM E46 and make it into a magazine ready head turner.

#### Kit Contains:

- Front bumper extensions (2)
- Front flares (2)
- Rear bumper flares (2)
- Rear bumper extensions (2)

All parts and kits come with a gloss gel coat finish ready for primer Proudly made in USA