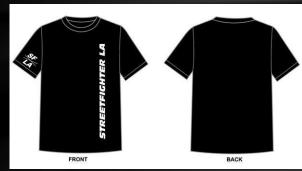

## **ACCESSORIES**

STREETFIGHTER LA CLOTHING

SFXLA
"VERTICAL"
T-SHIRT

S, M, L, XL, XXL

COTTON