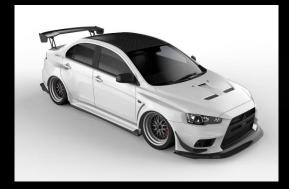

# MITSUBISHI EVO X (10) KIT

# **MITSUBISHI EVO X (10) KIT**

Individual Parts: Front Lip, Side Skirt ext. Rear Diffuser

STREETFIGHTER LA 2018 SEMA EVO X WIDE BODY TIME-ATTACK CAR PROJECT WITH JOHN SIBAL AND CSF RADIATORS

### MITSUBISHI EVO X (10) KIT

STREETFIGHTER LA is a USA (California) based auto performance tech company and brand featuring high quality wide body kits and auto performance parts. All STREETFIGHTER LA body kit designs are borne directly from pro drifting / track racing functionality and are designed using flawless OEM digital scans and CAD (computer aided design) which delivers the highest precision fitment for each vehicle and part. Our exclusive STREETFIGHTER LA FRP formula and manufacturing process has been track tested in Formula Drift for strength and long-term durability. All of this comes together to enhance the OEM car design and body line to create an ultra-high quality, aggressive visual appearance to make your car magazine and trophy worthy.

Designed by master automotive designer Jon Sibal, and CSF Radiators, the SEMA debuted, STREETFIGHTER LA MITSUBISHI EVO X WIDE BODY BASE KIT brings bolt-on or mold-on time attack and race track performance technology to upgrade the incredible OEM final version of this classic high-performance car. From the front bumper pushouts to the rear door, flare and bumper extensions, this kit punches out OEM body lines and brings a muscular and profound stance to the car. Every detail is incorporated including special consideration to venting and the rear door and handle. Coupled with an amazing and deeply functional aero program this car has graced the cover of SuperStreet, S3 and Banzai Magazines all in the same month.

The STREETFIGHTER LA MITSUBISHI EVO X FRP AERO KIT integrates and enhances the base kit to race track and show quality levels. The functional front splitter and canards bring airflow downforce aggressiveness and the side skirt extensions drive the airstream off the front wheel and around the underside of the car. The 3 piece rear diffuser/undertray delivers the ultimate escape, expansion and transition of the low-velocity airflow and reduces turbulence as you race past your competition.

#### Base Kit Includes:

- Front Bumper Extensions (2)
- Front Flares (2)
- Rear Door Extensions (2)
- Rear Flares (2)
- Rear Bumper Extensions

FRP Aero Kit Includes: Front Lip/Splitter (1) Front Canards (2) Side Skirt Extensions (2) Rear Diffuser/Under Tray (2)