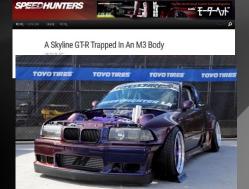

# BMW E36 M3 KIT

# STREETFIGHTER LA BMW E36 M3 KIT

STREETFIGHTER LA is a USA (California) based auto performance tech company and brand featuring high quality wide body kits and auto performance parts. All STREETFIGHTER LA body kit designs are borne directly from pro drifting / track racing functionality and are designed using flawless OEM digital scans and CAD (computer aided design) which delivers the highest precision fitment for each vehicle and part. Our exclusive STREETFIGHTER LA FRP formula and manufacturing process has been track tested in Formula Drift for strength and long-term durability. All of this comes together to enhance the OEM car design and body line to create an ultra-high quality, aggressive visual appearance to make your car magazine and trophy worthy.

The STREETFIGHTER LA BMW E36 M3 WIDE BODY KIT delivers a bolt-on or mold-on super aggressive visual look and functionality for both turning radius and rear traction performance. The design is based on body line extensions enhancing the original OEM design to make a dynamic look while delivering maximum performance. The unique front lip provides strong functionality and flexibility to prevent damage from the track or street.