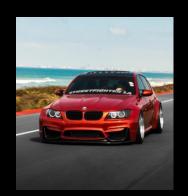

# **BMW E92 2 DOOR KIT**

Individual Parts: Rear Spoiler, Front Lip, Aero Package

### BMW E92 2 DOOR KIT

STREETFIGHTER LA is a USA (California) based auto performance tech company and brand featuring high quality wide body kits and auto performance parts. All STREETFIGHTER LA body kit designs are borne directly from pro drifting / track racing functionality and are designed using flawless OEM digital scans and CAD (computer aided design) which delivers the highest precision fitment for each vehicle and part. Our exclusive STREETFIGHTER LA FRP formula and manufacturing process has been track tested in Formula Drift for strength and long-term durability. All of this comes together to enhance the OEM car design and body line to create an ultra-high quality, aggressive visual appearance to make your car magazine and trophy worthy.

The STREETFIGHTER LA BMW E92 2 DOOR WIDE BODY BASE KIT extends the timeless style of the OEM body lines and amps up the performance with bolt-on or mold-on stylized wheel flare extensions and an incredible aero program. Featured in Performance BMW Magazine and winner of many car meets, this kit is an encompassing upgrade starting from the front bumper/flares/side skirt extensions to the wide rear wheel performance set up. It's simple, aggressive and click-bait for social media. This kit can also be modified to fit a E92 M3 and an E93 M3 as well.

The STREETFIGHTER LA BMW E92 2 DOOR AERO KIT, in FRP or Carbon Fiber, seamlessly incorporates into the Base Kit and features a ultra-aggressive front lip + splitter (for E92 LCI models with an M-Tech front bumper), front canard, side skirt extensions, and a rear canard that meets the rear flare perfectly. It's aggressive, classy, eye-catching, and a great compliment to the base kit.