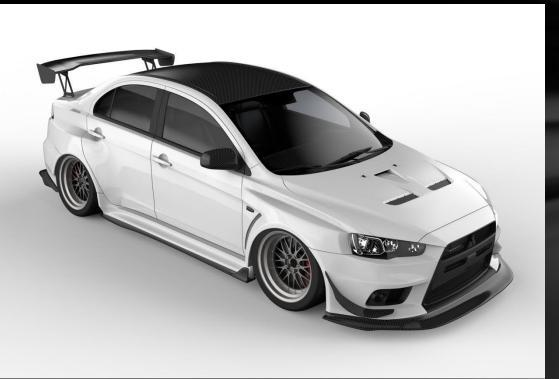

# MITSUBISHI EVO X (10) KIT

# **MITSUBISHI EVO X (10) KIT**

Individual Parts: Front Lip, Side Skirt ext. Rear Diffuser

STREETFIGHTER LA 2018 SEMA EVO X WIDE BODY TIME-ATTACK CAR PROJECT WITH JOHN SIBAL AND CSF RADIATORS

### MITSUBISHI EVO X (10) KIT

STREETFIGHTER LA is a USA (California) based auto performance tech company and brand featuring high quality wide body kits and auto performance parts. All STREETFIGHTER LA body kit designs are borne directly from pro drifting / track racing functionality and are designed using flawless OEM digital scans and CAD (computer aided design) which delivers the highest precision fitment for each vehicle and part. Our exclusive STREETFIGHTER LA FRP formula and manufacturing process has been track tested in Formula Drift for strength and long-term durability. All of this comes together to enhance the OEM car design and body line to create an ultra-high quality, aggressive visual appearance to make your car magazine and trophy worthy.

Designed by master automotive designer Jon Sibal, and CSF Radiators, the SEMA debuted, STREETFIGHTER LA MITSUBISHI EVO X WIDE BODY BASE KIT brings bolt-on or mold-on time attack and race track performance technology to upgrade the incredible OEM final version of this classic high-performance car. From the front bumper pushouts to the rear door, flare and bumper extensions, this kit punches out OEM body lines and brings a muscular and profound stance to the car. Every detail is incorporated including special consideration to venting and the rear door and handle. Coupled with an amazing and deeply functional aero program this car has graced the cover of SuperStreet, S3 and Banzai Magazines all in the same month.

The STREETFIGHTER LA MITSUBISHI EVO X FRP AERO KIT integrates and enhances the base kit to race track and show quality levels. The functional front splitter and canards bring airflow downforce aggressiveness and the side skirt extensions drive the airstream off the front wheel and around the underside of the car. The 3 piece rear diffuser/undertray delivers the ultimate escape, expansion and transition of the low-velocity airflow and reduces turbulence as you race past your competition.