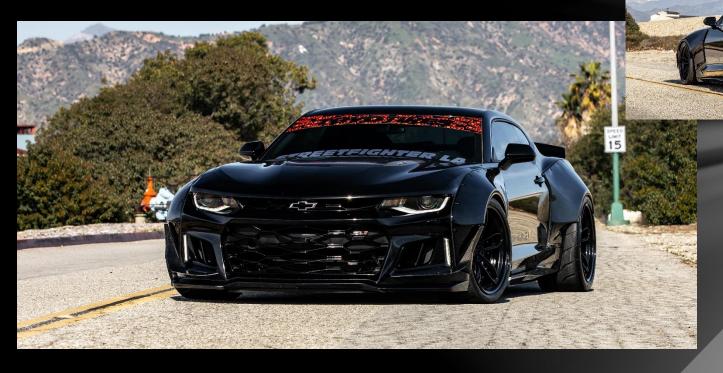

# **GEN 6 CAMARO & CAMARO ZL1 KIT**

### **GEN 6 CAMARO & CAMARO ZL1 KIT**

STREETFIGHTER LA is a USA (California) based auto performance tech company and brand featuring high quality wide body kits and auto performance parts. All STREETFIGHTER LA body kit designs are borne directly from pro drifting / track racing functionality and are designed using flawless OEM digital scans and CAD (computer aided design) which delivers the highest precision fitment for each vehicle and part. Our exclusive STREETFIGHTER LA FRP formula and manufacturing process has been track tested in Formula Drift for strength and long-term durability. All of this comes together to enhance the OEM car design and body line to create an ultra-high quality, aggressive visual appearance to make your car magazine and trophy worthy.

Designed by master automotive designer XIX and SEMA debuted, STREETFIGHTER LA GEN 6 CAMARO AND THE MUSCLE ZL1 WIDE BODY BASE KIT brings ultra-muscle design and performance to upgrade the incredible OEM sixth generation of this classic high-performance car. The bolt-on or mold-on front and rear flares add solid expansion for improved torque, wider wheels improved aerodynamics and overall better stance. The rear set up allows a strong wheel and tire upgrade providing greatly improved traction and launch. The custom/ aggressive rear spoiler adds strong downforce to the rear and pushes it directly to the wheels and visually muscle-up the OEM design.

The rear spoiler can be bought individually as well and is available in our special formula FRP or Carbon Fiber.

Full Kit Includes:

ZL1 "The Muscle" Kit

- Front Flares (2) Includes:

- Rear Flares (2) - Front Flares (2)

- Rear Spoiler (1) - Rear Flares (2)

- Rear Spoiler (1) - Front Canards (2) **Individual Parts:** 

Rear Spoiler (1) FRP

Rear Spoiler (1) Carbon Fiber

All parts and kits come with a gloss gel coat finish ready for primer Proudly made in USA