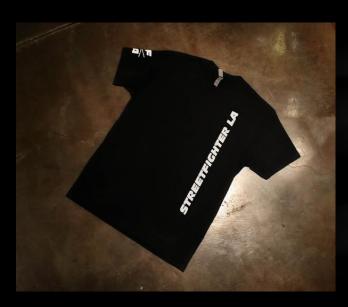

## **ACCESSORIES**

STREETFIGHTER LA CLOTHING

SFXLA
"VERTICAL"
T-SHIRT

S, M, L, XL, XXL

COTTON