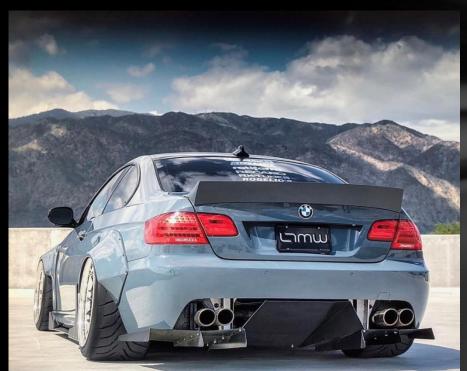

# **BMW E92 2 DOOR KIT**

Individual Parts: Rear Spoiler, Front Lip, Aero Package

### BMW E92 2 DOOR KIT

STREETFIGHTER LA is a USA (California) based auto performance tech company and brand featuring high quality wide body kits and auto performance parts. All STREETFIGHTER LA body kit designs are borne directly from pro drifting / track racing functionality and are designed using flawless OEM digital scans and CAD (computer aided design) which delivers the highest precision fitment for each vehicle and part. Our exclusive STREETFIGHTER LA FRP formula and manufacturing process has been track tested in Formula Drift for strength and long-term durability. All of this comes together to enhance the OEM car design and body line to create an ultra-high quality, aggressive visual appearance to make your car magazine and trophy worthy.

The STREETFIGHTER LA BMW E92 2 DOOR WIDE BODY BASE KIT extends the timeless style of the OEM body lines and amps up the performance with bolt-on or mold-on stylized wheel flare extensions and an incredible aero program. Featured in Performance BMW Magazine and winner of many car meets, this kit is an encompassing upgrade starting from the front bumper/flares/side skirt extensions to the wide rear wheel performance set up. It's simple, aggressive and click-bait for social media. This kit can also be modified to fit a E92 M3 and an E93 M3 as well.

The STREETFIGHTER LA BMW E92 2 DOOR AERO KIT, in FRP or Carbon Fiber, seamlessly incorporates into the Base Kit and features a ultra-aggressive front lip + splitter (for E92 LCI models with an M-Tech front bumper), front canard, side skirt extensions, and a rear canard that meets the rear flare perfectly. It's aggressive, classy, eye-catching, and a great compliment to the base kit.

#### Base Kit Includes:

- Front Bumper Extensions (2)
- Front Flares (2)
- Side Skirt Covers (2)
- Rear Flares (2)

Aero Kit Includes: (FRP or Carbon Fiber) Front Lip/Splitter (1)

Front Canards (2)

Side Skirt Extensions (2)

-Rear Canards (2)

All parts and kits come with a gloss gel coat finish ready for primer Proudly made in USA

BMW F30 WTCC KIT - COMING SOON! (estimated April 2019)

Individual Parts: Rear Spoiler, Front Lip, Aero Side Skirt/Rear Bumper Aero