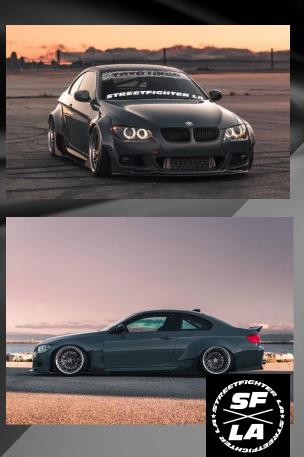

# BMW E36 M3 KIT

# STREETFIGHTER LA BMW E36 M3 KIT

STREETFIGHTER LA is a USA (California) based auto performance tech company and brand featuring high quality wide body kits and auto performance parts. All STREETFIGHTER LA body kit designs are borne directly from pro drifting / track racing functionality and are designed using flawless OEM digital scans and CAD (computer aided design) which delivers the highest precision fitment for each vehicle and part. Our exclusive STREETFIGHTER LA FRP formula and manufacturing process has been track tested in Formula Drift for strength and long-term durability. All of this comes together to enhance the OEM car design and body line to create an ultra-high quality, aggressive visual appearance to make your car magazine and trophy worthy.

The STREETFIGHTER LA BMW E36 M3 WIDE BODY KIT delivers a bolt-on or mold-on super aggressive visual look and functionality for both turning radius and rear traction performance. The design is based on body line extensions enhancing the original OEM design to make a dynamic look while delivering maximum performance. The unique front lip provides strong functionality and flexibility to prevent damage from the track or street.

### Kit Contains:

- Front Lip (1)
- Front Bumper Extensions (2)
- Front Flares (2)
- Rear Flares (2)
- Rear Bumper Extension (2)
- Rear Spoiler (1)

All parts and kits come with a gloss gel coat finish ready for primer Proudly made in USA