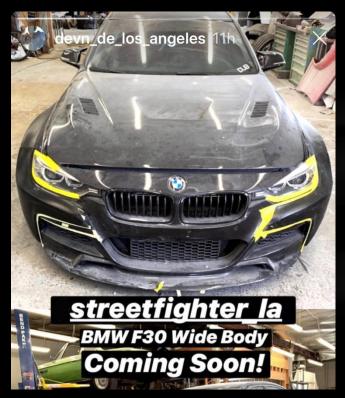

-Rear Canards (2)

All parts and kits come with a gloss gel coat finish ready for primer Proudly made in USA

BMW F30 WTCC KIT - COMING SOON! (estimated April 2019)

Individual Parts: Rear Spoiler, Front Lip, Aero Side Skirt/Rear Bumper Aero

# BMW F30 WTCC KIT - COMING SOON! (estimated April 2019)