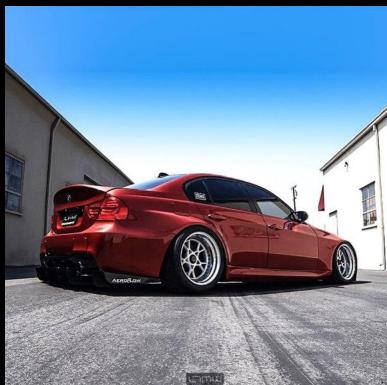

# BMW E36 M3 KIT

# STREETFIGHTER LA BMW E36 M3 KIT

STREETFIGHTER LA is a USA (California) based auto performance tech company and brand featuring high quality wide body kits and auto performance parts. All STREETFIGHTER LA body kit designs are borne directly from pro drifting / track racing functionality and are designed using flawless OEM digital scans and CAD (computer aided design) which delivers the highest precision fitment for each vehicle and part. Our exclusive STREETFIGHTER LA FRP formula and manufacturing process has been track tested in Formula Drift for strength and long-term durability. All of this comes together to enhance the OEM car design and body line to create an ultra-high quality, aggressive visual appearance to make your car magazine and trophy worthy.

The STREETFIGHTER LA BMW E36 M3 WIDE BODY KIT delivers a bolt-on or mold-on super aggressive visual look and functionality for both turning radius and rear traction performance. The design is based on body line extensions enhancing the original OEM design to make a dynamic look while delivering maximum performance. The unique front lip provides strong functionality and flexibility to prevent damage from the track or street.

### Kit Contains:

- Front Lip (1)
- Front Bumper Extensions (2)
- Front Flares (2)
- Rear Flares (2)
- Rear Bumper Extension (2)
- Rear Spoiler (1)

All parts and kits come with a gloss gel coat finish ready for primer Proudly made in USA