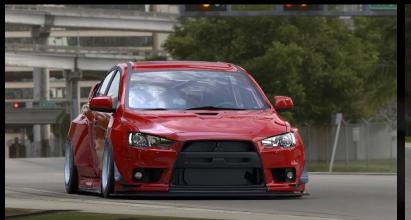

# MITSUBISHI EVO X (10) KIT

# **MITSUBISHI EVO X (10) KIT**

Individual Parts: Front Lip, Side Skirt ext. Rear Diffuser

STREETFIGHTER LA 2018 SEMA EVO X WIDE BODY TIME-ATTACK CAR PROJECT WITH JOHN SIBAL AND CSF RADIATORS

### MITSUBISHI EVO X (10) KIT

STREETFIGHTER LA is a USA (California) based auto performance tech company and brand featuring high quality wide body kits and auto performance parts. All STREETFIGHTER LA body kit designs are borne directly from pro drifting / track racing functionality and are designed using flawless OEM digital scans and CAD (computer aided design) which delivers the highest precision fitment for each vehicle and part. Our exclusive STREETFIGHTER LA FRP formula and manufacturing process has been track tested in Formula Drift for strength and long-term durability. All of this comes together to enhance the OEM car design and body line to create an ultra-high quality, aggressive visual appearance to make your car magazine and trophy worthy.

Designed by master automotive designer Jon Sibal, and CSF Radiators, the SEMA debuted, STREETFIGHTER LA MITSUBISHI EVO X WIDE BODY BASE KIT brings bolt-on or mold-on time attack and race track performance technology to upgrade the incredible OEM final version of this classic high-performance car. From the front bumper pushouts to the rear door, flare and bumper extensions, this kit punches out OEM body lines and brings a muscular and profound stance to the car. Every detail is incorporated including special consideration to venting and the rear door and handle. Coupled with an amazing and deeply functional aero program this car has graced the cover of SuperStreet, S3 and Banzai Magazines all in the same month.