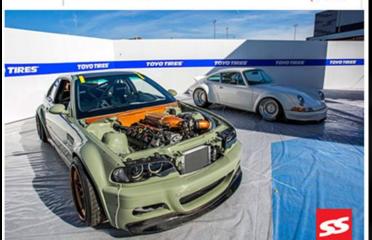

### Toyo Treadpass - 2018 SEMA #MTSEMA18

The car show within the car show

Bob Hernandez - Oct 31, 2018

But arguably the biggest scene-

stealer from the Toyo booth was Streetfighter LA's widebody E46 with supercharged V8 swap—but the power plant was not from GM! That there, folks, is a Mopar Hemi 8-pot, going way outside the norm—but then this is coming from the guys who shoehorned an RB26 into an E36, so you know they're always looking to shake things up. Our friends at RAD Industries worked on the car—often as we were visiting the shop—but we never once noticed the unusual mill, nor did they ever point it out to us. If this thing is going drifting, we can't wait to see it slide in anger; who knows, Streetfighter LA may by onto something big.