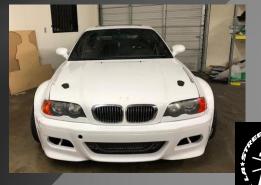

# BMW E46 M3 KIT

**Individual Parts: Rear Spoiler, Front Lip** 

BMW E46 M3 KIT

**Individual Parts: Rear Spoiler, Front Lip** 

# STREETFIGHTER LA BMW E46 M3 KIT

STREETFIGHTER LA is a USA (California) based auto performance tech company and brand featuring high quality wide body kits and auto performance parts. All STREETFIGHTER LA body kit designs are borne directly from pro drifting / track racing functionality and are designed using flawless OEM digital scans and CAD (computer aided design) which delivers the highest precision fitment for each vehicle and part. Our exclusive STREETFIGHTER LA FRP formula and manufacturing process has been track tested in Formula Drift for strength and long-term durability. All of this comes together to enhance the OEM car design and body line to create an ultra-high quality, aggressive visual appearance to make your car magazine and trophy worthy.

Released on the Toyo Treadpass at SEMA 2018, The STREETFIGHTER LA BMW E46 M3 WIDE BODY KIT delivers a super aggressive bolt-on or mold-on visual look and functionality by combining the OEM lines of the car with full fender flares and blistered styled wheel extensions. The design of the front and rear flares enhances the OEM sides skirts and bumpers with functional extensions. The kit can be seen in the 2018 and 2019 Formula Drift seasons and will take a OEM E46 and make it into a magazine ready head turner.

#### Kit Contains:

- Front bumper extensions (2)
- Front flares (2)
- Rear bumper flares (2)
- Rear bumper extensions (2)

All parts and kits come with a gloss gel coat finish ready for primer Proudly made in USA