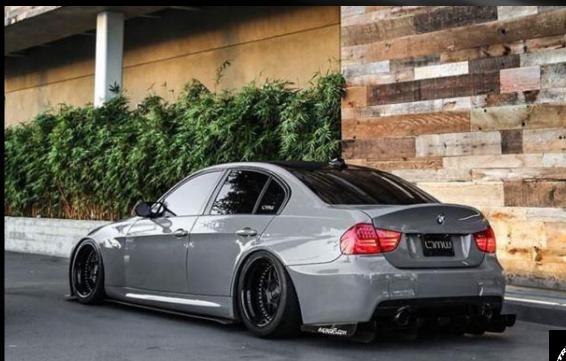

# **BMW E90 4 DOOR KIT**

**Individual Parts: Front Lip** 

# STREETFIGHTER LA BMW E90 WTCC 4 DOOR KIT

STREETFIGHTER LA is a USA (California) based auto performance tech company and brand featuring high quality wide body kits and auto performance parts. All STREETFIGHTER LA body kit designs are borne directly from pro drifting / track racing functionality and are designed using flawless OEM digital scans and CAD (computer aided design) which delivers the highest precision fitment for each vehicle and part. Our exclusive STREETFIGHTER LA FRP formula and manufacturing process has been track tested in Formula Drift for strength and long-term durability. All of this comes together to enhance the OEM car design and body line to create an ultra-high quality, aggressive visual appearance to make your car magazine and trophy worthy.

The STREETFIGHTER LA BMW E90 WTCC WIDE BODY KIT delivers the aerodynamic, race proven WTCC design in a super aggressive visual look that surrounds the entire car. Complete with an M-style front bumper, this mold-on kit with OEM attached front flares, rear door extensions flow seamlessly into the rear flares and full rear bumper. This full body kits is a one stop ultra-upgrade solution. The kit fits all non-M, LCI models. This kit turns a E90 sedan into a visual beast.