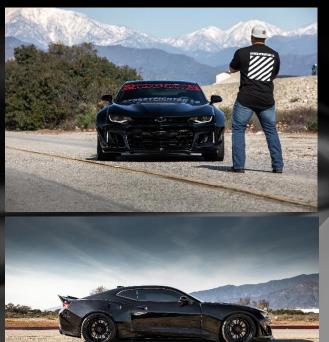

# **GEN 6 CAMARO & CAMARO ZL1 KIT**

### **GEN 6 CAMARO & CAMARO ZL1 KIT**

STREETFIGHTER LA is a USA (California) based auto performance tech company and brand featuring high quality wide body kits and auto performance parts. All STREETFIGHTER LA body kit designs are borne directly from pro drifting / track racing functionality and are designed using flawless OEM digital scans and CAD (computer aided design) which delivers the highest precision fitment for each vehicle and part. Our exclusive STREETFIGHTER LA FRP formula and manufacturing process has been track tested in Formula Drift for strength and long-term durability. All of this comes together to enhance the OEM car design and body line to create an ultra-high quality, aggressive visual appearance to make your car magazine and trophy worthy.

Designed by master automotive designer XIX and SEMA debuted, STREETFIGHTER LA GEN 6 CAMARO AND THE MUSCLE ZL1 WIDE BODY BASE KIT brings ultra-muscle design and performance to upgrade the incredible OEM sixth generation of this classic high-performance car. The bolt-on or mold-on front and rear flares add solid expansion for improved torque, wider wheels improved aerodynamics and overall better stance. The rear set up allows a strong wheel and tire upgrade providing greatly improved traction and launch. The custom/ aggressive rear spoiler adds strong downforce to the rear and pushes it directly to the wheels and visually muscle-up the OEM design.

The rear spoiler can be bought individually as well and is available in our special formula FRP or Carbon Fiber.

Full Kit Includes:

ZL1 "The Muscle" Kit

- Front Flares (2) Includes:

- Rear Flares (2) - Front Flares (2)

- Rear Spoiler (1) - Rear Flares (2)

- Rear Spoiler (1) - Front Canards (2) **Individual Parts:** 

Rear Spoiler (1) FRP

Rear Spoiler (1) Carbon Fiber

All parts and kits come with a gloss gel coat finish ready for primer Proudly made in USA