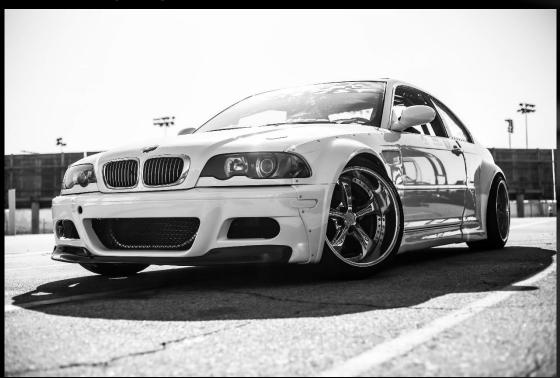

# BMW E36 M3 KIT

# STREETFIGHTER LA BMW E36 M3 KIT

STREETFIGHTER LA is a USA (California) based auto performance tech company and brand featuring high quality wide body kits and auto performance parts. All STREETFIGHTER LA body kit designs are borne directly from pro drifting / track racing functionality and are designed using flawless OEM digital scans and CAD (computer aided design) which delivers the highest precision fitment for each vehicle and part. Our exclusive STREETFIGHTER LA FRP formula and manufacturing process has been track tested in Formula Drift for strength and long-term durability. All of this comes together to enhance the OEM car design and body line to create an ultra-high quality, aggressive visual appearance to make your car magazine and trophy worthy.

The STREETFIGHTER LA BMW E36 M3 WIDE BODY KIT delivers a bolt-on or mold-on super aggressive visual look and functionality for both turning radius and rear traction performance. The design is based on body line extensions enhancing the original OEM design to make a dynamic look while delivering maximum performance. The unique front lip provides strong functionality and flexibility to prevent damage from the track or street.

### Kit Contains:

- Front Lip (1)
- Front Bumper Extensions (2)
- Front Flares (2)
- Rear Flares (2)
- Rear Bumper Extension (2)
- Rear Spoiler (1)

All parts and kits come with a gloss gel coat finish ready for primer Proudly made in USA