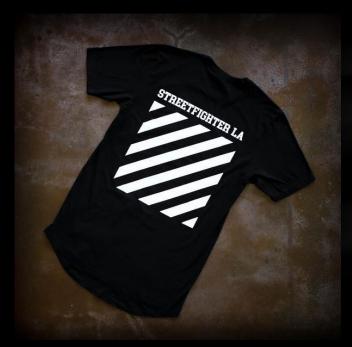

## **ACCESSORIES**

STREETFIGHTER LA CLOTHING

SFXLA
"STRIPES"
T-SHIRT

S, M, L, XL, XXL

COTTON

**MSRP: \$20** 