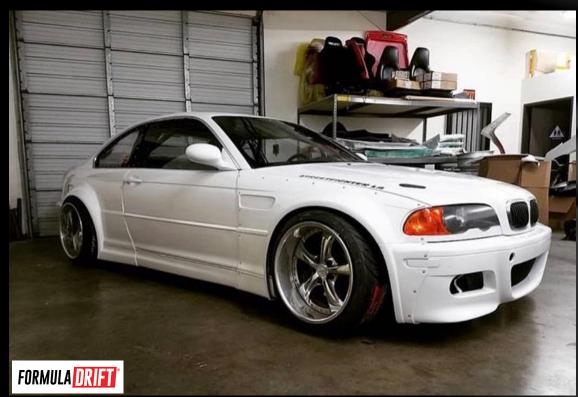

# BMW E46 M3 KIT

**Individual Parts: Rear Spoiler, Front Lip** 

BMW E46 M3 KIT

**Individual Parts: Rear Spoiler, Front Lip** 

# STREETFIGHTER LA BMW E46 M3 KIT

STREETFIGHTER LA is a USA (California) based auto performance tech company and brand featuring high quality wide body kits and auto performance parts. All STREETFIGHTER LA body kit designs are borne directly from pro drifting / track racing functionality and are designed using flawless OEM digital scans and CAD (computer aided design) which delivers the highest precision fitment for each vehicle and part. Our exclusive STREETFIGHTER LA FRP formula and manufacturing process has been track tested in Formula Drift for strength and long-term durability. All of this comes together to enhance the OEM car design and body line to create an ultra-high quality, aggressive visual appearance to make your car magazine and trophy worthy.

Released on the Toyo Treadpass at SEMA 2018, The STREETFIGHTER LA BMW E46 M3 WIDE BODY KIT delivers a super aggressive bolt-on or mold-on visual look and functionality by combining the OEM lines of the car with full fender flares and blistered styled wheel extensions. The design of the front and rear flares enhances the OEM sides skirts and bumpers with functional extensions. The kit can be seen in the 2018 and 2019 Formula Drift seasons and will take a OEM E46 and make it into a magazine ready head turner.

#### Kit Contains:

- Front bumper extensions (2)
- Front flares (2)
- Rear bumper flares (2)
- Rear bumper extensions (2)

All parts and kits come with a gloss gel coat finish ready for primer Proudly made in USA