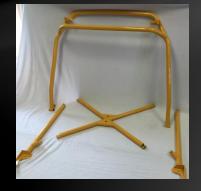

### STREETFIGHTER LA 4 Point Porsche GT4 / 981 Cayman Roll Cage

This is a true Full X- Brace cage for superior stability and strength.

Full bolt in bar - not just a harness bar

Full Rear X Brace for more stability

Full Front Hoop

Made from high strength 4130 chrome moly steel

CNC machined high strength steel interlocking clamps for easy installation.

Tubing: 1.75" x .095 wall

Welding: TIG welded by hand

Total Weight: 37 lbs

Items Included:

Main hoop (1)

Rear X brace (1)

Real A blace (1)

Rear strut mount connectors (2)

Connector hardware

Allows for seat travel and designed to work with factory seats

Can be used with stock seat belts or a 6 point harness for track use