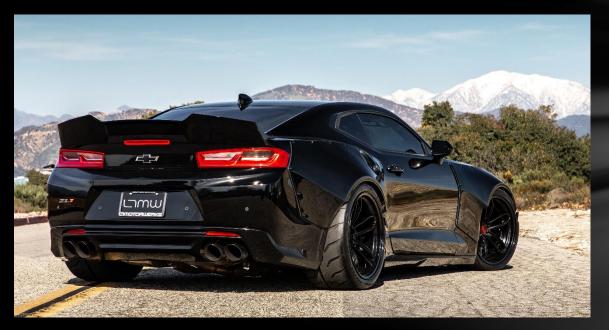

# **GEN 6 CAMARO & CAMARO ZL1 KIT**

### **GEN 6 CAMARO & CAMARO ZL1 KIT**

STREETFIGHTER LA is a USA (California) based auto performance tech company and brand featuring high quality wide body kits and auto performance parts. All STREETFIGHTER LA body kit designs are borne directly from pro drifting / track racing functionality and are designed using flawless OEM digital scans and CAD (computer aided design) which delivers the highest precision fitment for each vehicle and part. Our exclusive STREETFIGHTER LA FRP formula and manufacturing process has been track tested in Formula Drift for strength and long-term durability. All of this comes together to enhance the OEM car design and body line to create an ultra-high quality, aggressive visual appearance to make your car magazine and trophy worthy.

Designed by master automotive designer XIX and SEMA debuted, STREETFIGHTER LA GEN 6 CAMARO AND THE MUSCLE ZL1 WIDE BODY BASE KIT brings ultra-muscle design and performance to upgrade the incredible OEM sixth generation of this classic high-performance car. The bolt-on or mold-on front and rear flares add solid expansion for improved torque, wider wheels improved aerodynamics and overall better stance. The rear set up allows a strong wheel and tire upgrade providing greatly improved traction and launch. The custom/ aggressive rear spoiler adds strong downforce to the rear and pushes it directly to the wheels and visually muscle-up the OEM design.

The rear spoiler can be bought individually as well and is available in our special formula FRP or Carbon Fiber.

Full Kit Includes:

ZL1 "The Muscle" Kit

- Front Flares (2) Includes:

- Rear Flares (2) - Front Flares (2)

- Rear Spoiler (1) - Rear Flares (2)

- Rear Spoiler (1) - Front Canards (2) **Individual Parts:** 

Rear Spoiler (1) FRP

Rear Spoiler (1) Carbon Fiber

All parts and kits come with a gloss gel coat finish ready for primer Proudly made in USA