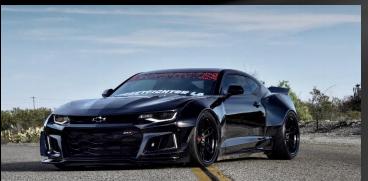

# **GEN 6 CAMARO & CAMARO ZL1 KIT**

### **GEN 6 CAMARO & CAMARO ZL1 KIT**

STREETFIGHTER LA is a USA (California) based auto performance tech company and brand featuring high quality wide body kits and auto performance parts. All STREETFIGHTER LA body kit designs are borne directly from pro drifting / track racing functionality and are designed using flawless OEM digital scans and CAD (computer aided design) which delivers the highest precision fitment for each vehicle and part. Our exclusive STREETFIGHTER LA FRP formula and manufacturing process has been track tested in Formula Drift for strength and long-term durability. All of this comes together to enhance the OEM car design and body line to create an ultra-high quality, aggressive visual appearance to make your car magazine and trophy worthy.

Designed by master automotive designer XIX and SEMA debuted, STREETFIGHTER LA GEN 6 CAMARO AND THE MUSCLE ZL1 WIDE BODY BASE KIT brings ultra-muscle design and performance to upgrade the incredible OEM sixth generation of this classic high-performance car. The bolt-on or mold-on front and rear flares add solid expansion for improved torque, wider wheels improved aerodynamics and overall better stance. The rear set up allows a strong wheel and tire upgrade providing greatly improved traction and launch. The custom/ aggressive rear spoiler adds strong downforce to the rear and pushes it directly to the wheels and visually muscle-up the OEM design.

The rear spoiler can be bought individually as well and is available in our special formula FRP or Carbon Fiber.

Full Kit Includes:

ZL1 "The Muscle" Kit

- Front Flares (2) Includes:

- Rear Flares (2) - Front Flares (2)

- Rear Spoiler (1) - Rear Flares (2)

- Rear Spoiler (1) - Front Canards (2) **Individual Parts:** 

Rear Spoiler (1) FRP

Rear Spoiler (1) Carbon Fiber

All parts and kits come with a gloss gel coat finish ready for primer Proudly made in USA