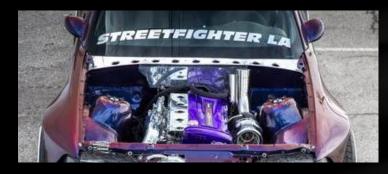

### Toyo Treadpass - 2018 SEMA #MTSEMA18

The car show within the car show

Bob Hernandez - Oct 31, 2018

But arguably the biggest scene-

stealer from the Toyo booth was Streetfighter LA's widebody E46 with supercharged V8 swap—but the power plant was not from GM! That there, folks, is a Mopar Hemi 8-pot, going way outside the norm—but then this is coming from the guys who shoehorned an RB26 into an E36, so you know they're always looking to shake things up. Our friends at RAD Industries worked on the car—often as we were visiting the shop—but we never once noticed the unusual mill, nor did they ever point it out to us. If this thing is going drifting, we can't wait to see it slide in anger; who knows, Streetfighter LA may by onto something big.