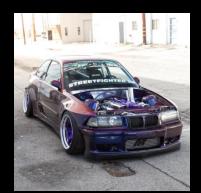

# BMW E36 M3 KIT

# STREETFIGHTER LA BMW E36 M3 KIT

STREETFIGHTER LA is a USA (California) based auto performance tech company and brand featuring high quality wide body kits and auto performance parts. All STREETFIGHTER LA body kit designs are borne directly from pro drifting / track racing functionality and are designed using flawless OEM digital scans and CAD (computer aided design) which delivers the highest precision fitment for each vehicle and part. Our exclusive STREETFIGHTER LA FRP formula and manufacturing process has been track tested in Formula Drift for strength and long-term durability. All of this comes together to enhance the OEM car design and body line to create an ultra-high quality, aggressive visual appearance to make your car magazine and trophy worthy.

The STREETFIGHTER LA BMW E36 M3 WIDE BODY KIT delivers a bolt-on or mold-on super aggressive visual look and functionality for both turning radius and rear traction performance. The design is based on body line extensions enhancing the original OEM design to make a dynamic look while delivering maximum performance. The unique front lip provides strong functionality and flexibility to prevent damage from the track or street.

### Kit Contains:

- Front Lip (1)
- Front Bumper Extensions (2)
- Front Flares (2)
- Rear Flares (2)
- Rear Bumper Extension (2)
- Rear Spoiler (1)

All parts and kits come with a gloss gel coat finish ready for primer Proudly made in USA