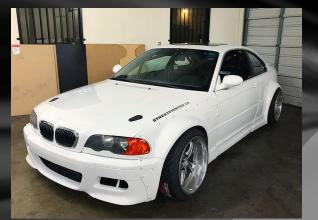

# BMW E46 M3 KIT

**Individual Parts: Rear Spoiler, Front Lip** 

BMW E46 M3 KIT

**Individual Parts: Rear Spoiler, Front Lip** 

# STREETFIGHTER LA BMW E46 M3 KIT

STREETFIGHTER LA is a USA (California) based auto performance tech company and brand featuring high quality wide body kits and auto performance parts. All STREETFIGHTER LA body kit designs are borne directly from pro drifting / track racing functionality and are designed using flawless OEM digital scans and CAD (computer aided design) which delivers the highest precision fitment for each vehicle and part. Our exclusive STREETFIGHTER LA FRP formula and manufacturing process has been track tested in Formula Drift for strength and long-term durability. All of this comes together to enhance the OEM car design and body line to create an ultra-high quality, aggressive visual appearance to make your car magazine and trophy worthy.

Released on the Toyo Treadpass at SEMA 2018, The STREETFIGHTER LA BMW E46 M3 WIDE BODY KIT delivers a super aggressive bolt-on or mold-on visual look and functionality by combining the OEM lines of the car with full fender flares and blistered styled wheel extensions. The design of the front and rear flares enhances the OEM sides skirts and bumpers with functional extensions. The kit can be seen in the 2018 and 2019 Formula Drift seasons and will take a OEM E46 and make it into a magazine ready head turner.

#### Kit Contains:

- Front bumper extensions (2)
- Front flares (2)
- Rear bumper flares (2)
- Rear bumper extensions (2)

All parts and kits come with a gloss gel coat finish ready for primer Proudly made in USA