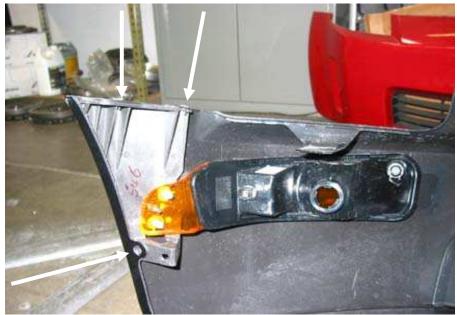

**7.** With the aid of another person remove the OEM fascia. NOTE: ( Grille will be attached to fascia ). See figure six.

**FIGURE SIX** 

small flat screwdriver into the attaching points to release.

**9.** Grind or drill out the rivets holding the marker lamps to the fascia and remove lamps and corner brace. See figure seven.

#### FIGURE SEVEN

- 10. Pre-fit SSE fascia, prep as instructed and paint to match.
- 11. Install lamps removed in step nine to SSE fascia. Install Grille Shell to fascia.
- **12.** With the aid again of another person install the SSE fascia to vehicle and install the two torx head screws removed in step three. DO NOT tighten at this time.
- **13.** Install the 10 MM head nuts to the inner corners of fascia. Allign fascia with fenders and tighten. Install the screws removed in step five. Tighten all fasteners after alligning fascia.
- **14.** Plug in wires to lamps connect the lower rubber air deflector to bottom of fascia. Using four of the new press in fasteners supplied.
- **15.** Install the upper air deflector using the remaining six push in fasteners.
- **16.** If installing Speed Grilles to your Mustang, Install them before installing fascia.