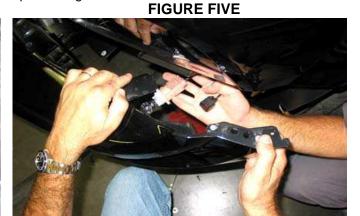

### **FIGURE THREE**

**5.** Remove the two fasteners at the front of fender wells on each side of car. See figure three.

**6.** Reach up to the outer side corners of OEM fascia and remove the three 10 MM nuts securing it to the fender. See figure four. Unplug marker lamps. See figure five.