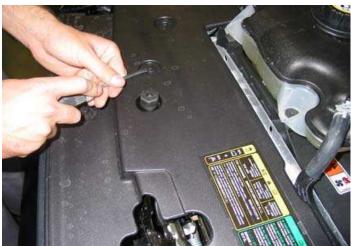

| TOOL LIST                                                |
|----------------------------------------------------------|
| 10 MM Wrench Or Socket, Flat Blade Screwdriver, Grinder, |

- 1. Open hood.
- 2. Remove air deflector panel between the grille and radiator by prying up the six push in fasteners. See figure one

## FIGURE ONE

3. Remove the two torx head screws located to the right and left of panel. See figure two

**4.** Pry-out the four push in fasteners located on the underside of car connecting the rubber air deflector of fascia. It is not necessary to remove panel from vehicle.