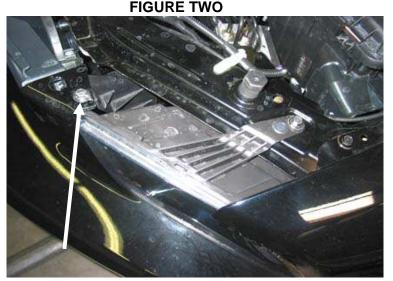

## FIGURE ONE

3. Remove the two torx head screws located to the right and left of panel. See figure two

**4.** Pry-out the four push in fasteners located on the underside of car connecting the rubber air deflector of fascia. It is not necessary to remove panel from vehicle.