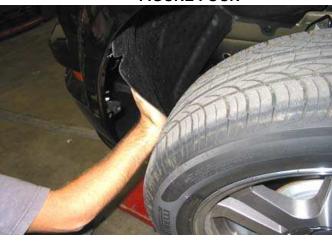

### **FIGURE THREE**

**5.** Remove the two fasteners at the front of fender wells on each side of car. See figure three.

**6.** Reach up to the outer side corners of OEM fascia and remove the three 10 MM nuts securing it to the fender. See figure four. Unplug marker lamps. See figure five.

**7.** With the aid of another person remove the OEM fascia. NOTE: ( Grille will be attached to fascia ). See figure six.

**FIGURE SIX** 

small flat screwdriver into the attaching points to release.

**9.** Grind or drill out the rivets holding the marker lamps to the fascia and remove lamps and corner brace. See figure seven.