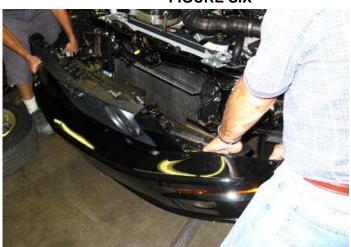

**7.** With the aid of another person remove the OEM fascia. NOTE: ( Grille will be attached to fascia ). See figure six.

**FIGURE SIX** 

small flat screwdriver into the attaching points to release.

**9.** Grind or drill out the rivets holding the marker lamps to the fascia and remove lamps and corner brace. See figure seven.