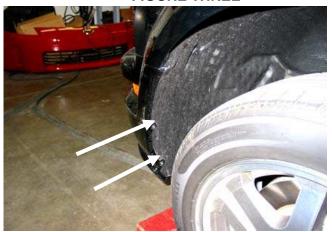

### **FIGURE THREE**

**5.** Remove the two fasteners at the front of fender wells on each side of car. See figure three.

**6.** Reach up to the outer side corners of OEM fascia and remove the three 10 MM nuts securing it to the fender. See figure four. Unplug marker lamps. See figure five.