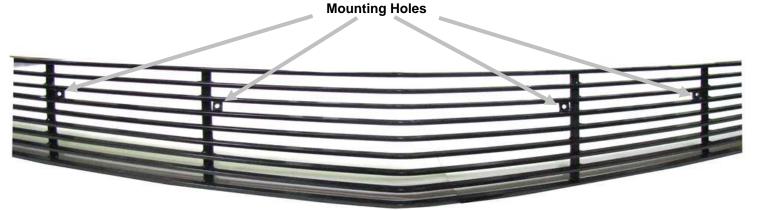

## INSTALLATION INSTRUCTIONS

**VERY IMPORTANT !** Read and understand all directions and check the following parts list before starting installation.

| PARTS LIST |               |   |                   |   |                          |  |
|------------|---------------|---|-------------------|---|--------------------------|--|
| 1          | Billet Insert | 1 | Instruction Sheet | 4 | 4" Long Bolts All Thread |  |
| 4          | Nyloc Nuts    | 4 | L Stop Brackets   |   |                          |  |

1. Open your grille insert and place the four bolts into place on the grille insert mounting holes. Then set in place pushing the four bolts thru the stock grille.

2. From the back side put the L stop bracket on the four bolts and the the nyloc nut. Snug all nuts then make sure the insert strait and tighten all nuts.