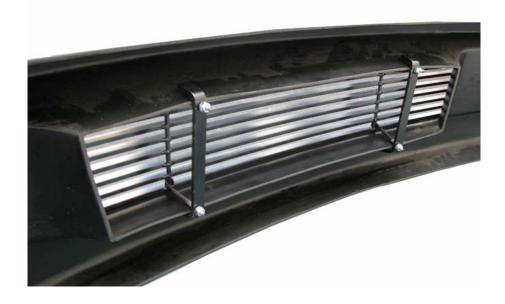

## **PHOTO 1**

2. Now from the back side use put the hook screws through the u-brackets and tighten. See photo below.