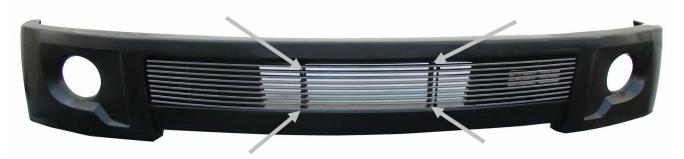

## NOTE:

We highly recommend installing Billet Grille into valance before installing valance on vehicle.

1. Put the Billet grille into the opening then use the four hooks use the two center bars of the billet slide the hooks on the top anmd bottom of the billet grille. See photo below.