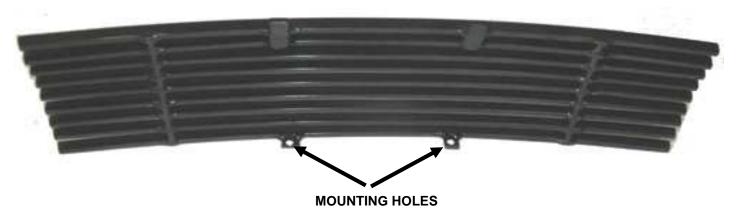

| TOOL LIST                                             |
|-------------------------------------------------------|
| 7/16 Wrench, 7/16 Socket, Drill Motor, 1/4" Drill Bit |

- 1. Place the grille insert into hole where it will be mounted
- 2. Now center the insert to the hole and mark the mounting holes on insert and drill 1/4 hole. See photo below

**3.** After drilling holes to mount the insert use hardware provided.