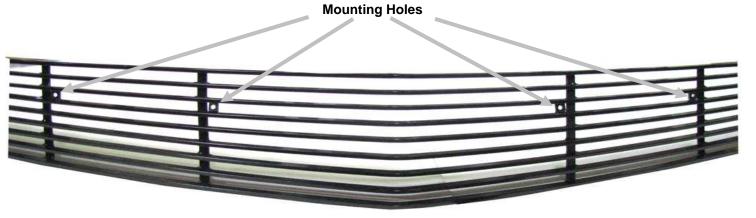

| TOOL LIST                                               |
|---------------------------------------------------------|
| Phillips Screwdriver, 3/8" Wrench, Ratchet, 3/8" Socket |

1. Open your grille insert and place the four bolts into place on the grille insert mounting holes. Then set in place pushing the four bolts thru the stock grille.

2. From the back side put the L stop bracket on the four bolts and the the nyloc nut. Snug all nuts then make sure the insert strait and tighten all nuts.