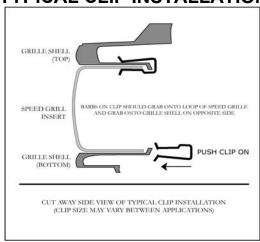

| TOOL LIST         |  |
|-------------------|--|
| NO TOOLS REQUIRED |  |

1. Install the Speed Grille into their openings in valance. Each Speed Grille is labeled for it's location. Refer to illustration and " clip " Speed Grille into valance using two clips on the bottom side and two clips on the top side.

## TYPICAL CLIP INSTALLATION