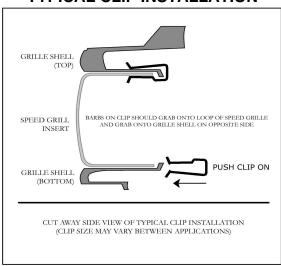

|                     |    |                            |
|------------|----------------------|---|---------------------|----|----------------------------|
| 7          | Speed Grille Section | 1 | Instruction Sheet   | 28 | Installation Clips # 71098 |
|            |                      | 1 | Street Scene Emblem | 1  | Grille Care Instruction    |

| TOOL LIST      |
|----------------|
| Basic Tool Set |

- 1. Remove the OEM grille shell from vehicle.
- 2. Set on a covered table or bench face down and remove the black plastic backing.
- **3.** From the front side install the Speed Grille inserts into the opening. Attach using four clips, two per side with the humped side of clip facing grille insert.
- 4. Install the Street Scene emblem to the grille face. Remove the protective cover.



## **TYPICAL CLIP INSTALLATION**