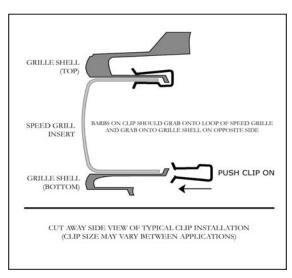

**1.** Remove the Grille Shell from vehicle.

- 2. Set the grille shell on a protective covered table or work bench and remove the black plastic backing.
- **3.** Open the seven Speed Grille inserts from their packages. Each grille insert is marked for it's location. (The right side of vehicle is identified from being seated in drivers seat.)
- **4.** Insert the Speed Grille inserts into the grille shell. Install four clips on each insert. Use two clips on each vertical side of each insert.

## **REFER TO DRAWING FOR REFERENCE**