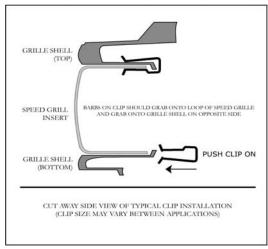

- 1. Raise front of vehicle to gain access to underside.
- 2. Remove the four fasteners securing the rubber air deflector to the front fascia by prying up on the edge and then prying out.
- **3.** Install the Speed Grille insert into the opening from the front side and secure from the back side using the clips supplied. Use four clips across the top and four clips across the bottom. Clip 3" from each end and center the two remaining clips between. Refer to illustration for clipping procedure.

## TYPICAL CLIP INSTALLATION