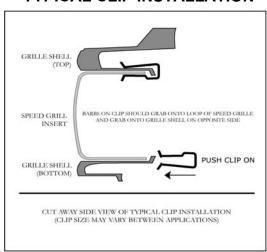

| TOOL LIST              |
|------------------------|
| Flat Blade Screwdriver |

- 1. Raise front of vehicle to gain access to underside.
- 2. Remove the OEM black plastic grilles by inserting a screw driver into the slots and lifting the tabs to remove.
- **3.** Install the Speed Grille insert into the opening "Clip" from the back side using four clips acorss the top and four along the bottom. Refer to illustration for clipping procedure.

## TYPICAL CLIP INSTALLATION