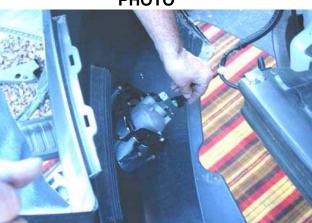

6. With the aid of another person remove the front fascia. The fascia will unsnap from the front fender. Pull the fascia out and reach down an unplug the light harness from the lights. You will also need to unsnap the wire harness from the metal light bracket. See photo below.