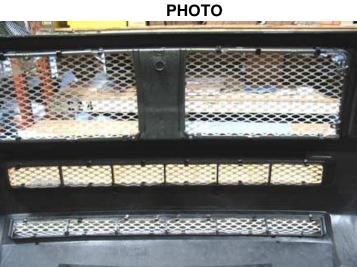

## **Installing Speed Grille**

1. Set the fascia on a covered table or bench. Install the upper speed grille into opening. See photo and clip speed grille to fascia. Install the lower speed grille into opening. Due to the severe angles of the opening this grille will require a little more work when installing. See photo and clip speed grille to opening as shown.