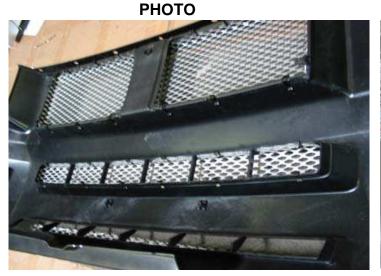

## **Installing Speed Grille**

1. Set the fascia on a covered table or bench. Install the upper speed grille into opening. See photo and clip speed grille to fascia. Install the lower speed grille into opening. Due to the severe angles of the opening this grille will require a little more work when installing. See photo and clip speed grille to opening as shown.