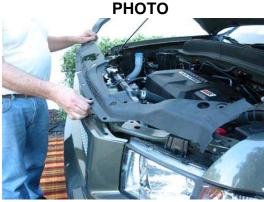

## Remove front fascia, this can be done in six easy steps.

- 1. Remove the six 10MM head bolts on the under side of vehicle. **NOTE:** For reassembly, that the two center bolts are of a shoulder design and are shorter than the outward bolts.
- 2. Remove the three phillip head screws in each wheel well housing. Turn the front wheels to access.
- 3. Remove the hex / phillip head bolt located at the corner of each wheel well, were the fascia meets the front fender.
- 4. Remove the air intake by removing the three fastners securing it to the core support. Pry the center pin up and then the outside body.
- 5. Remove the ABS filler panel between the fascia and core support, by removing the push in fastners as in step four. See photo below.

6. With the aid of another person remove the front fascia. The fascia will unsnap from the front fender. Pull the fascia out and reach down an unplug the light harness from the lights. You will also need to unsnap the wire harness from the metal light bracket. See photo below.