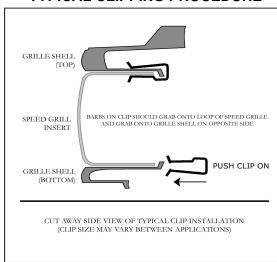

| TOOL LIST         |  |
|-------------------|--|
| NO TOOLS REQUIRED |  |

1. Install the Speed Grille insert into the lower opening. Attach using the ten installation clips provided. Use five clips on the top side and five on the bottom side. The drawing below will aid in the clip installation procedure.

## TYPICAL CLIPPING PROCEDURE