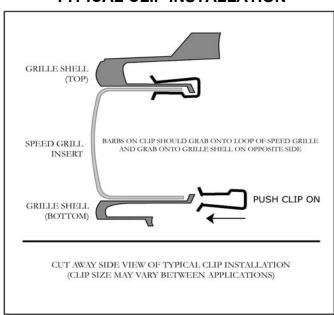

## TYPICAL CLIP INSTALLATION

THE SPEED GRILLE™ may be covered by one or more of the following U.S. Patents: D427,119,D425,834,D421,585,D420, 961,D420,960,D420,959, and D420,958 may be covered by one or more pending U.S. Patent applications.