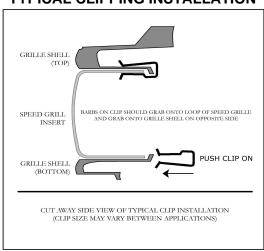

| TOOL LIST       |  |
|-----------------|--|
| NO TOOLS NEEDED |  |

- 1. Set the Speed Grille insert over the opening in the front bumper.
- **2.** From the back side secure the Speed Grille to the bumper cover using the eight clips provided. Use four on the top and four on the bottom sides. Refer to drawing below for clip installation.

## TYPICAL CLIPPING INSTALLATION