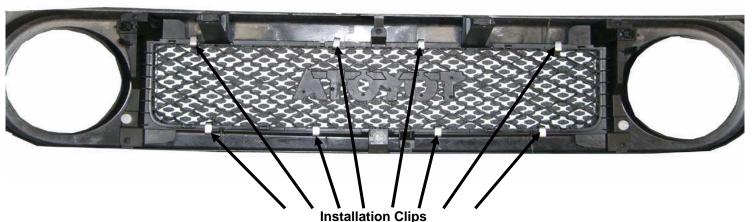

| TOOL LIST             |
|-----------------------|
| 10 MM Socket, Ratchet |

- 1. Open hood.
- 2. Remove the two 10 MM head bolts securing the grille shell above the headlights.
- **3.** Pry out the two push in fasteners located on the grille shell top.
- **4.** Pull the bottom side of grille to "un-snap" the snap-in fasteners. Remove grille shell.
- 5. Install the Speed Grille over the diamond grids on the grille shell.
- **6.** Flip over and install the eight installation clips with the "Humped" side facing the Speed Grille. Install clips as positioned in PHOTO BELOW.