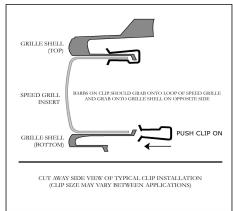

| Speed Grille Insert | 1 | Instruction Sheet   | 8 | Installation Clips # 71092 |
| 1          | Care For Grilles    | 1 | Street Scene Emblem |   |                            |

| TOOL LIST             |
|-----------------------|
| 10 MM Socket, Ratchet |

- 1. Open hood.
- 2. Remove the two 10 MM head bolts securing the grille shell above the headlights.
- **3.** Pry out the two push in fasteners located on the grille shell top.
- **4.** Pull the bottom side of grille to "un-snap" the snap-in fasteners. Remove grille shell.
- 5. Install the Speed Grille over the diamond grids on the grille shell.
- **6.** Flip over and install the eight installation clips with the "Humped" side facing the Speed Grille. Install clips as positioned in PHOTO BELOW.



TYPICAL CLIPPING INSTALLATION