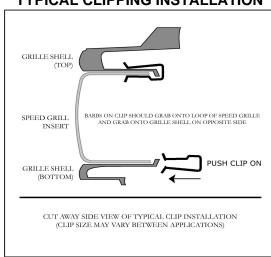

# It is not necessary to remove the grille shell to install this Speed Grille

- 1. Remove the Toyota logo from the grille shell by depressing the tabs on the back side.
- 2. Insert the Speed Grille over the painted area of grille. To aid in installation you can tape the Speed Grille to the grille shell. Refer to the diagram below and clip the Speed Grille to the grille shell from the inside using the appropriate length clip as necessary.

### TYPICAL CLIPPING INSTALLATION