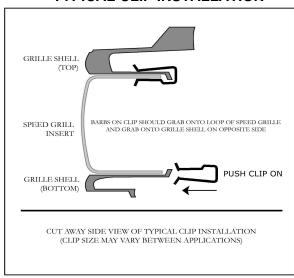

| TOOL LIST               |  |
|-------------------------|--|
| Door Panel Removal Tool |  |

- 1. Remove the four "push in" fasteners that attach the rubber apron to the round crossmember to gain access to the back side of fascia.
- 2. Install the Speed Grille into the opening from the front side.
- **3.** Clip the top side to the fascia using the 71098 clips ( Shorter Clips ). Clip the bottom side to the fascia using the 71099 clips ( Longer Clips ). See illustration below.

## TYPICAL CLIP INSTALLATION

4. Re-attach the rubber apron using the new push in fasteners supplied.