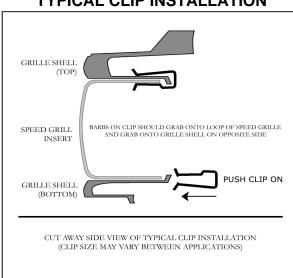

| TOOL LIST |  |
|-----------|--|
| TOOL LIST |  |
|           |  |

- 1. Speed Grille insert can be installed before or after bumper cover is installed.
- 2. Install the Speed Grille insert into the opening. Grille insert is marked top. Fasten from the back side using four attaching clips across the top and four across the bottom. Refer to illustration for clipping procedure.

## TYPICAL CLIP INSTALLATION