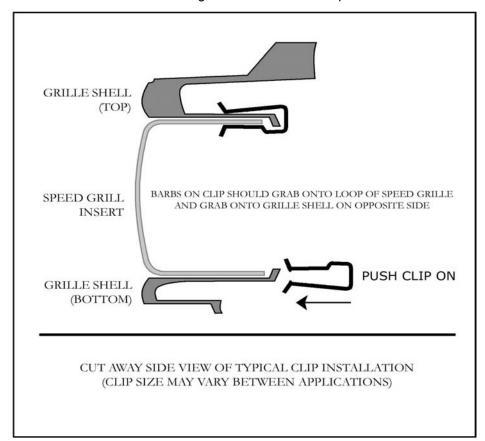

## NOTE: THIS GRILLE INSERT FITS THE 950-70811 STREET SCENE VALANCE ONLY VERY

**IMPORTANT!** Read and understand all directions and check the following parts list before starting installation.

| PARTS LIST |                        |   |                     |   |                             |  |
|------------|------------------------|---|---------------------|---|-----------------------------|--|
| 1          | Speed Grille Insert    | 1 | Instruction Sheet   | 5 | Installation Clips # 71099  |  |
| 1          | Care For Grille Sheet  | 1 | Street Scene Emblem | 4 | #8 X 3/4" Washer Head Screw |  |
| 1          | Got Street Scene Decal |   |                     |   |                             |  |

| TOOL LIST            |  |
|----------------------|--|
| Phillips Screwdriver |  |

- 1. Install the Speed Grille insert into the Bumper Cover / Valance assemble before installing on vehicle.
- 2. Install grille into Bumper Cover from the front side. From the rear use the five clips and clip Speed Grille at center, each end, and in between.
- 3. Use the screws provided and screw through the holes in the Speed Grille and into the Bumper Cover.
- 4. Install the Street Scene Emblem on the grille face. Remove the protective cover.